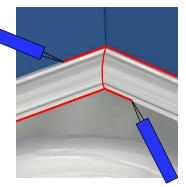

• Apply sealant to each end of the profiles before fitment. This will ensure no water can sit in the corners of the tray when in use.

- Place the profiles one by one into the wet sealant.
- Gently push the profile into place onto your shower tray.

• Immediately wipe away with your finger any excess sealant that has squeezed out from above or below the profile.

• Change the coarse sealant nozzle to the **<u>fine nozzle</u>** and infill carefully a the top and bottom edges and corners of the newly installed profile.

• Once complete, wipe with a wet finger to smoothe the sealant and remove any excess. This operation ensures a complete seal and once done there is no where for the water to sit on the profile.

• Leave for two hours minimum and **ShowerSeal** is ready for use.