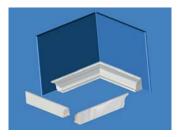

• Transfer the trays internalmeasurements to **ShowerSeal** profiles taking care **not to cut the shaped ends**.

• Cut the profiles to length and place them inside the shower tray to check they fit OK. They will fit over one another if fitted correctly.

• Apply sealant to each end of the profiles before fitment. This will ensure no water can sit in the corners of the tray when in use.

- Place the profiles one by one into the wet sealant.
- Gently push the profile into place onto your shower tray.