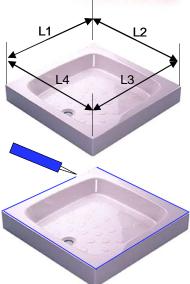

## Installation instructions

• Clear away old sealant from shower tray with knife and scraper and carefully measure internals of tray as per diagram opposite. Use the cleaning wipe provided to clean the area where the profile will sit.(wall, tray, profile)

• Transfer the trays internalmeasurements to **ShowerSeal** profiles taking care **not to cut the shaped ends**.

• Cut the profiles to length and place them inside the shower tray to check they fit OK. They will fit over one another if fitted correctly.