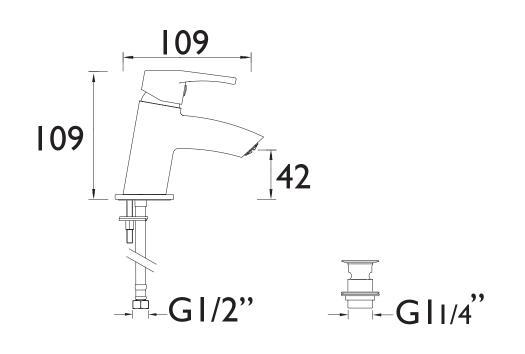

#### **Dimensions (measurements in mm)**

| Flow Rates (I/min)    |      |      |     |      |      |       |  |  |
|-----------------------|------|------|-----|------|------|-------|--|--|
| System Pressure (bar) | 0.3  | 0.5  | 1   | 2    | 3    | 5     |  |  |
| SM SMBAS C            | 3.67 | 4.74 | 6.7 | 9.47 | 11.6 | 14.98 |  |  |