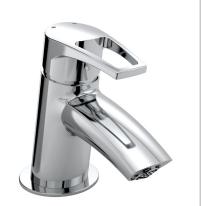

## SMILE Tap Range Smile Small Basin Mixer Chrome

| <b>Featu</b> | LATAL |
|--------------|-------|
|              |       |

- Metal Backnuts
- Ceramic Disc
- Flexi Tails

#### **Product Certifications:**

**WRAS Certificate No:** 

1611003

For more products, visit our website:

| Specification                     |                          |  |  |  |
|-----------------------------------|--------------------------|--|--|--|
| Style:                            | Contemporary             |  |  |  |
| Product Type:                     | Bathroom Tap             |  |  |  |
| Finish/Colour:                    | Chrome                   |  |  |  |
| Main Construction Material:       | Brass                    |  |  |  |
| Mount Type:                       | Deck Mounted             |  |  |  |
| Handle Type:                      | Lever                    |  |  |  |
| Connection Inlet:                 | 1/2" BSP Flexible Tails  |  |  |  |
| Number of Tap Holes Required:     | 1                        |  |  |  |
| Valve/Cartridge Type:             | 25mm Cartridge           |  |  |  |
| Plumbing System Suitability       | All, preferably balanced |  |  |  |
| Working Pressure Range:           | Min 0.3bar, Max 5.0bar   |  |  |  |
| Maximum Hot Water Temperature: °c | 65                       |  |  |  |
| Maximum Dynamic Pressure: (bar)   | 5                        |  |  |  |
| Maximum Static Pressure: (bar)    | 10                       |  |  |  |
| Flow Type:                        | Single Flow              |  |  |  |
| Flow Rate: (I/min @ 3 bar)        | 11.6                     |  |  |  |
| Connection Outlet:                |                          |  |  |  |
| Isolation Included:               | No                       |  |  |  |