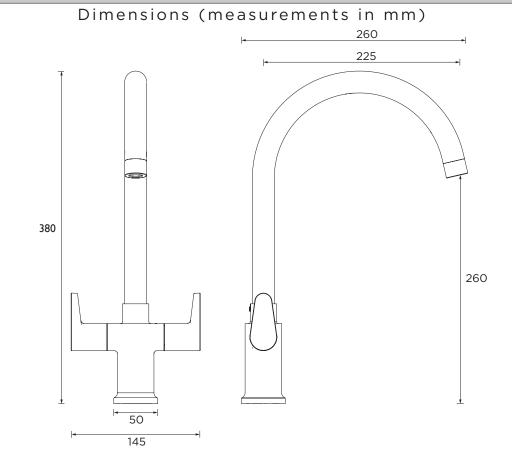

| Lever                    |  |  |  |
| Connection Inlet:                 | 1/2" BSP Flexible Tails  |  |  |  |
| Connection Outlet:                |                          |  |  |  |
| Number of Tap Holes:              | 1                        |  |  |  |
| Valve/Cartridge Type:             | 1/2" Ceramic Disc Valves |  |  |  |
| Plumbing System Requirements:     | All, Preferably Balanced |  |  |  |
| Working Pressure Range:           | Min 0.4 Bar, Max 5.0 Bar |  |  |  |
| Maximum Hot Water Temperature: °C | 65                       |  |  |  |
| Maximum Static Pressure: (bar)    | 10                       |  |  |  |
| Flow Type:                        | Single Flow              |  |  |  |
| Isolation Included:               | Yes                      |  |  |  |



| Flow Rates (I/min)    |      |      |    |      |      |      |  |
|-----------------------|------|------|----|------|------|------|--|
| System Pressure (bar) | 0.2  | 0.5  | 1  | 2    | 3    | 5    |  |
| QST SNK EF C          | 14.5 | 16.2 | 23 | 32.5 | 39.8 | 51.4 |  |

TECHNICAL DATA SHEET





## **Check out our full range of Bathroom Taps**

Contemporary Bathroom Taps
Traditional Bathroom Taps
Waterfall Bathroom Taps
Pagin Taps

**Basin Taps** 

**Bath Taps** 

**Bidet Taps** 

### **Luxury Mira Aspects Taps**

Mira Honesty

Mira Evolve

Mira Precision

Mira Comfort

Mira Revive

Mira Fluency

## Don't forget these amazing tap cleaning and care products

Cramer Tap Cleaner

Cramer Chrom Star Chrome Polish