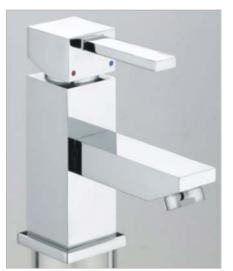

# QUADRATO Small Basin Mixer

# **Product Specification**

Product Code: Finish: Product Type: Construction:

Cartridge Type: Supply: Inlet Connections: Working Pressures: Dimensions for Fitting: QD SMBAS C Chrome Contemporary Body is of brass construction and is designed to conform to BS EN 200 25mm Flat Cartridge Suitable for all plumbing systems ½" BSP Flexible Tails Min 0.5bar, Max 8.0bar 125 (H) mm, 45 (W) mm, 128 (D) mm