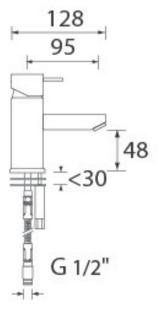

# **Product Specification**

Product Code: Finish: Product Type: Construction:

Cartridge Type: Supply: Inlet Connections: Working Pressures: Dimensions for Fitting: QD SMBAS C Chrome Contemporary Body is of brass construction and is designed to conform to BS EN 200 25mm Flat Cartridge Suitable for all plumbing systems ½" BSP Flexible Tails Min 0.5bar, Max 8.0bar 125 (H) mm, 45 (W) mm, 128 (D) mm