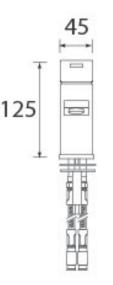

# **Product Specification**

Product Code: Finish: Product Type: Construction:

Cartridge Type: Supply: Inlet Connections: Working Pressures: Dimensions for Fitting: QD SMBAS C Chrome Contemporary Body is of brass construction and is designed to conform to BS EN 200 25mm Flat Cartridge Suitable for all plumbing systems ½" BSP Flexible Tails Min 0.5bar, Max 8.0bar 125 (H) mm, 45 (W) mm, 128 (D) mm