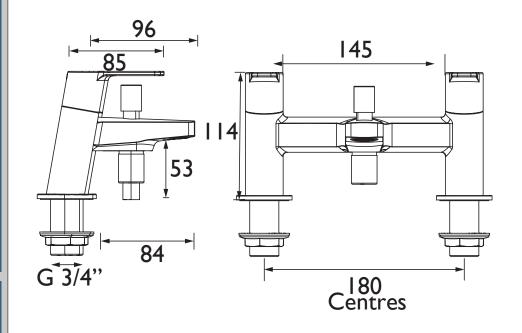

#### Dimensions (measurements in mm)

| Flow Rates (I/min)    |      |      |      |    |    |    |  |  |
|-----------------------|------|------|------|----|----|----|--|--|
| System Pressure (bar) | 0.3  | 0.5  | 1    | 2  | 3  | 5  |  |  |
| PS2 BSM C (Mixed)     | 18.5 | 23.4 | 33.7 | 47 | 58 | 75 |  |  |
| PS2 BSM C (Handset)   | 4.8  | 6.3  | 8.9  | 12 | 15 | 20 |  |  |