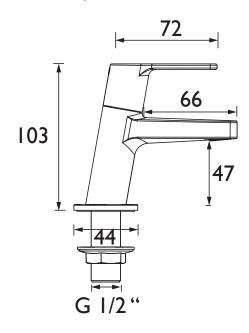

### Dimensions (measurements in mm)

| Flow Rates (I/min)    |     |     |      |      |    |    |  |  |
|-----------------------|-----|-----|------|------|----|----|--|--|
| System Pressure (bar) | 0.3 | 0.5 | 1    | 2    | 3  | 5  |  |  |
| PS2 1/2 C             | 9.9 | 13  | 19.1 | 26.9 | 33 | 42 |  |  |