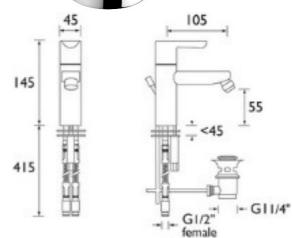

#### **Product** Specification

Product Code: NR BID C
Finish: Chrome
Product Type: Contemporary

Construction: Body is of Brass Construction and is

designed to conform to BS EN 817

Valve Type: 35mm Ceramic Cartridge

Supply: Suitable for all plumbing systems,

preferably balanced

Inlet Connections: M10 x 15mm Flexible Tails Water Pressure: Min 0.2 bar, Max. 8.0 bar