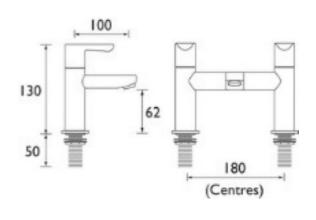

### **Product** Specification

Product Code: Finish: Product Type: Construction:

Valve Type: Supply:

Inlet Connections: Water Pressure: Dimensions for Fitting: NR BF C Chrome Contemporary Body is of Brass Construction and is designed to conform to BS EN 200 ¼ turn ¾" Ceramic Disc Valves Suitable for all plumbing systems, preferably balanced ¾" BSP Min 0.2 bar, Max. 8.0 bar 180mm inlet centres