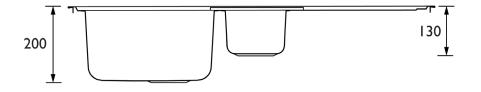

on Outlet:                     | G1 1/2"                 |
| Product Orientation:                   | Universal               |
| Drainage Flow Rate (litres per minute) | 39.2                    |
|                                        |                         |

Dimensions (measurements in mm)

#### Features:

- Easy installation: pre-fitted with Easyfit tap base, flexible inlet pipes and isolators
- Everything you need: strainer waste, overflow, pipework and fixings included
- Made to last: 0.8mm gauge, 304 grade 18/8 stainless steel for stain, corrosion and rust resistance
- Includes cutting-hole template
- 25 year guarantee (Easyfit base 5 years)

#### **Product Certifications:**



For more products, visit our website: <a href="http://www.bristan.com">http://www.bristan.com</a>







Minimum Cabinet Width: 600mm

TECHNICAL DATA SHEET









### **Check out our full range of Kitchen Products**

#### **Kitchen Sinks**

Stainless Steel Kitchen Sinks

**Granite Composite Kitchen Sinks** 

Glass Kitchen Sinks

Ceramic Kitchen Sinks

Franke Kitchen Sinks

#### **Kitchen Taps**

**Contemporary Kitchen Taps** 

**Traditional Kitchen Taps** 

Franke Kitchen Taps

Pull out Rinser Kitchen Taps

**Instant Boiling Water Taps** 

## **Insinkerator Waste Disposal Units**