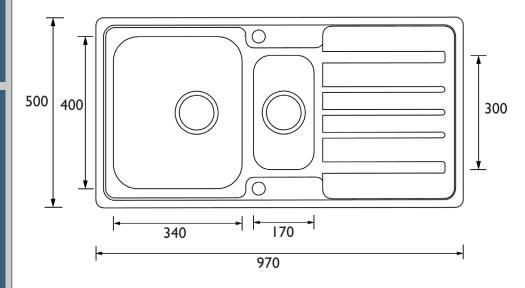

Outlet:                     | G1 1/2"                 |
| Product Orientation:                   | Universal               |
| Drainage Flow Rate (litres per minute) | 39.2                    |
|                                        |                         |

Dimensions (measurements in mm)

#### Features:

- Easy installation: pre-fitted with Easyfit tap base, flexible inlet pipes and isolators
- Everything you need: strainer waste, overflow, pipework and fixings included
- Made to last: 0.8mm gauge, 304 grade 18/8 stainless steel for stain, corrosion and rust resistance
- Includes cutting-hole template
- 25 year guarantee (Easyfit base 5 years)

#### **Product Certifications:**



For more products, visit our website: <a href="http://www.bristan.com">http://www.bristan.com</a>







Minimum Cabinet Width: 600mm

TECHNICAL DATA SHEET









### **Check out our full range of Kitchen Products**

#### **Kitchen Sinks**

Stainless Steel Kitchen Sinks

**Granite Composite Kitchen Sinks** 

Glass Kitchen Sinks

Ceramic Kitchen Sinks

Franke Kitchen Sinks

#### **Kitchen Taps**

**Contemporary Kitchen Taps** 

**Traditional Kitchen Taps** 

Franke Kitchen Taps

Pull out Rinser Kitchen Taps

**Instant Boiling Water Taps** 

## **Insinkerator Waste Disposal Units**