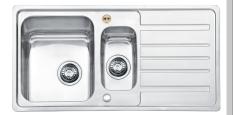

### INDEX Sink Range Bristan Index Easyfit Sink

Bristan Index Easyfit Sink
1.5 Bowl Stainless Steel Universal

| Specification                          |                         |
|----------------------------------------|-------------------------|
|                                        |                         |
| Main Construction Material:            | Stainless Steel         |
| Number of Tap Holes:                   | 1                       |
| Product Finish:                        | Stainless Steel         |
| Sink Type:                             | 1 Bowl                  |
| Connection Inlet:                      | 1/2" BSP Flexible Tails |
| Connection Outlet:                     | G1 1/2"                 |
| Product Orientation:                   | Universal               |
| Drainage Flow Rate (litres per minute) | 39.2                    |
|                                        |                         |