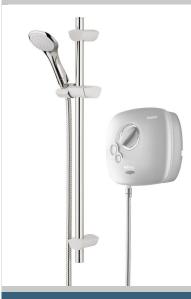

# **HYDROPOWER** Power Shower

Specification

3

10

60

Dimensions (measurements in mm)

Range

Hydropower Thermostatic Power Shower

Matt Chrome/White

Power Shower 1500

Min. 0.1 Bar, Max 1.0 Bar

Low Pressure Gravity Systems Only

15mm Push-Fit Inlet Connections

230v AC@50Hz/3Amp/150W

117  $\square$ 

660

#### Features:

- 15mm push-fit inlet connections Thermostatic cartridge keeps
- water temperature within +/-1°C
- Push button start/stop with single temperature dial
- Includes hose, rub-clean antilimescale handset and riser rail
- Better Handset 3/Function white