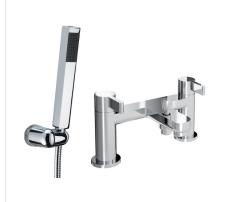

#### CLIO Tap Range Clio Bath Shower Mixer Chrome

#### Features:

- Metal Backnuts
- Ceramic Disc
- Rub Clean Handset, Hose and Bracket

| Specification                     |                         |  |  |  |
|-----------------------------------|-------------------------|--|--|--|
| Style:                            | Contemporary            |  |  |  |
| Product Type:                     | Bathroom Tap            |  |  |  |
| Main Construction Material:       | Brass                   |  |  |  |
| Mount Type:                       | Deck Mounted            |  |  |  |
| Handle Type:                      | Oval                    |  |  |  |
| Connection Inlet:                 | G3/4" BSP               |  |  |  |
| Connection Outlet:                | G1/2"                   |  |  |  |
| Number of Tap Holes:              | 2                       |  |  |  |
| Valve/Cartridge Type:             | 3/4" CD 1/4 Turn Valves |  |  |  |
| Plumbing System Requirements:     | All                     |  |  |  |
| Working Pressure Range:           | Min 0.2bar, Max 5.0bar  |  |  |  |
| Maximum Hot Water Temperature: °C | 65                      |  |  |  |
| Maximum Dynamic Pressure: (bar)   | 5                       |  |  |  |
| Maximum Static Pressure: (bar)    | 10                      |  |  |  |
| Flow Type:                        | Single                  |  |  |  |
| Flow Rate: (I/min @ 3 bar)        | 15.7                    |  |  |  |
| Isolation Included:               | No                      |  |  |  |