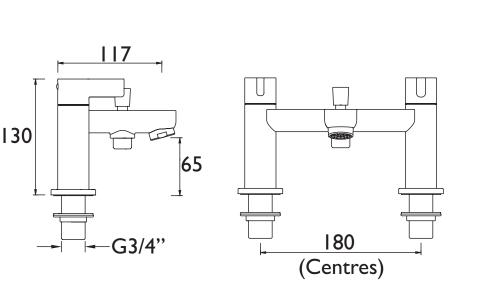

#### Dimensions (measurements in mm)

| Flow Rates (l/min)    |      |      |      |      |      |       |  |  |
|-----------------------|------|------|------|------|------|-------|--|--|
| System Pressure (bar) | 0.2  | 0.5  | 1    | 2    | 3    | 5     |  |  |
| Mixed                 | 22.7 | 36.9 | 52.6 | 74.3 | 91.1 | 117.6 |  |  |
| Handset               | 4    | 6.4  | 9    | 12.8 | 15.7 | 20.2  |  |  |