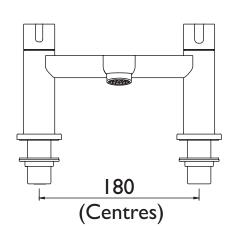

### Dimensions (measurements in mm)

| Flow Rates (I/min)    |      |      |      |    |       |     |  |  |
|-----------------------|------|------|------|----|-------|-----|--|--|
| System Pressure (bar) | 0.2  | 0.5  | 1    | 2  | 3     | 5   |  |  |
| CLI BF C              | 26.9 | 46.4 | 66.5 | 94 | 115.2 | 148 |  |  |