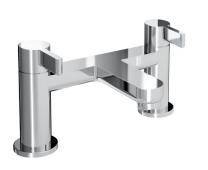

# CLIO Tap Range Clio Bath Filler Chrome

| Specification                     |                         |  |  |  |
|-----------------------------------|-------------------------|--|--|--|
| Style:                            | Contemporary            |  |  |  |
| Product Type:                     | Bathroom Tap            |  |  |  |
| Main Construction Material:       | Brass                   |  |  |  |
| Mount Type:                       | Deck Mounted            |  |  |  |
| Handle Type:                      | Oval                    |  |  |  |
| Connection Inlet:                 | G 3/4" BSP              |  |  |  |
| Connection Outlet:                | N/A                     |  |  |  |
| Number of Tap Holes:              | 2                       |  |  |  |
| Valve/Cartridge Type:             | 3/4" CD 1/4 Turn Valves |  |  |  |
| Plumbing System Requirements:     | All                     |  |  |  |
| Working Pressure Range:           | Min 0.2bar, Max 5.0bar  |  |  |  |
| Maximum Hot Water Temperature: °C | 65                      |  |  |  |
| Maximum Dynamic Pressure: (bar)   | 5                       |  |  |  |
| Maximum Static Pressure: (bar)    | 10                      |  |  |  |
| Flow Type:                        | Single                  |  |  |  |
| Flow Rate: (I/min @ 3 bar)        | 115.2                   |  |  |  |
| Isolation Included:               | No                      |  |  |  |

#### Features:

- Metal Backnuts
- Ceramic Disc
- 3/4" Valve