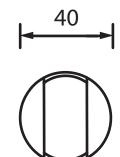

Dimensions (measurements in mm)

#### Features:

- To suit 22mm diameter riser rail
- Clam packed

For more products, visit our website: <a href="http://www.bristan.com">http://www.bristan.com</a>