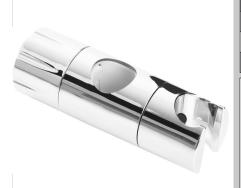

# CASINO Shower Range Casino Slider Bracket with Twist Lever Chrome

| Specification               |               |
|-----------------------------|---------------|
| Style:                      | Contemporary  |
| Finish/Colour:              | Chrome Plated |
| Main Construction Material: | ABS           |