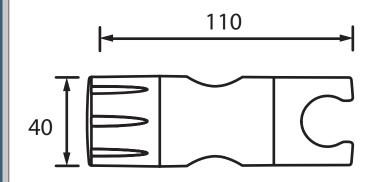

Dimensions (measurements in mm)

#### Features:

- To suit 22mm diameter riser rail
- Clam packed

For more products, visit our website: <a href="http://www.bristan.com">http://www.bristan.com</a>