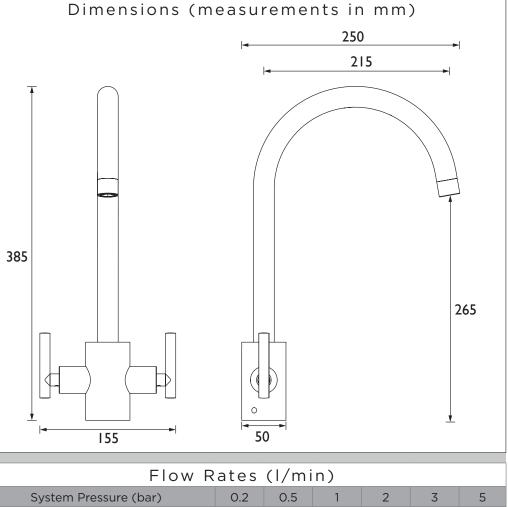

#### **Product Certifications:**

ΤA

S

| Specification                     |                          |
|-----------------------------------|--------------------------|
| Product Type:                     | Kitchen Taps             |
| Main Construction Material:       | Brass                    |
| Mount Type:                       | Deck Mounted             |
| Handle Type:                      | Lever                    |
| Connection Inlet:                 | 1/2" BSP Flexible Tails  |
| Connection Outlet:                |                          |
| Number of Tap Holes:              | 1                        |
| Valve/Cartridge Type:             | 1/2" Ceramic Disc Valves |
| Plumbing System Requirements:     | All, Preferably Balanced |
| Working Pressure Range:           | Min 0.3 Bar, Max 5.0 Bar |
| Maximum Hot Water Temperature: °C | 65                       |
| Maximum Static Pressure: (bar)    | 10                       |
| Flow Type:                        | Single Flow              |
| Isolation Included:               | Yes                      |