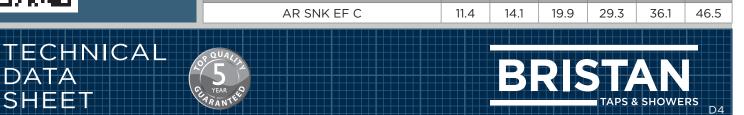

# AR SNK EF C

#### **Product Certifications:**

ΤA

S

| Specification                     |                          |
|-----------------------------------|--------------------------|
| Product Type:                     | Kitchen Taps             |
| Main Construction Material:       | Brass                    |
| Mount Type:                       | Deck Mounted             |
| Handle Type:                      | Lever                    |
| Connection Inlet:                 | 1/2" BSP Flexible Tails  |
| Connection Outlet:                |                          |
| Number of Tap Holes:              | 1                        |
| Valve/Cartridge Type:             | 1/2" Ceramic Disc Valves |
| Plumbing System Requirements:     | All, Preferably Balanced |
| Working Pressure Range:           | Min 0.3 Bar, Max 5.0 Bar |
| Maximum Hot Water Temperature: °C | 65                       |
| Maximum Static Pressure: (bar)    | 10                       |
| Flow Type:                        | Single Flow              |
| Isolation Included:               | Yes                      |