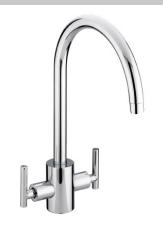

# AR SNK EF C

#### Features:

- Long life and easy to use 1/4 turn ceramic disc valves
- Metal fixing nut for added durability
- Easyfit base included
- Flexible tails included

#### **Product Certifications:**

ΤA

S

| Specification                     |                          |
|-----------------------------------|--------------------------|
| Product Type:                     | Kitchen Taps             |
| Main Construction Material:       | Brass                    |
| Mount Type:                       | Deck Mounted             |
| Handle Type:                      | Lever                    |
| Connection Inlet:                 | 1/2" BSP Flexible Tails  |
| Connection Outlet:                |                          |
| Number of Tap Holes:              | 1                        |
| Valve/Cartridge Type:             | 1/2" Ceramic Disc Valves |
| Plumbing System Requirements:     | All, Preferably Balanced |
| Working Pressure Range:           | Min 0.3 Bar, Max 5.0 Bar |
| Maximum Hot Water Temperature: °C | 65                       |
| Maximum Static Pressure: (bar)    | 10                       |
| Flow Type:                        | Single Flow              |
| Isolation Included:               | Yes                      |