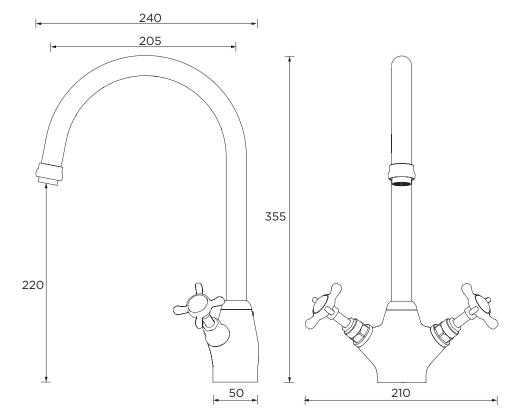

# Dimensions (measurements in mm)

| Flow Rates (I/min)    |      |      |      |      |      |      |  |  |
|-----------------------|------|------|------|------|------|------|--|--|
| System Pressure (bar) | 0.2  | 0.5  | 1    | 2    | 3    | 5    |  |  |
| N SNK EF G TO         | 13.1 | 16.9 | 23.9 | 33.7 | 41.3 | 53.3 |  |  |