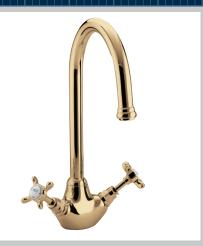

## 1901 Tap Range 1901 Easyfit Sink Mixer Gold Tap Only

### Features:

- Long life and easy to use 1/4 turn ceramic disc valves
- Metal fixing nut for added durability
- Product supplied without Easyfit base