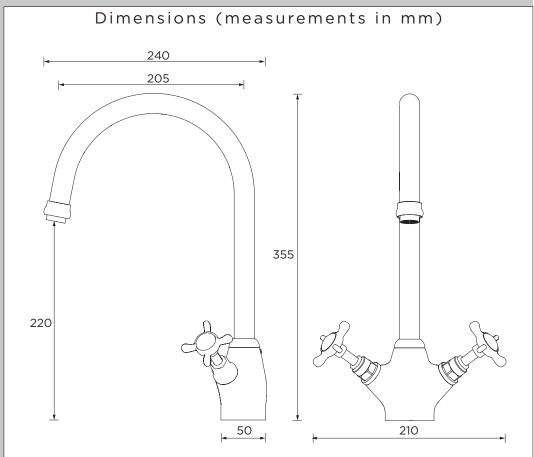

| Crosshead                |  |  |  |
| Connection Inlet:                 | 1/2" BSP Flexible Tails  |  |  |  |
| Connection Outlet:                | Open                     |  |  |  |
| Number of Tap Holes:              | 1                        |  |  |  |
| Valve/Cartridge Type:             | 1/2" Ceramic Disc Valves |  |  |  |
| Plumbing System Requirements:     | All, Preferably Balanced |  |  |  |
| Working Pressure Range:           | Min 0.3 Bar, Max 5.0 Bar |  |  |  |
| Maximum Hot Water Temperature: °C | 65                       |  |  |  |
| Maximum Static Pressure: (bar)    | 10                       |  |  |  |
| Flow Type:                        | Dual Flow                |  |  |  |
| Isolation Included:               | Yes                      |  |  |  |



| Flow Rates (I/min)    |      |      |      |      |      |      |  |
|-----------------------|------|------|------|------|------|------|--|
| System Pressure (bar) | 0.2  | 0.5  | 1    | 2    | 3    | 5    |  |
| N SNK EF G            | 13.1 | 16.9 | 23.9 | 33.7 | 41.3 | 53.3 |  |

TECHNICAL DATA SHEET





# **Check out our full range of Kitchen Products**

## **Kitchen Sinks**

Stainless Steel Kitchen Sinks

**Granite Composite Kitchen Sinks** 

Glass Kitchen Sinks

Ceramic Kitchen Sinks

Franke Kitchen Sinks

## **Kitchen Taps**

**Contemporary Kitchen Taps** 

**Traditional Kitchen Taps** 

Franke Kitchen Taps

Pull out Rinser Kitchen Taps

**Instant Boiling Water Taps** 

# **Insinkerator Waste Disposal Units**