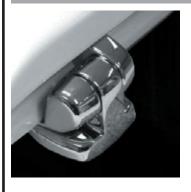

### **HINGES**

Deluxe chrome plated, adjustable and pre-hinged.
New concept 5 holes for greater stability. Slow close system.