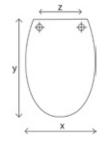

# moulded wood

# **AMERICAN INNOVA**

American Innova is made with moulded wood and thermoset. The strong surface guarantees long-lasting shine, warm feeling and ease of cleaning. Thermoset component makes American Innova water resistant.

### 4100CL

Universal seat, new design with hidden chrome-plated hinges. Slow close system.

Fits all standard pans.

Hygienic, robust.

Weight: Kg 3,00

Colours: white 000









Master box: 5 pieces

Individual packaging: cardboard box



### **HINGES**



Deluxe chrome plated, adjustable and pre-hinged.
New concept 5 holes for greater stability. Slow close system.

### **BUMPERS**

Lid: 2 Ring: 2



X: 37

Y: 42 - 44

Z: 14,5 - 16,5



# **Check out our full range of Bathroom Suites**

Bathroom Suites By Range

**Cloakroom Suites** 

**Toilets** 

Bathroom Sinks / Wash Basins

**Bidets** 

**Baths** 

## Wide variety of toilets

**Close Coupled Toilets** 

Wall Hung Toilets

**Back To Wall Toilets** 

Furniture unit toilets

# **Huge Selection of Baths**

**Acrylic Baths** 

Steel Baths

Shower baths

Freestanding baths

Small baths

Corner baths

Whirlpool baths

# Don't forget the important bathroom suite extras

Bath panels

Toilet seats