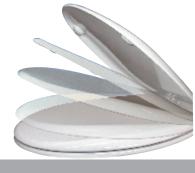

### 4100CL

Universal seat, new design with hidden chrome-plated hinges. Slow close system.

Fits all standard pans.

Hygienic, robust.

Weight: Kg 3,00

Colours: white 000

Master box: 5 pieces

Individual packaging: cardboard box

### **HINGES**

Deluxe chrome plated, adjustable and pre-hinged.
New concept 5 holes for greater stability. Slow close system.