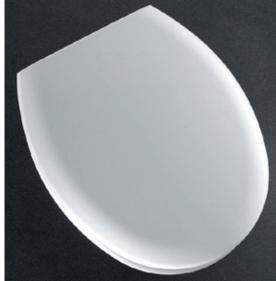

### 4100CL

Universal seat, new design with hidden chrome-plated hinges. Slow close system.

Fits all standard pans.

Hygienic, robust.

Weight: Kg 3,00

Colours: white 000

Master box: 5 pieces

Individual packaging: cardboard box