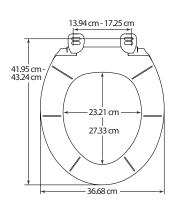

# CHESTER

## #7200AR 000

The Chester is designed for universal pans and is made from durable, Tecnoplast™ thermoplastic material. This seat features durable plastic hinges that adjust to help achieve the perfect fit to your pan.



### SEAT FEATURES



Virtually Unbreakable - made from Tecnoplast  $^{\text{TM}}$  material that provides superior durability



Recyclable - made from Tecnoplast  $^{\mbox{\scriptsize TM}}$  material that is 100% recyclable

- Tecnoplast™ thermoplastic offers superior durability
- Adjustable plastic hinges
- Fits majority of manufacturers' universal shaped pans









#### SEAT DIMENSIONS



## **Check out our full range of Bathroom Accessories**

Heated Towel Rails
Bathroom Extractor Fans
Bathroom Lighting

**Bathroom Accessory Sets** 

Shower Seats

**Grab Rails** 

**Shower Curtains** 

**Toilet Brushes** 

**Bathroom Cleaning Products** 

Wall Mounted Bathroom Accessories

**Robe Hooks** 

**Bathroom Tumblers** 

**Toilet Roll Holders** 

**Soap Dishes** 

**Towel Rings** 

**Shower Caddies** 

**Bathroom Mirrors** 

Standard Bathroom Mirrors

**LED Bathroom Mirrors** 

**Shaving Mirrors**