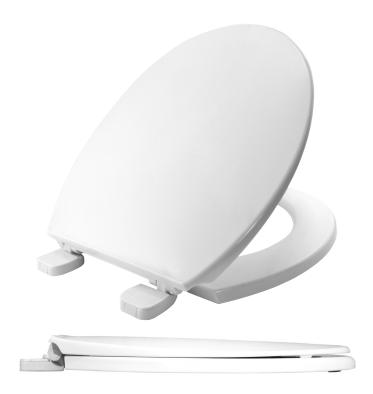

## #7200AR 000

The Chester is designed for universal pans and is made from durable, Tecnoplast™ thermoplastic material. This seat features durable plastic hinges that adjust to help achieve the perfect fit to your pan.

- Tecnoplast™ thermoplastic offers superior durability
- Adjustable plastic hinges
- Fits majority of manufacturers' universal shaped pans