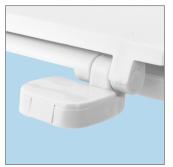

## #7200AR 000

The Chester is designed for universal pans and is made from durable, Tecnoplast™ thermoplastic material. This seat features durable plastic hinges that adjust to help achieve the perfect fit to your pan.

- Tecnoplast™ thermoplastic offers superior durability
- Adjustable plastic hinges
- Fits majority of manufacturers' universal shaped pans