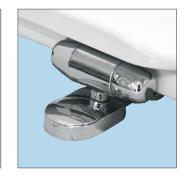

# MICHIGAN SLOW CLOSE #5017CL 000

The Michigan Slow Close is designed for universal pans. The environmentally friendly American Innova<sup>®</sup> seat closes softly, preventing slamming and pinched fingers. The chrome-plated hinges provide a stylish accent for your bathroom and install from the top of your pan.

### SEAT FEATURES

Slow Close - slowly and quietly closes to prevent slamming and pinched fingers

Environmentally Friendly - made with responsibly sourced woods and water-based paints

- Durable American Innova® moulded wood
- Adjustable chrome-plated top fix hinges
- · Fits majority of manufacturers' universal shaped pans