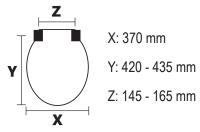

### SEAT DIMENSIONS

- Individual Seat Weight: 3.1 kg
- 5 seats per master carton