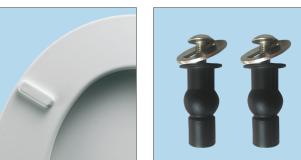

# MICHIGAN SLOW CLOSE #5017CL 000

The Michigan Slow Close is designed for universal pans. The environmentally friendly American Innova<sup>®</sup> seat closes softly, preventing slamming and pinched fingers. The chrome-plated hinges provide a stylish accent for your bathroom and install from the top of your pan.

### SEAT FEATURES

Slow Close - slowly and quietly closes to prevent slamming and pinched fingers

Environmentally Friendly - made with responsibly sourced woods and water-based paints

- Durable American Innova® moulded wood
- Adjustable chrome-plated top fix hinges
- · Fits majority of manufacturers' universal shaped pans

### SEAT DIMENSIONS

- Individual Seat Weight: 3.1 kg
- 5 seats per master carton