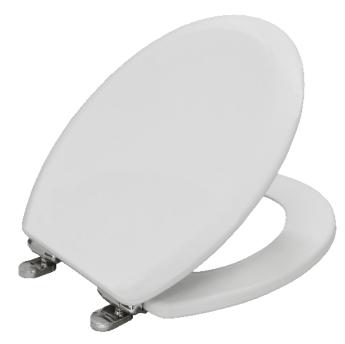

# MICHIGAN SLOW CLOSE #5017CL 000

The Michigan Slow Close is designed for universal pans. The environmentally friendly American Innova<sup>®</sup> seat closes softly, preventing slamming and pinched fingers. The chrome-plated hinges provide a stylish accent for your bathroom and install from the top of your pan.

### SEAT FEATURES

Slow Close - slowly and quietly closes to prevent slamming and pinched fingers

Environmentally Friendly - made with responsibly sourced woods and water-based paints

- Durable American Innova® moulded wood
- Adjustable chrome-plated top fix hinges
- · Fits majority of manufacturers' universal shaped pans