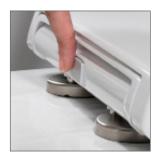

### #2080PB \*\*\*

The Messina is designed for universal pans and features slow close and take off. The seat releases from the pan with the push of a single button strategically placed on the back of the seat, for easy and hygienic cleaning. The adjustable hinges are made from stainless steel and install from the top of the ceramic.

#### SEAT FEATURES

Push Button Take Off - releases from the pan with the push of a single button, for easy and hygenic cleaning

Scratch Resistant - made from hard, Durolux® material that resists scratches

Heat Resistant - High resistance to burns and flames.

- $\bullet$  Long-lasting  $\mathsf{Durolux}^{\circledast}$  thermoset plastic offers a ceramic-like shine
- · Adjustable stainless steel top fix hinges
- · Fits majority of manufacturers' universal shaped pans