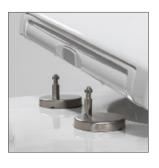

### #2080PB \*\*\*

The Messina is designed for universal pans and features slow close and take off. The seat releases from the pan with the push of a single button strategically placed on the back of the seat, for easy and hygienic cleaning. The adjustable hinges are made from stainless steel and install from the top of the ceramic.

Heat Resistant - High resistance to burns and flames.

- $\bullet$  Long-lasting  $\mathsf{Durolux}^{\circledast}$  thermoset plastic offers a ceramic-like shine
- · Adjustable stainless steel top fix hinges
- · Fits majority of manufacturers' universal shaped pans