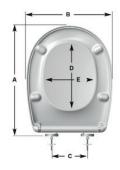

#### WEIGHTS & DIMENSIONS

- Individual Seat Weight: 2.2 kg
- 5 seats per master carton
- Dimensions
- A: 397 463 B: 360 mm C: 47 - 179 mm D: 282 mm E: 216 mm