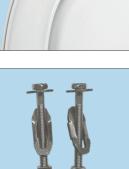

### #2080PB \*\*\*

The Messina is designed for universal pans and features slow close and take off. The seat releases from the pan with the push of a single button strategically placed on the back of the seat, for easy and hygienic cleaning. The adjustable hinges are made from stainless steel and install from the top of the ceramic.

Heat Resistant - High resistance to burns and flames.

- $\bullet$  Long-lasting  $\mathsf{Durolux}^{\circledast}$  thermoset plastic offers a ceramic-like shine
- · Adjustable stainless steel top fix hinges
- · Fits majority of manufacturers' universal shaped pans