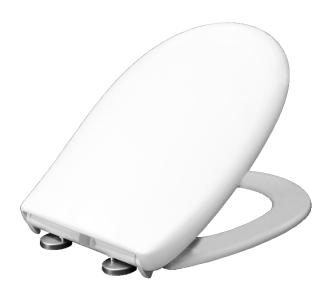

# MESSINA

### #2080PB \*\*\*

The Messina is designed for universal pans and features slow close and take off. The seat releases from the pan with the push of a single button strategically placed on the back of the seat, for easy and hygienic cleaning. The adjustable hinges are made from stainless steel and install from the top of the ceramic.

#### SEAT FEATURES

Push Button Take Off - releases from the pan with the push of a single button, for easy and hygenic cleaning

Scratch Resistant - made from hard, Durolux® material that resists scratches

Heat Resistant - High resistance to burns and flames.

- $\bullet$  Long-lasting  $\mathsf{Durolux}^{\circledast}$  thermoset plastic offers a ceramic-like shine
- · Adjustable stainless steel top fix hinges
- · Fits majority of manufacturers' universal shaped pans