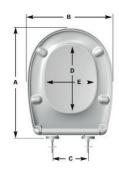

## WEIGHTS & DIMENSIONS

- Individual Seat Weight: 2.2 kg
- 5 seats per master carton
- Dimensions
  - A: 397 463
- B: 360 mm
- C: 47 179 mm
- D: 282 mm
- E: 216 mm