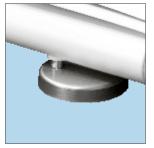

#2065PB

The Florence is designed for universal pans and features slow close and take off. The seat releases from the pan with the push of a single button strategically placed on the back of the seat, for easy and hygienic cleaning. The adjustable hinges are made from stainless steel and install from the top of the ceramic. The patented STA-TITE® top fix fixing system keeps the seat firmly in place.

### SEAT FEATURES

STA-TITE® - patented fixing system that will not loosen! Simple, "no mess" installation ensures your seat stays tight on the pan

Top Fix - installs easily from the top of the pan

Slow Close - closes slowly and quietly to prevent slamming and pinched fingers

- Long-lasting Durolux® thermoset plastic offers a ceramic-like shine
- Adjustable stainless steel top fix hinges
- Fits majority of manufacturers' universal shaped pans