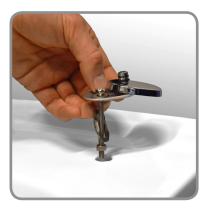

# **Installation is Fast & Easy:**

When fitted correctly, the seat will not slip, wobble or shift on the pan. This simple fixing system installs in three basic steps -- no glue required!

Place hinge

**Tighten with Spanner** 