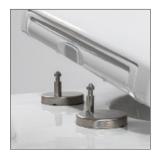

# No More Loose Seats!

Try STA-TITE<sup>®</sup>, the patented Bemis fixing system that will not loosen over time!

"No mess" installation is fast and easy, ensuring your seat stays tight.

# **Installation is Fast & Easy:**

When fitted correctly, the seat will not slip, wobble or shift on the pan. This simple fixing system installs in three basic steps -- no glue required!

Place hinge

**Tighten with Spanner** 

**Snap to Secure** 