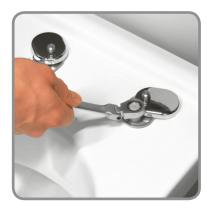

# **Installation is Fast & Easy:**

When fitted correctly, the seat will not slip, wobble or shift on the pan. This simple fixing system installs in three basic steps -- no glue required!

Place hinge

**Tighten with Spanner** 

**Snap to Secure** 