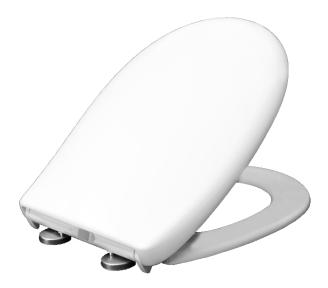

#2065PB

The Florence is designed for universal pans and features slow close and take off. The seat releases from the pan with the push of a single button strategically placed on the back of the seat, for easy and hygienic cleaning. The adjustable hinges are made from stainless steel and install from the top of the ceramic. The patented STA-TITE® top fix fixing system keeps the seat firmly in place.

### SEAT FEATURES

STA-TITE® - patented fixing system that will not loosen! Simple, "no mess" installation ensures your seat stays tight on the pan

Top Fix - installs easily from the top of the pan

Slow Close - closes slowly and quietly to prevent slamming and pinched fingers

Push Button Take Off - releases from the pan with the push of a single button, for easy and hygenic cleaning

Scratch Resistant - made from hard, Durolux® material that resists scratches

Heat Resistant - High resistance to burns and flames.

- Long-lasting Durolux® thermoset plastic offers a ceramic-like shine
- Adjustable stainless steel top fix hinges
- Fits majority of manufacturers' universal shaped pans