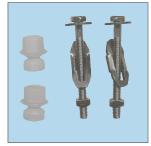

# No More Loose Seats!

Try STA-TITE<sup>®</sup>, the patented Bemis fixing system that will not loosen over time!

"No mess" installation is fast and easy, ensuring your seat stays tight.

# **Installation is Fast & Easy:**

When fitted correctly, the seat will not slip, wobble or shift on the pan. This simple fixing system installs in three basic steps -- no glue required!

Place hinge

**Tighten with Spanner** 