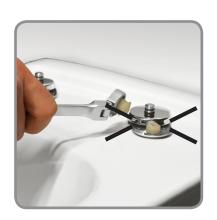

# **Installation is Fast & Easy:**

When fitted correctly, the seat will not slip, wobble or shift on the pan. This simple fixing system installs in three basic steps -- no glue required!

Place hinge

**Tighten with Spanner** 

**Snap to Secure** 