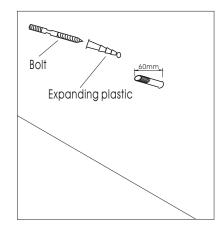

2) Someone holds the bsain on its place ,the other one remove the pedestal away,then put marks on the wall for the installing holes (two).

4) Put the expanding plastic into the hole, then fix the bolt with 60mm out of the hole.