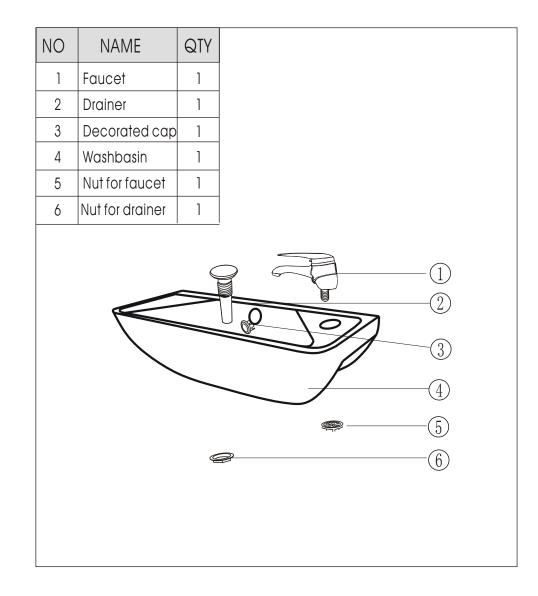

, bumf) into the basin,

for it will jam the drain pipe.

2.Keep the basin clean.

3.using neutral cleanser with (warm)water to clean the basin, keep the abrasive cleanser away, for It will cause damage to the surface.

### 1, PREINSTALLATION

 In order to get installation easily, please read this instrucment carefully before and follow it , which can avoid unnecessary loss.
According to the component list, please check the product and all the components available , prepare the tools for installation.
when local water pressure is over 0.4MPa(0.4kg), better change alu-plastic pipe from the usual inlet pipe.

4.while installing, better co-operation between two persons is necessary.

5. Better usage after sealed silica gel dried (more than 24 hours).

#### 2、TOOLS



## 3, COMPONENT DRAWING



2

# 4, INSTALLATION

1) Fix the faucet and drainer followiing to step 3, try to fix the washbasin on the right place and keep it stand balanced.



3) Take away the basin, use Ø10mmdriller to make two 60mm depthholes following the marks.



2) Someone holds the bsain on its place ,the other one remove the pedestal away,then put marks on the wall for the installing holes (two).



4) Put the expanding plastic into the hole, then fix the bolt with 60mm out of the hole.



## INDEX

| 1, | PREINSTALLATION ·······1                 |
|----|------------------------------------------|
| 2、 | TOOLS··································· |
| 3、 | COMPONENT DRAWING                        |
| 4、 | INSTALLATION                             |
| 5、 | NOTES5                                   |