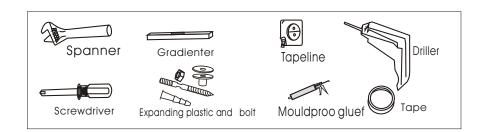

throw sundries (like paper, bumf) into the basin,

for it will jam the drain pipe.

2.Keep the basin clean.

3.using neutral cleanser with (warm)water to clean the basin, keep the abrasive cleanser away, for It will cause damage to the surface.

### 1, PREINSTALLATION

 In order to get installation easily, please read this instrucment carefully before and follow it , which can avoid unnecessary loss.
According to the component list, please check the product and all the components available , prepare the tools for installation.
when local water pressure is over 0.4MPa(0.4kg), better change alu-plastic pipe from the usual inlet pipe.

4.while installing, better co-operation between two persons is necessary.

5. Better usage after sealed silica gel dried (more than 24 hours).

#### 2、TOOLS



## 3, COMPONENT DRAWING



2

# 4, INSTALLATION

1) Fix the faucet and drainer followiing to step 3, try to fix the washbasin on the right place and keep it stand balanced.



3) Take away the basin, use Ø10mmdriller to make two 60mm depthholes following the marks.



2) Someone holds the bsain on its place ,the other one remove the pedestal away,then put marks on the wall for the installing holes (two).



4) Put the expanding plastic into the hole, then fix the bolt with 60mm out of the hole.



## INDEX

| 1, | PREINSTALLATION ·······1                 |
|----|------------------------------------------|
| 2、 | TOOLS··································· |
| 3、 | COMPONENT DRAWING                        |
| 4、 | INSTALLATION                             |
| 5、 | NOTES5