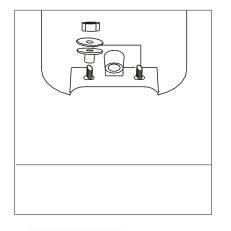

# INSTALLATION GUIDE

A S – 1 6 8 3 S Wallhungbasin 56.0053 Cloakroom basin 509x216 1Tap Hole





Eastbrook Road, Gloucester GL4 3DB Technical Helpline: 01452 317890 email: technical@eastbrookco.com 5) Install the basin aimingly to the bolt , then fix the gasket tray,nut orderly,and tighten it

6) Smear mouldproof glue on connections where basin and wall fix the inlet and drain pine,better usage after 24 hours





#### 5、NOTE

1.Donot throw sundries (like paper, bumf) into the basin,

for it will jam the drain pipe.

2.Keep the basin clean.

3.using neutral cleanser with (warm)water to clean the basin, keep the abrasive cleanser away, for It will cause damage to the surface.

### 1, PREINSTALLATION

 In order to get installation easily, please read this instrucment carefully before and follow it , which can avoid unnecessary loss.
According to the component list, please check the product and all the components available , prepare the tools for installation.
when local water pressure is over 0.4MPa(0.4kg), better change alu-plastic pipe from the usual inlet pipe.

4.while installing, better co-operation between two persons is necessary.

5. Better usage after sealed silica gel dried (more than 24