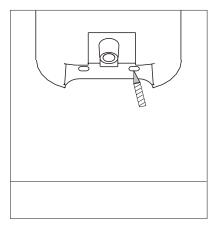

# INSTALLATION GUIDE

A S – 1 6 8 3 S Wallhungbasin 56.0053 Cloakroom basin 509x216 1Tap Hole

Eastbrook Road, Gloucester GL4 3DB Technical Helpline: 01452 317890 email: technical@eastbrookco.com 5) Install the basin aimingly to the bolt , then fix the gasket tray,nut orderly,and tighten it