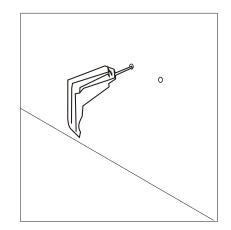

2) Someone holds the bsain on its place ,the other one remove the pedestal away,then put marks on the wall for the installing holes (two).

4) Put the expanding plastic into the hole, then fix the bolt with 60mm out of the hole.

## INDEX

| 1, | PREINSTALLATION ·······1                 |
|----|------------------------------------------|
| 2、 | TOOLS··································· |
| 3、 | COMPONENT DRAWING                        |
| 4、 | INSTALLATION                             |
| 5、 | NOTES5                                   |