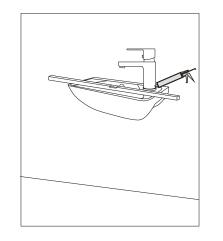

# 4, INSTALLATION

1) Fix the faucet and drainer followiing to step 3, try to fix the washbasin on the right place and keep it stand balanced.

3) Take away the basin, use Ø10mmdriller to make two 60mm depthholes following the marks.

2) Someone holds the bsain on its place ,the other one remove the pedestal away,then put marks on the wall for the installing holes (two).

4) Put the expanding plastic into the hole, then fix the bolt with 60mm out of the hole.