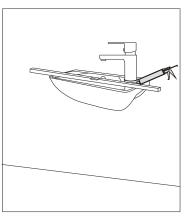

# 4, INSTALLATION

1) Fix the faucet and drainer followiing to step 3, try to fix the washbasin on the right place and keep it stand balanced.

3) Take away the basin, use Ø10mmdriller to make two 60mm depthholes following the marks.

2) Someone holds the bsain on its place ,the other one remove the pedestal away,then put marks on the wall for the installing holes (two).

4) Put the expanding plastic into the hole, then fix the bolt with 60mm out of the hole.