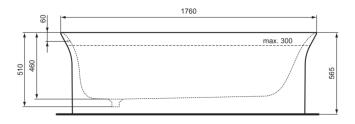

# Image & drawing

#### General information

Product type: Bath tubs

Sub product type: Freestanding bath

Brand: Ideal Standard

Suite name: LDV

Designer: Palomba Serafini Associati

Colour: EN - White Matt

Surface finish effect: matt
Height (mm): 565
Width (mm): 1760
Length / Projection (mm): 840
Net weight (kg): 180.00