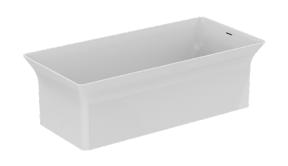

LDV T5518EN

LDV | Freestanding bath 1760x840x565 mm in white matt finish, no tap hole, with overflow, no waste | Antibacterial

# Image & drawing

#### General information

Product type: Bath tubs

Sub product type: Freestanding bath

Brand: Ideal Standard

Suite name: LDV

Designer: Palomba Serafini Associati

Colour: EN - White Matt

Surface finish effect: matt
Height (mm): 565
Width (mm): 1760
Length / Projection (mm): 840
Net weight (kg): 180.00