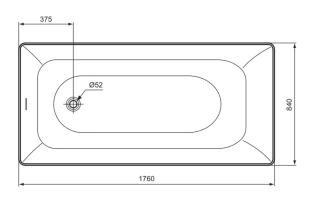

LDV T5518EN

LDV | Freestanding bath 1760x840x565 mm in white matt finish, no tap hole, with overflow, no waste | Antibacterial

#### General information

Product type: Bath tubs

Sub product type: Freestanding bath

Brand: Ideal Standard

Suite name: LDV

Designer: Palomba Serafini Associati

Colour: EN - White Matt

Surface finish effect: matt
Height (mm): 565
Width (mm): 1760
Length / Projection (mm): 840
Net weight (kg): 180.00

# **Product specifications**

0 Amount of handles: 0 Amount of tap holes: 1 Amount of usage locations: Bath panel(s) included: Yes Colour code: ΕN Colour description: white matt Corner model: No Drilled hole for handle optional: No Drilled hole for tap optional: No Integrated arm supports: No Location of waste hole: Foot end Material: Mineral casting Material quality: Ideal Solid Overflow visible: Yes PVD technology: No Space-saving model: No Surface finish effect: matt With antislip facility: No With waste hole cover: No With drilled tap hole(s):

# **Product specifications**

| With handle(s):               | No    |
|-------------------------------|-------|
| With overflow:                | Yes   |
| With polystyrene support:     | No    |
| With waste- and overflow set: | No    |
| Mounting method:              | Floor |
| Semi-detached:                | No    |