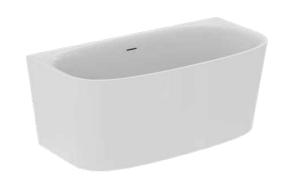

DEA T546501

DEA | Freestanding bath 1500x750x610 mm in white glossy finish, no tap hole, with overflow, no waste | Detergent resistant, Light resistant

With waste hole cover:

DEA T546501

DEA | Freestanding bath 1500x750x610 mm in white glossy finish, no tap hole, with overflow, no waste | Detergent resistant, Light resistant