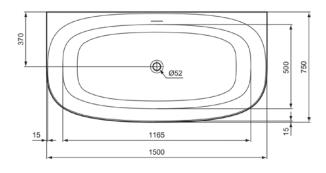

### General information

Bath tubs Product type: Sub product type: Freestanding bath Brand: Ideal Standard Suite name: DEA Ideal Standard Designer: Colour: 01 - White Glossy Surface finish effect: glossy 610 Height (mm): Width (mm): 1500 Length / Projection (mm): 750 Net weight (kg): 35.00 EAN code: 8014140513193

## Product standard & certifications

Additional standards: EN 14516

Product specifications

Amount of handles: 0

Amount of tap holes: 0

Amount of usage locations: 2

Bath panel(s) included: Yes

Colour code: Colour description: white glossy Corner model: No Drilled hole for handle optional: No Drilled hole for tap optional: Integrated arm supports: No Legs adjustable: Location of waste hole: Centre Material: Plastic Material quality: Acrylic Overflow visible: Yes PVD technology: No Space-saving model: Surface finish effect: glossy With antislip facility: No

# **Product specifications**

| With drilled tap hole(s):     | No    |
|-------------------------------|-------|
| With handle(s):               | No    |
| With legs:                    | No    |
| With overflow:                | Yes   |
| With polystyrene support:     | No    |
| With waste- and overflow set: | No    |
| Mounting method:              | Floor |
| Semi-detached:                | No    |