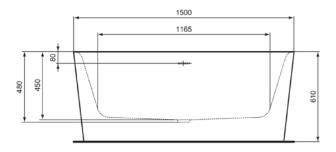

### General information

Bath tubs Product type: Sub product type: Freestanding bath Brand: Ideal Standard Suite name: DEA Ideal Standard Designer: Colour: 01 - White Glossy Surface finish effect: glossy 610 Height (mm): Width (mm): 1500 Length / Projection (mm): 750 Net weight (kg): 35.00 EAN code: 8014140513193

## Product standard & certifications

Additional standards: EN 14516

Product specifications

Amount of handles: 0

Amount of tap holes: 0

Amount of usage locations: 2

Bath panel(s) included: Yes

Colour code: Colour description: white glossy Corner model: No Drilled hole for handle optional: No Drilled hole for tap optional: Integrated arm supports: No Legs adjustable: Location of waste hole: Centre Material: Plastic Material quality: Acrylic Overflow visible: Yes PVD technology: No Space-saving model: Surface finish effect: glossy With antislip facility: No

# **Product specifications**

| With drilled tap hole(s):     | No    |
|-------------------------------|-------|
| With handle(s):               | No    |
| With legs:                    | No    |
| With overflow:                | Yes   |
| With polystyrene support:     | No    |
| With waste- and overflow set: | No    |
| Mounting method:              | Floor |
| Semi-detached:                | No    |