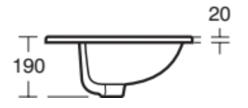

# S249001

SILVER 2023 ecovadis

CONTOUR 21 | Countertop basin 550x460x190 mm in white glossy finish, 1 tap hole, without overflow

# Image & drawing

The S249001 has a 30mm taphole, and is therefore only suitable with mixers that have a 28mm diameter tail.