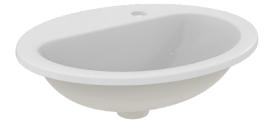

# S249001

SILVER 2023 ecovadis

CONTOUR 21 | Countertop basin 550x460x190 mm in white glossy finish, 1 tap hole, without overflow

# Image & drawing

The S249001 has a 30mm taphole, and is therefore only suitable with mixers that have a 28mm diameter tail.

# **Product specifications**

|                                         | 04             |
|-----------------------------------------|----------------|
| Colour code:                            | 01             |
| Colour description:                     | white glossy   |
| Disabled model:                         | No             |
| Includes a chain eye:                   | No             |
| Material:                               | Ceramic        |
| Material quality:                       | Vitreous china |
| Amount of tap holes for each washbasin: | 1              |
| Amount of washbasins:                   | 1              |
| Overflow visible:                       | No             |
| PVD technology:                         | No             |
| Support plateau:                        | None           |
| Surface finish effect:                  | glossy         |
| Tap hole position:                      | Right          |
| With back wall:                         | No             |
| With drain plug:                        | No             |
| With overflow:                          | No             |
| With siphon:                            | No             |
| Mounting method:                        | On-furniture   |
|                                         |                |