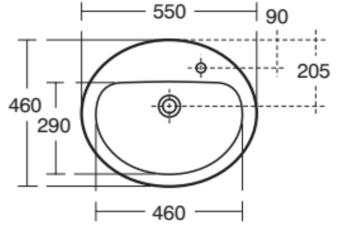

# S249001

SILVER 2023 ecovadis

CONTOUR 21 | Countertop basin 550x460x190 mm in white glossy finish, 1 tap hole, without overflow

# Image & drawing

The S249001 has a 30mm taphole, and is therefore only suitable with mixers that have a 28mm diameter tail.