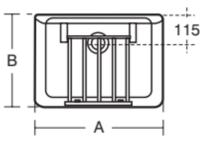

# Image & drawing

A B L M 46cm 455 390 205 375 51cm 510 390 230 435

## General information

Product type: Sink basins
Sub product type: Sink basin
Brand: Armitage Shanks

Suite name: BIRCH

Colour: 01 - White Glossy

Surface finish effect: glossy
Height (mm): 355
Width (mm): 455
Length / Projection (mm): 390
Fixing method: Fixing bolts
Net weight (kg): 21.15