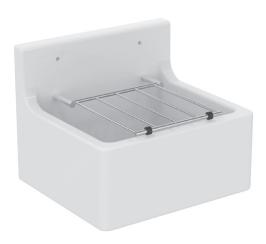

BIRCH \$591501

BIRCH | Sink basin 455x390x355 mm in white glossy finish

## General information

Product type: Sink basins
Sub product type: Sink basin
Brand: Armitage Shanks

Suite name: BIRCH

Colour: 01 - White Glossy

Surface finish effect: glossy
Height (mm): 355
Width (mm): 455
Length / Projection (mm): 390
Fixing method: Fixing bolts
Net weight (kg): 21.15

# **Product specifications**

Colour code: 01

Colour description: white glossy Material: Ceramic Material quality: Fireclay Amount of washbasins: PVD technology: No Support plateau: None Surface finish effect: glossy With back wall: Yes With bucket grating: Yes