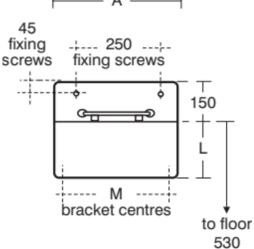

# Image & drawing

A B L M 46cm 455 390 205 375 51cm 510 390 230 435

## General information

Product type: Sink basins
Sub product type: Sink basin
Brand: Armitage Shanks

Suite name: BIRCH

Colour: 01 - White Glossy

Surface finish effect: glossy
Height (mm): 355
Width (mm): 455
Length / Projection (mm): 390
Fixing method: Fixing bolts
Net weight (kg): 21.15

Fixing method: Fixing bolts

Mounting method: Wall