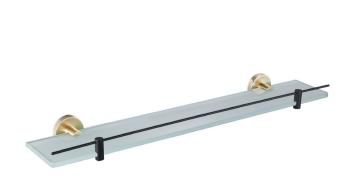

#### **General Information**

| Product:              | 52.511                   |
|-----------------------|--------------------------|
| Description:          | Catania Glass Shelf      |
| Website Link:         | (Click Here)             |
| Product Type:         | Glass Shelf              |
| Brand:                | Eastbrook Company        |
| Colour:               | Matt Black/Brushed Brass |
| Material:             | Solid Brass              |
| Height (mm):          | 52.8mm                   |
| Width (mm):           | 600mm                    |
| Length (mm):          | 124.5mm                  |
| Net Weight (kg) (kg): | 1.609kg                  |
| Product Range:        | Catania                  |