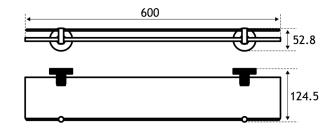

#### **General Information**

| Product:              | 52.511                   |
|-----------------------|--------------------------|
| Description:          | Catania Glass Shelf      |
| Website Link:         | (Click Here)             |
| Product Type:         | Glass Shelf              |
| Brand:                | Eastbrook Company        |
| Colour:               | Matt Black/Brushed Brass |
| Material:             | Solid Brass              |
| Height (mm):          | 52.8mm                   |
| Width (mm):           | 600mm                    |
| Length (mm):          | 124.5mm                  |
| Net Weight (kg) (kg): | 1.609kg                  |
| Product Range:        | Catania                  |