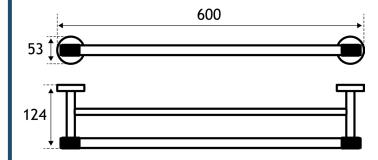

#### **General Information**

| Product:              | 52.514                   |
|-----------------------|--------------------------|
| Description:          | Catania Double Towel bar |
| Website Link:         | (Click Here)             |
| Product Type:         | Towel Rail               |
| Brand:                | Eastbrook Company        |
| Colour:               | Matt Black/Brushed Brass |
| Material:             | Solid Brass              |
| Height (mm):          | 53mm                     |
| Width (mm):           | 600mm                    |
| Length (mm):          | 124mm                    |
| Net Weight (kg) (kg): | 0.811kg                  |
| Product Range:        | Catania                  |