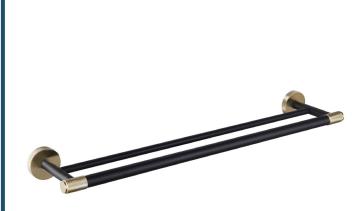

#### Image

Drawing

#### **General Information**

| Product:              | 52.514                   |
|-----------------------|--------------------------|
| Description:          | Catania Double Towel bar |
| Website Link:         | (Click Here)             |
| Product Type:         | Towel Rail               |
| Brand:                | Eastbrook Company        |
| Colour:               | Matt Black/Brushed Brass |
| Material:             | Solid Brass              |
| Height (mm):          | 53mm                     |
| Width (mm):           | 600mm                    |
| Length (mm):          | 124mm                    |
| Net Weight (kg) (kg): | 0.811kg                  |
| Product Range:        | Catania                  |