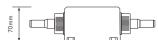

#### **DIMENSIONAL DRAWINGS**









CONTROLLER

SHOWER RAIL KIT



SHOWER HEAD



AQUALISA SMARTVALVE™



SHOWER HOSE



### **DIVERTER**









### WITH ADJUSTABLE HEAD AND CEILING FIXED DRENCHER - HP/COMBI

TECHNICAL SPECIFICATIONS

| Minimum pressure requirements                                  | 1 bar                                                                                                                           |
|----------------------------------------------------------------|---------------------------------------------------------------------------------------------------------------------------------|
| Maximum pressure requirements                                  | 7 bar                                                                                                                           |
| Aqualisa SmartValve™ inlet fitting connections                 | 15mm push fit fittings, valve inlet centres 48