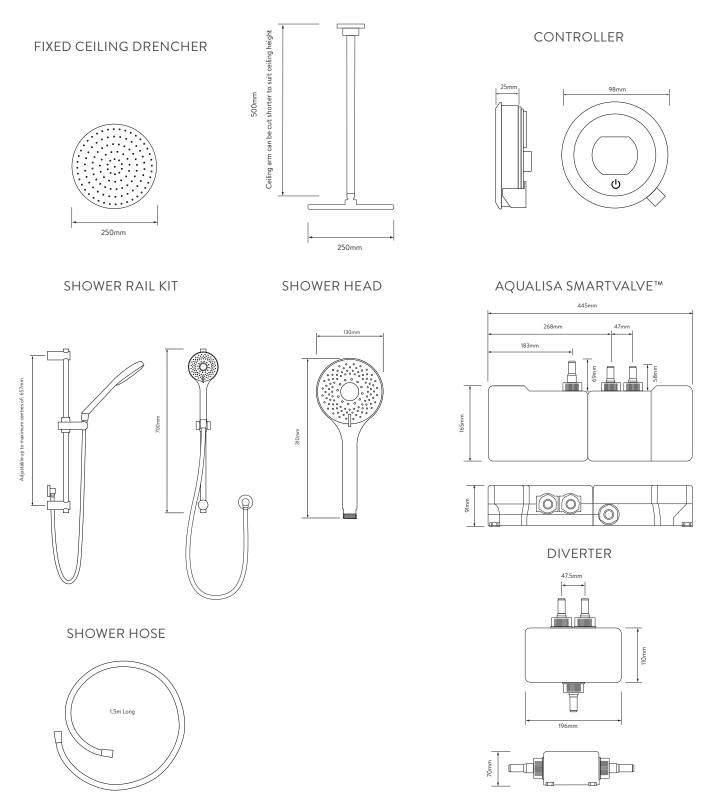

#### TECHNICAL SPECIFICATIONS

| Minimum pressure requirements                                  | Aqualisa SmartValve™ must be sited no higer than the base level of the cold water system                                        |
|----------------------------------------------------------------|---------------------------------------------------------------------------------------------------------------------------------|
| Maximum pressure requirements                                  | 1 bar (Gravity)                                                                                                                 |
| Aqualisa SmartValve™ inlet fitting connections                 | 15mm push fit fittings, valve inlet centres 48mm, inlet supply positions - hot right, cold left                                 |
| Aqualisa SmartValve™ and diverter outlet connections           | 15mm push fit                                                                                                                   |
| Permissible Aqualisa SmartValve™ and diverter siting locations | Loft, airing cupboard, under bath                                                                                               |
| Supply temperature                                             | Cold inlet temperature 1°C (minimum)<br>Cold inlet temperature 15°C (maximum)<br>Hot inlet temperature 65°C (maximum)           |
| Water system                                                   | Gravity                                                                                                                         |
| Features                                                       | Proximity sensor (to wake controller up)                                                                                        |
|                                                                | Large rotary temperature ring                                                                                                   |
|                                                                | Digital display system                                                                                                          |
|                                                                | User definable shower profiles / experiences (available via the Aqualisa app)                                                   |
|                                                                | Warm and ready indicator                                                                                                        |
|                                                                | Optical on off switch                                                                                                           |
|                                                                | Unique Q™ lever control                                                                                                         |
|                                                                | Magnetically damped Q™ lever                                                                                                    |
|                                                                | 130mm Vita™ shower head with 3 spray patterns                                                                                   |
|                                                                | Wi-Fi & App compatible – control your product with your smart phone and smart home device e.g. Alexa                            |
|                                                                | App functions include start/stop, set your flow and temperature, shower timer, user dashboard, usage tracker and help & support |
|                                                                | Aqualisa SmartValve™                                                                                                            |
|                                                                | Optional wireless rechargeable remote control                                                                                   |
|                                                                | You can select the shower outlet you want to start first everytime                                                              |
|                                                                | Digital diverter technology                                                                                                     |
| Guarantee period                                               | 5-year guarantee - shower unit                                                                                                  |
|                                                                | 2-year guarantee - shower head and kit                                                                                          |
| Approvals -                                                    | CE Marking                                                                                                                      |
|                                                                | BEAB                                                                                                                            |