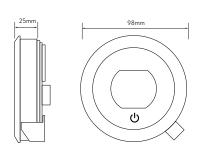

#### **DIMENSIONAL DRAWINGS**

SHOWER HEAD

CONTROLLER

AQUALISA SMARTVALVE™

SHOWER HOSE

**BATH OVERFLOW FILLER** 

#### WITH ADJUSTABLE HEAD AND BATH OVERFLOW FILLER - HP/COMBI

TECHNICAL SPECIFICATIONS

| Minimum pressure requirements                                  | 1 bar                                                                                                                           |
|----------------------------------------------------------------|---------------------------------------------------------------------------------------------------------------------------------|
| Maximum pressure requirements                                  | 7 bar                                                                                                                           |
| Aqualisa SmartValve™ inlet fitting connections                 | 15mm push fit fittings, valve inlet centres 48mm, inlet supply positions – hot right, cold left                                 |
| Aqualisa SmartValve™ and diverter outlet connections           | 15mm push fit                                                                                                                   |
| Permissible Aqualisa SmartValve™ and diverter siting locations | Loft, airing cupboard, under bath                                                                                               |
| Supply temperature                                             | Cold inlet temperature 1°C (minimum)<br>Cold inlet temperature 15°C (maximum)<br>Hot inlet temperature 65°C (maximum)           |
| Water system                                                   | HP / Combi / Boosted gravity                                                                                                    |
| Features                                                       | Proximity sensor (to wake controller up)                                                                                        |
|                                                                | Large rotary temperature ring                                                                                                   |
|                                                                | Digital display system                                                                                                          |
|                                                                | User definable shower profiles / experiences (available via the Aqualisa app)                                                   |
|                                                                | Warm and ready indicator                                                                                                        |
|                                                                | Optical on off switch                                                                                                           |
|                                                                | Unique Q™ lever control                                                                                                         |
|                                                                | Magnetically damped Q™ lever                                                                                                    |
|                                                                | 130mm Vita™ shower head with 3 spray patterns                                                                                   |
|                                                                | Wi-Fi & App compatible – control your product with your smart phone and smart home device e.g. Alexa                            |
|                                                                | App functions include start/stop, set your flow and temperature, shower timer, user dashboard, usage tracker and help & support |
|                                                                | Aqualisa SmartValve™                                                                                                            |
|                                                                | Optional wireless rechargeable remote control                                                                                   |
|                                                                | You can select the shower outlet you want to start first everytime                                                              |
|                                                                | Digital diverter technology                                                                                                     |
| Guarantee period                                               | 5-year guarantee - shower unit                                                                                                  |
|                                                                | 2-year guarantee - shower head and kit                                                                                          |
| Approvals -                                                    | CE Marking                                                                                                                      |
|                                                                | BEAB                                                                                                                            |