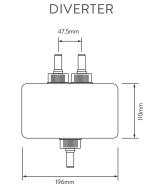

#### **DIMENSIONAL DRAWINGS**

SHOWER HEAD

CONTROLLER

AQUALISA SMARTVALVE™

SHOWER HOSE

**BATH OVERFLOW FILLER** 

#### WITH ADJUSTABLE HEAD AND BATH OVERFLOW FILLER - HP/COMBI

TECHNICAL SPECIFICATIONS

| Minimum pressure requirements                                  | 1 bar                                                                                                                           |
|----------------------------------------------------------------|---------------------------------------------------------------------------------------------------------------------------------|
| Maximum pressure requirements                                  | 7 bar                                                                                                                           |
| Aqualisa SmartValve™ inlet fitting connections                 | 15mm push fit fittings, valve inlet centres 48mm, inlet supply positions – hot right, cold left                                 |
| Aqualisa SmartValve™ and diverter outlet connections           | 15mm push fit                                                                                                                   |
| Permissible Aqualisa SmartValve™ and diverter siting locations | Loft, airing cupboard, under bath                                                                                               |
| Supply temperature                                             | Cold inlet temperature 1°C (minimum)<br>Cold inlet temperature 15°C (maximum)<br>Hot inlet temperature 65°C (maximum)           |
| Water system                                                   | HP / Combi / Boosted gravity                                                                                                    |
| Features                                                       | Proximity sensor (to wake controller up)                                                                                        |
|                                                                | Large rotary temperature ring                                                                                                   |
|                                                                | Digital display system                                                                                                          |
|                                                                | User definable shower profiles / experiences (available via the Aqualisa app)                                                   |
|                                                                | Warm and ready indicator                                                                                                        |
|                                                                | Optical on off switch                                                                                                           |
|                                                                | Unique Q™ lever control                                                                                                         |
|                                                                | Magnetically damped Q™ lever                                                                                                    |
|                                                                | 130mm Vita™ shower head with 3 spray patterns                                                                                   |
|                                                                | Wi-Fi & App compatible – control your product with your smart phone and smart home device e.g. Alexa                            |
|                                                                | App functions include start/stop, set your flow and temperature, shower timer, user dashboard, usage tracker and help & support |
|                                                                | Aqualisa SmartValve™                                                                                                            |
|                                                                | Optional wireless rechargeable remote control                                                                                   |
|                                                                | You can select the shower outlet you want to start first everytime                                                              |
|                                                                | Digital diverter technology                                                                                                     |
| Guarantee period                                               | 5-year guarantee - shower unit                                                                                                  |
|                                                                | 2-year guarantee - shower head and kit                                                                                          |
| Approvals -                                                    | CE Marking                                                                                                                      |
|                                                                | BEAB                                                                                                                            |