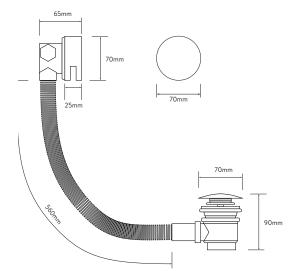

#### **DIMENSIONAL DRAWINGS**

SHOWER HEAD

CONTROLLER

AQUALISA SMARTVALVE™

SHOWER HOSE

**BATH OVERFLOW FILLER** 

#### WITH ADJUSTABLE HEAD AND BATH OVERFLOW FILLER - HP/COMBI

TECHNICAL SPECIFICATIONS

| Minimum pressure requirements                                  | 1 bar                                                                                                                           |
|----------------------------------------------------------------|---------------------------------------------------------------------------------------------------------------------------------|
| Maximum pressure requirements                                  | 7 bar                                                                                                                           |
| Aqualisa SmartValve™ inlet fitting connections                 | 15mm push fit fittings, valve inlet centres 48mm, inlet supply positions – hot right, cold left                                 |
| Aqualisa SmartValve™ and diverter outlet connections           | 15mm push fit                                                                                                                   |
| Permissible Aqualisa SmartValve™ and diverter siting locations | Loft, airing cupboard, under bath                                                                                               |
| Supply temperature                                             | Cold inlet temperature 1°C (minimum)<br>Cold inlet temperature 15°C (maximum)<br>Hot inlet temperature 65°C (maximum)           |
| Water system                                                   | HP / Combi / Boosted gravity                                                                                                    |
| Features                                                       | Proximity sensor (to wake controller up)                                                                                        |
|                                                                | Large rotary temperature ring                                                                                                   |
|                                                                | Digital display system                                                                                                          |
|                                                                | User definable shower profiles / experiences (available via the Aqualisa app)                                                   |
|                                                                | Warm and ready indicator                                                                                                        |
|                                                                | Optical on off switch                                                                                                           |
|                                                                | Unique Q™ lever control                                                                                                         |
|                                                                | Magnetically damped Q™ lever                                                                                                    |
|                                                                | 130mm Vita™ shower head with 3 spray patterns                                                                                   |
|                                                                | Wi-Fi & App compatible – control your product with your smart phone and smart home device e.g. Alexa                            |
|                                                                | App functions include start/stop, set your flow and temperature, shower timer, user dashboard, usage tracker and help & support |
|                                                                | Aqualisa SmartValve™                                                                                                            |
|                                                                | Optional wireless rechargeable remote control                                                                                   |
|                                                                | You can select the shower outlet you want to start first everytime                                                              |
|                                                                | Digital diverter technology                                                                                                     |
| Guarantee period                                               | 5-year guarantee - shower unit                                                                                                  |
|                                                                | 2-year guarantee - shower head and kit                                                                                          |
| Approvals -                                                    | CE Marking                                                                                                                      |
|                                                                | BEAB                                                                                                                            |