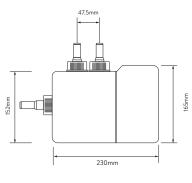

#### **DIMENSIONAL DRAWINGS**

SHOWER HEAD

CONTROLLER

AQUALISA SMARTVALVE™

SHOWER HOSE

**BATH OVERFLOW FILLER** 

#### WITH ADJUSTABLE HEAD AND BATH OVERFLOW FILLER - HP/COMBI

TECHNICAL SPECIFICATIONS

| Minimum pressure requirements                                  | 1 bar                                                                                                                           |
|----------------------------------------------------------------|---------------------------------------------------------------------------------------------------------------------------------|
| Maximum pressure requirements                                  | 7 bar                                                                                                                           |
| Aqualisa SmartValve™ inlet fitting connections                 | 15mm push fit fittings, valve inlet centres 48mm, inlet supply positions – hot right, cold left                                 |
| Aqualisa SmartValve™ and diverter outlet connections           | 15mm push fit                                                                                                                   |
| Permissible Aqualisa SmartValve™ and diverter siting locations | Loft, airing cupboard, under bath                                                                                               |
| Supply temperature                                             | Cold inlet temperature 1°C (minimum)<br>Cold inlet temperature 15°C (maximum)<br>Hot inlet temperature 65°C (maximum)           |
| Water system                                                   | HP / Combi / Boosted gravity                                                                                                    |
| Features                                                       | Proximity sensor (to wake controller up)                                                                                        |
|                                                                | Large rotary temperature ring                                                                                                   |
|                                                                | Digital display system                                                                                                          |
|                                                                | User definable shower profiles / experiences (available via the Aqualisa app)                                                   |
|                                                                | Warm and ready indicator                                                                                                        |
|                                                                | Optical on off switch                                                                                                           |
|                                                                | Unique Q™ lever control                                                                                                         |
|                                                                | Magnetically damped Q™ lever                                                                                                    |
|                                                                | 130mm Vita™ shower head with 3 spray patterns                                                                                   |
|                                                                | Wi-Fi & App compatible – control your product with your smart phone and smart home device e.g. Alexa                            |
|                                                                | App functions include start/stop, set your flow and temperature, shower timer, user dashboard, usage tracker and help & support |
|                                                                | Aqualisa SmartValve™                                                                                                            |
|                                                                | Optional wireless rechargeable remote control                                                                                   |
|                                                                | You can select the shower outlet you want to start first everytime                                                              |
|                                                                | Digital diverter technology                                                                                                     |
| Guarantee period                                               | 5-year guarantee - shower unit                                                                                                  |
|                                                                | 2-year guarantee - shower head and kit                                                                                          |
| Approvals -                                                    | CE Marking                                                                                                                      |
|                                                                | BEAB                                                                                                                            |