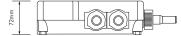

#### **DIMENSIONAL DRAWINGS**

SHOWER HEAD

CONTROLLER

AQUALISA SMARTVALVE™

SHOWER HOSE

**BATH OVERFLOW FILLER** 

#### WITH ADJUSTABLE HEAD AND BATH OVERFLOW FILLER - HP/COMBI

TECHNICAL SPECIFICATIONS

| Minimum pressure requirements                                  | 1 bar                                                                                                                           |
|----------------------------------------------------------------|---------------------------------------------------------------------------------------------------------------------------------|
| Maximum pressure requirements                                  | 7 bar                                                                                                                           |
| Aqualisa SmartValve™ inlet fitting connections                 | 15mm push fit fittings, valve inlet centres 48mm, inlet supply positions – hot right, cold left                                 |
| Aqualisa SmartValve™ and diverter outlet connections           | 15mm push fit                                                                                                                   |
| Permissible Aqualisa SmartValve™ and diverter siting locations | Loft, airing cupboard, under bath                                                                                               |
| Supply temperature                                             | Cold inlet temperature 1°C (minimum)<br>Cold inlet temperature 15°C (maximum)<br>Hot inlet temperature 65°C (maximum)           |
| Water system                                                   | HP / Combi / Boosted gravity                                                                                                    |
| Features                                                       | Proximity sensor (to wake controller up)                                                                                        |
|                                                                | Large rotary temperature ring                                                                                                   |
|                                                                | Digital display system                                                                                                          |
|                                                                | User definable shower profiles / experiences (available via the Aqualisa app)                                                   |
|                                                                | Warm and ready indicator                                                                                                        |
|                                                                | Optical on off switch                                                                                                           |
|                                                                | Unique Q™ lever control                                                                                                         |
|                                                                | Magnetically damped Q™ lever                                                                                                    |
|                                                                | 130mm Vita™ shower head with 3 spray patterns                                                                                   |
|                                                                | Wi-Fi & App compatible – control your product with your smart phone and smart home device e.g. Alexa                            |
|                                                                | App functions include start/stop, set your flow and temperature, shower timer, user dashboard, usage tracker and help & support |
|                                                                | Aqualisa SmartValve™                                                                                                            |
|                                                                | Optional wireless rechargeable remote control                                                                                   |
|                                                                | You can select the shower outlet you want to start first everytime                                                              |
|                                                                | Digital diverter technology                                                                                                     |
| Guarantee period                                               | 5-year guarantee - shower unit                                                                                                  |
|                                                                | 2-year guarantee - shower head and kit                                                                                          |
| Approvals -                                                    | CE Marking                                                                                                                      |
|                                                                | BEAB                                                                                                                            |