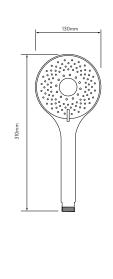

#### **DIMENSIONAL DRAWINGS**

SHOWER HEAD

CONTROLLER

AQUALISA SMARTVALVE™

SHOWER HOSE

**BATH OVERFLOW FILLER** 

#### WITH ADJUSTABLE HEAD AND BATH OVERFLOW FILLER - HP/COMBI

TECHNICAL SPECIFICATIONS

| Minimum pressure requirements                                  | 1 bar                                                                                                                           |
|----------------------------------------------------------------|---------------------------------------------------------------------------------------------------------------------------------|
| Maximum pressure requirements                                  | 7 bar                                                                                                                           |
| Aqualisa SmartValve™ inlet fitting connections                 | 15mm push fit fittings, valve inlet centres 48mm, inlet supply positions – hot right, cold left                                 |
| Aqualisa SmartValve™ and diverter outlet connections           | 15mm push fit                                                                                                                   |
| Permissible Aqualisa SmartValve™ and diverter siting locations | Loft, airing cupboard, under bath                                                                                               |
| Supply temperature                                             | Cold inlet temperature 1°C (minimum)<br>Cold inlet temperature 15°C (maximum)<br>Hot inlet temperature 65°C (maximum)           |
| Water system                                                   | HP / Combi / Boosted gravity                                                                                                    |
| Features                                                       | Proximity sensor (to wake controller up)                                                                                        |
|                                                                | Large rotary temperature ring                                                                                                   |
|                                                                | Digital display system                                                                                                          |
|                                                                | User definable shower profiles / experiences (available via the Aqualisa app)                                                   |
|                                                                | Warm and ready indicator                                                                                                        |
|                                                                | Optical on off switch                                                                                                           |
|                                                                | Unique Q™ lever control                                                                                                         |
|                                                                | Magnetically damped Q™ lever                                                                                                    |
|                                                                | 130mm Vita™ shower head with 3 spray patterns                                                                                   |
|                                                                | Wi-Fi & App compatible – control your product with your smart phone and smart home device e.g. Alexa                            |
|                                                                | App functions include start/stop, set your flow and temperature, shower timer, user dashboard, usage tracker and help & support |
|                                                                | Aqualisa SmartValve™                                                                                                            |
|                                                                | Optional wireless rechargeable remote control                                                                                   |
|                                                                | You can select the shower outlet you want to start first everytime                                                              |
|                                                                | Digital diverter technology                                                                                                     |
| Guarantee period                                               | 5-year guarantee - shower unit                                                                                                  |
|                                                                | 2-year guarantee - shower head and kit                                                                                          |
| Approvals -                                                    | CE Marking                                                                                                                      |
|                                                                | BEAB                                                                                                                            |