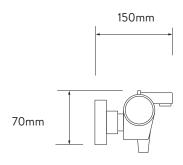

# AQUALISA MIDAS™ 220 BATH SHOWER MIXER

WITH ADJUSTABLE HEAD - HP/COMBI

**DIMENSIONAL DRAWINGS** 

<sup>\*</sup>Pipe centres can be adjusted between 130mm-170mm using supplied elbows

#### **TECHNICAL SPECIFICATIONS**

| Minimum pressure requirements | 1 bar                                                                                                                                           |
|-------------------------------|-------------------------------------------------------------------------------------------------------------------------------------------------|
| Maximum pressure requirements | 10 bar                                                                                                                                          |
| Inlet fitting connections     | 3/4" BSP                                                                                                                                        |
| Inlet supply positions        | Hot/left, cold/right (as viewed from front)                                                                                                     |
| Outlet connections            | 1/2" BSP                                                                                                                                        |
| Valve inlet centres           | 150mm wall mounted or 180mm bath mounted. Pipe centres can be adjusted between 130mm - 170mm using eccentric elbows (not supplied with product) |
| Supply temperature            | 5 - 20°C Cold Supply                                                                                                                            |
|                               | 55 - 65°C Hot Supply                                                                                                                            |
| Materials                     | Brass                                                                                                                                           |
|                               | Metal and plastic                                                                                                                               |
| Water System                  | Boosted gravity                                                                                                                                 |
|                               | Combi and balanced High Pressure systems                                                                                                        |
| Features                      | Thermosafe                                                                                                                                      |
|                               | Safe touch                                                                                                                                      |
|                               | 105mm, 3 spray patterns                                                                                                                         |
| Colour                        | Chrome                                                                                                                                          |
| Approvals                     | WRAS Approval pending                                                                                                                           |
| Guarantee period              | Valve - 5 years                                                                                                                                 |
|                               | Shower head and kit - 2 years                                                                                                                   |
|                               |                                                                                                                                                 |