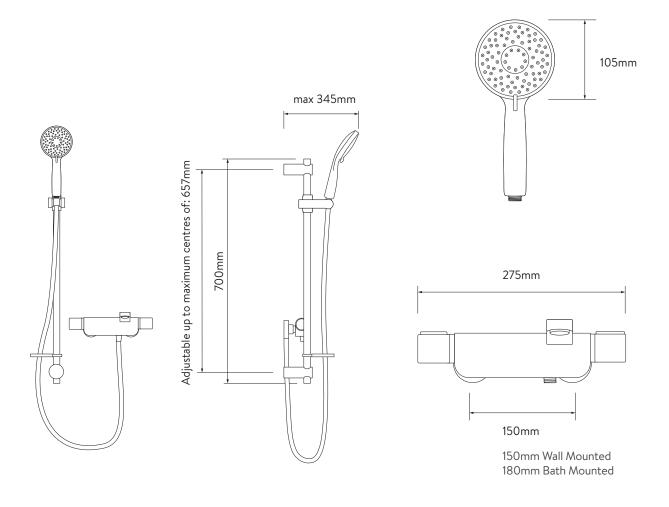

# AQUALISA MIDAS™ 220 BATH SHOWER MIXER

WITH ADJUSTABLE HEAD - HP/COMBI

**DIMENSIONAL DRAWINGS** 

<sup>\*</sup>Pipe centres can be adjusted between 130mm-170mm using supplied elbows

#### **TECHNICAL SPECIFICATIONS**

| Minimum pressure requirements | 1 bar                                                                                                                                           |
|-------------------------------|-------------------------------------------------------------------------------------------------------------------------------------------------|
| Maximum pressure requirements | 10 bar                                                                                                                                          |
| Inlet fitting connections     | 3/4" BSP                                                                                                                                        |
| Inlet supply positions        | Hot/left, cold/right (as viewed from front)                                                                                                     |
| Outlet connections            | 1/2" BSP                                                                                                                                        |
| Valve inlet centres           | 150mm wall mounted or 180mm bath mounted. Pipe centres can be adjusted between 130mm - 170mm using eccentric elbows (not supplied with product) |
| Supply temperature            | 5 - 20°C Cold Supply                                                                                                                            |
|                               | 55 - 65°C Hot Supply                                                                                                                            |
| Materials                     | Brass                                                                                                                                           |
|                               | Metal and plastic                                                                                                                               |
| Water System                  | Boosted gravity                                                                                                                                 |
|                               | Combi and balanced High Pressure systems                                                                                                        |
| Features                      | Thermosafe                                                                                                                                      |
|                               | Safe touch                                                                                                                                      |
|                               | 105mm, 3 spray patterns                                                                                                                         |
| Colour                        | Chrome                                                                                                                                          |
| Approvals                     | WRAS Approval pending                                                                                                                           |
| Guarantee period              | Valve - 5 years                                                                                                                                 |
|                               | Shower head and kit - 2 years                                                                                                                   |
|                               |                                                                                                                                                 |