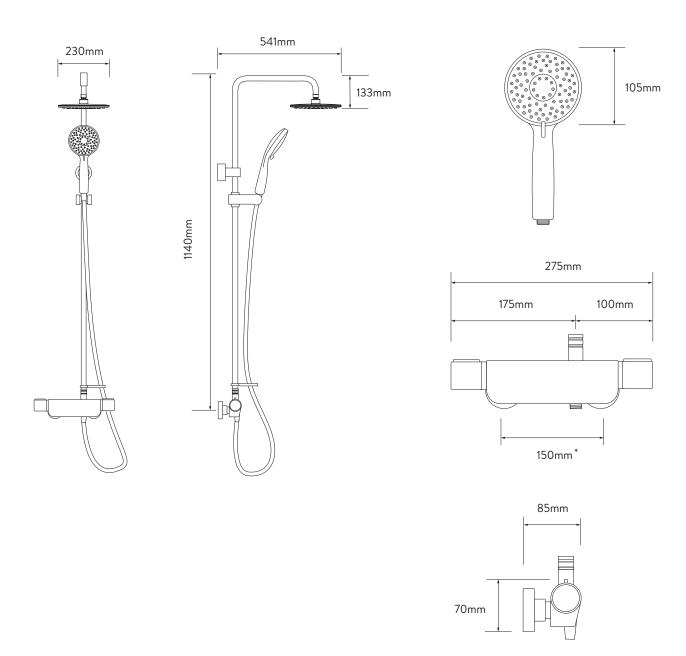

# AQUALISA MIDAS™ 220 SHOWER COLUMN

WITH ADJUSTABLE HEAD AND FIXED DRENCHER - HP/COMBI

**DIMENSIONAL DRAWINGS** 

<sup>\*</sup>Pipe centres can be adjusted between 130mm-170mm using supplied elbows

## AQUALISA MIDAS™ 220 SHOWER COLUMN

WITH ADJUSTABLE HEAD AND FIXED DRENCHER - HP/COMBI

#### **TECHNICAL SPECIFICATIONS**

| Minimum pressure requirements | 1.0 bar                                                                        |
|-------------------------------|--------------------------------------------------------------------------------|
| Maximum pressure requirements | 10 bar                                                                         |
| Inlet fitting connections     | 3/4" BSP                                                                       |
| Inlet supply positions        | Hot/left, cold/right (as viewed from the front)                                |
| Outlet connections            | 1/2" BSP                                                                       |
| Valve inlet centres           | 150mm (Pipe centres can be adjusted between 130mm-170mm using supplied elbows) |
| Supply temperature            | 5 - 20°C Cold Supply                                                           |
|                               | 55 - 65°C Hot Supply                                                           |
| Materials                     | Brass                                                                          |
|                               | Metal and plastic                                                              |
| Water System                  | Boosted gravity                                                                |
|                               | Combi and balanced High Pressure systems                                       |
| Features                      | Thermosafe                                                                     |
|                               | Safe touch                                                                     |
|                               | 105mm, 3 spray patterns                                                        |
| Colour                        | Chrome                                                                         |
| Approvals                     | WRAS Approval pending                                                          |
| Guarantee period              | Valve - 5 years                                                                |
|                               | Shower head and kit - 2 years                                                  |
|                               |                                                                                |