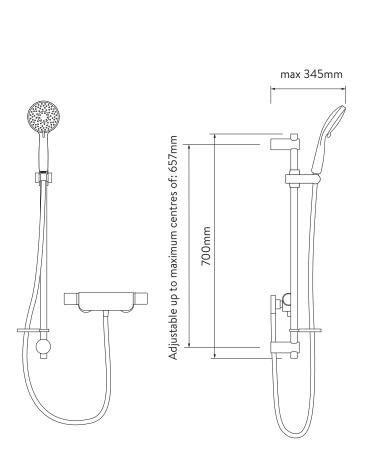

# AQUALISA MIDAS™ 220 BAR MIXER SHOWER

WITH ADJUSTABLE HEAD

**DIMENSIONAL DRAWINGS** 

<sup>\*</sup>Pipe centres can be adjusted between 130mm-170mm using supplied elbows

# AQUALISA MIDAS™ 220 BAR MIXER SHOWER

WITH ADJUSTABLE HEAD

.....