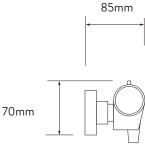

# AQUALISA MIDAS™ 220 BAR MIXER SHOWER

WITH ADJUSTABLE HEAD

**DIMENSIONAL DRAWINGS** 

<sup>\*</sup>Pipe centres can be adjusted between 130mm-170mm using supplied elbows