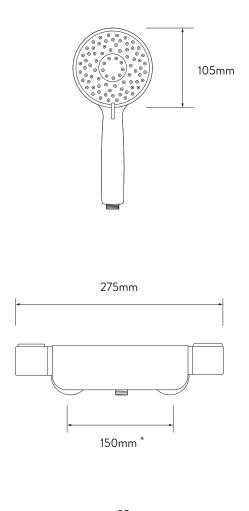

# AQUALISA MIDAS™ 220 BAR MIXER SHOWER

WITH ADJUSTABLE HEAD

**DIMENSIONAL DRAWINGS** 

<sup>\*</sup>Pipe centres can be adjusted between 130mm-170mm using supplied elbows

#### **TECHNICAL SPECIFICATIONS**

| Minimum pressure requirements | 0.1 bar                                                                        |
|-------------------------------|--------------------------------------------------------------------------------|
| Maximum pressure requirements | 10 bar                                                                         |
| Inlet fitting connections     | 3/4" BSP                                                                       |
| Inlet supply positions        | Hot/left, cold/right (as viewed from front)                                    |
| Outlet connections            | 1/2" BSP                                                                       |
| Valve inlet centres           | 150mm (Pipe centres can be adjusted between 130mm-170mm using supplied elbows) |
| Supply temperature            | 5 - 20°C Cold Supply                                                           |
|                               | 55 - 65°C Hot Supply                                                           |
| Materials                     | Brass                                                                          |
|                               | Metal and plastic                                                              |
| Water system                  | Gravity                                                                        |
|                               | Boosted gravity                                                                |
|                               | Combi and balanced High Pressure systems                                       |
| Features                      | Thermosafe                                                                     |
|                               | Safe touch                                                                     |
|                               | 105mm, 3 spray patterns                                                        |
| Colour                        | Chrome                                                                         |
| Approvals                     | WRAS Approval pending                                                          |
| Guarantee period              | Valve - 5 years                                                                |
|                               | Shower head and kit - 2 years                                                  |
|                               | l .                                                                            |