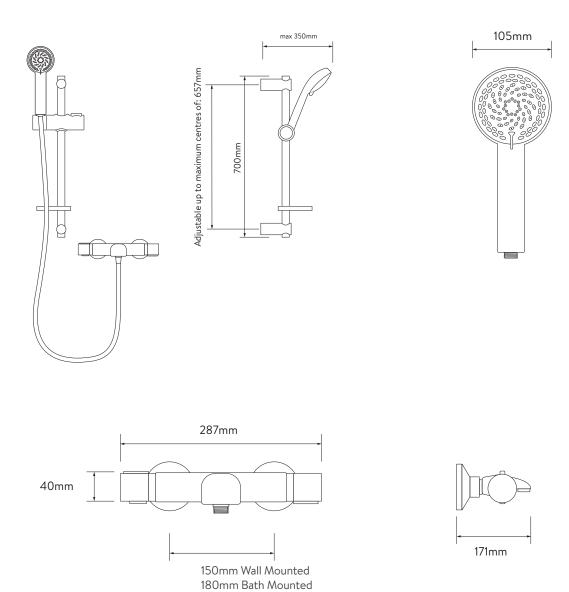

# AQUALISA MIDAS™ 110 BATH SHOWER MIXER

WITH ADJUSTABLE HEAD - HP/COMBI

DIMENSIONAL DRAWINGS

\*Pipe centres can be adjusted between 130mm-170mm using supplied elbows

#### TECHNICAL SPECIFICATIONS

| Minimum pressure requirements | 1 bar                                                                                                                                           |
|-------------------------------|-------------------------------------------------------------------------------------------------------------------------------------------------|
| Maximum pressure requirements | 10 bar                                                                                                                                          |
| Inlet fitting connections     | 3/4" BSP                                                                                                                                        |
| Inlet supply positions        | Hot/left, cold/right (as viewed from front)                                                                                                     |
| Outlet connections            | 1/2" BSP                                                                                                                                        |
| Valve inlet centres           | 150mm wall mounted or 180mm bath mounted. Pipe centres can be adjusted between 130mm - 170mm using eccentric elbows (not supplied with product) |
| Supply temperature            | 5 - 20°C Cold Supply                                                                                                                            |
|                               | 55 - 65°C Hot Supply                                                                                                                            |
| Materials                     | Brass                                                                                                                                           |
|                               | Metal and plastic                                                                                                                               |
| Water system                  | Boosted gravity                                                                                                                                 |
|                               | Combi and balanced High Pressure systems                                                                                                        |
| Features                      | Eco-stop button for up to 50% water saving                                                                                                      |
|                               | Safe touch                                                                                                                                      |
|                               | Diverter knob                                                                                                                                   |
|                               | Adjustable hight slider                                                                                                                         |
|                               | Flow control                                                                                                                                    |
|                               | 105mm, 4 spray patterns                                                                                                                         |
| Colour                        | Chrome                                                                                                                                          |
| Approvals                     | WRAS Approval pending                                                                                                                           |
| Guarantee period              | Valve - 5 years                                                                                                                                 |
|                               | Shower head and kit - 2 years                                                                                                                   |