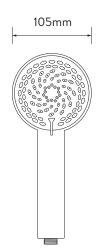

#### TECHNICAL SPECIFICATIONS

| Minimum pressure requirements | 1.0 bar                                                                          |
|-------------------------------|----------------------------------------------------------------------------------|
| Maximum pressure requirements | 10 bar                                                                           |
| Inlet fitting connections     | 3/4" BSP                                                                         |
| Inlet supply positions        | Hot/left, cold/right (as viewed from front)                                      |
| Outlet connections            | 1/2" BSP (Hose outlet only)                                                      |
| Valve inlet centres           | 150mm Pipe centres can be adjusted between 130 - 170mm using the elbows supplied |
| Supply temperature            | 5 - 20°C Cold Supply                                                             |
|                               | 55 - 65°C Hot Supply                                                             |
| Materials                     | Brass                                                                            |
|                               | Metal and plastic                                                                |
| Water system                  | Boosted gravity                                                                  |
|                               | Combi and balanced High Pressure systems                                         |
| Features                      | Thermosafe                                                                       |
|                               | Safe touch                                                                       |
|                               | 105mm, 4 spray patterns                                                          |
| Colour                        | Chrome                                                                           |
| Approvals                     | WRAS Approval pending                                                            |
| Guarantee period              | Valve - 5 years                                                                  |
|                               | Shower head and kit - 2 years                                                    |
|                               |                                                                                  |