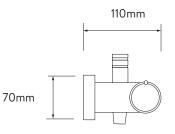

# AQUALISA MIDAS™ 110 SHOWER COLUMN MIXER

WITH ADJUSTABLE HEAD AND FIXED DRENCHER - HP/COMBI

#### DIMENSIONAL DRAWINGS





.....



150mm



\*Pipe centres can be adjusted between 130mm-170mm using supplied elbows



# AQUALISA MIDAS™ 110 SHOWER COLUMN MIXER

#### MD110SC

## WITH ADJUSTABLE HEAD AND FIXED DRENCHER - HP/COMBI

#### TECHNICAL SPECIFICATIONS

| Minimum pressure requirements | 1.0 bar                                                                          |
|-------------------------------|----------------------------------------------------------------------------------|
| Maximum pressure requirements | 10 bar                                                                           |
| Inlet fitting connections     | 3/4" BSP                                                                         |
| Inlet supply positions        | Hot/left, cold/right (as viewed from front)