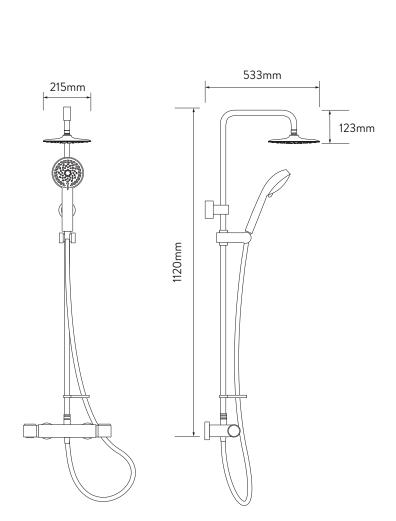

#### DIMENSIONAL DRAWINGS

.....

150mm

\*Pipe centres can be adjusted between 130mm-170mm using supplied elbows