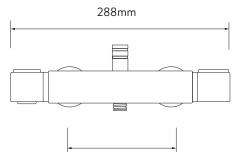

#### DIMENSIONAL DRAWINGS

.....

150mm

\*Pipe centres can be adjusted between 130mm-170mm using supplied elbows

#### TECHNICAL SPECIFICATIONS

| Minimum pressure requirements | 1.0 bar                                                                          |
|-------------------------------|----------------------------------------------------------------------------------|
| Maximum pressure requirements | 10 bar                                                                           |
| Inlet fitting connections     | 3/4" BSP                                                                         |
| Inlet supply positions        | Hot/left, cold/right (as viewed from front)                                      |
| Outlet connections            | 1/2" BSP (Hose outlet only)                                                      |
| Valve inlet centres           | 150mm Pipe centres can be adjusted between 130 - 170mm using the elbows supplied |
| Supply temperature            | 5 - 20°C Cold Supply                                                             |
|                               | 55 - 65°C Hot Supply                                                             |
| Materials                     | Brass                                                                            |
|                               | Metal and plastic                                                                |
| Water system                  | Boosted gravity                                                                  |
|                               | Combi and balanced High Pressure systems                                         |
| Features                      | Thermosafe                                                                       |
|                               | Safe touch                                                                       |
|                               | 105mm, 4 spray patterns                                                          |
| Colour                        | Chrome                                                                           |
| Approvals                     | WRAS Approval pending                                                            |
| Guarantee period              | Valve - 5 years                                                                  |
|                               | Shower head and kit - 2 years                                                    |
|                               |                                                                                  |