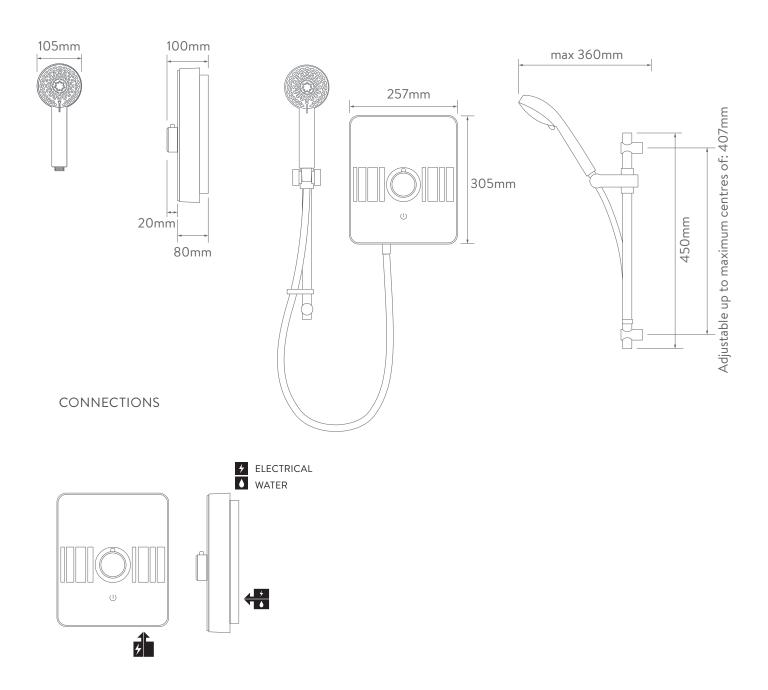

# AQUALISA LUMI™ ELECTRIC SHOWER

8.5KW WITH ADJUSTABLE HEAD - CHROME

**DIMENSIONAL DRAWINGS** 

#### 8.5KW WITH ADJUSTABLE HEAD - CHROME

TECHNICAL SPECIFICATIONS

| Power   8.5kW     Minimum pressure   0.9 bar (@8lpm)     Maximum pressure   10 bar     Recommended Maximum pressure   3 bar     Water entry points   Bottom and rear right only     Cable entry points   Bottom and rear right only     Inlet fitting connections   15mm compression     Outlet fitting connections   112" BSP thread     Electrical requirements   Supply voltage 230 - 240V, MCB rating 40AMP     Water system   Mains cold     Intuitive single dial     Illuminated touch start/stop control     Rotary control     Heat safety features     Power on indication     Illuminated panel     105mm, 5 spray patterns     Colour   Chrome     Chrome     Cuarantee period   Shower unit - 2 years     Shower head and kit - 2 years     CE Marking (LVD; EMC)     BEAB     European Water Label     ERP Directive     ERP Directive |                              |                                             |
|------------------------------------------------------------------------------------------------------------------------------------------------------------------------------------------------------------------------------------------------------------------------------------------------------------------------------------------------------------------------------------------------------------------------------------------------------------------------------------------------------------------------------------------------------------------------------------------------------------------------------------------------------------------------------------------------------------------------------------------------------------------------------------------------------------------------------------------------------|------------------------------|---------------------------------------------|
| Recommended Maximum pressure  Recommended Maximum pressure  3 bar  Water entry points  Bottom and rear right only  Inlet fitting connections  I5mm compression  Outlet fitting connections  1/2" BSP thread  Electrical requirements  Supply voltage 230 - 240V, MCB rating 40AMP  Water system  Mains cold  Intuitive single dial  Illuminated touch start/stop control  Rotary control  Heat safety features  Power on indication  Illuminated panel  105mm, 5 spray patterns  Colour  Chrome  Shower unit - 2 years  Shower head and kit - 2 years  CE Marking (LVD; EMC)  BEAB  European Water Label                                                                                                                                                                                                                                             | Power                        | 8.5kW                                       |
| Recommended Maximum pressure  Water entry points  Bottom and rear right only  Inlet fitting connections  1/2" BSP thread  Cutlet fitting connections  1/2" BSP thread  Electrical requirements  Supply voltage 230 - 240V, MCB rating 40AMP  Water system  Mains cold  Intuitive single dial  Illuminated touch start/stop control  Rotary control  Heat safety features  Power on indication  Illuminated panel  105mm, 5 spray patterns  Colour  Chrome  Guarantee period  CE Marking (LVD; EMC)  BEAB  European Water Label                                                                                                                                                                                                                                                                                                                       | Minimum pressure             | 0.9 bar (@8lpm)                             |
| Water entry points Bottom and rear right only  Inlet fitting connections  Cutlet fitting connections  1/2" BSP thread  Electrical requirements Supply voltage 230 - 240V, MCB rating 40AMP  Water system Mains cold  Intuitive single dial Illuminated touch start/stop control  Rotary control  Heat safety features  Power on indication Illuminated panel  105mm, 5 spray patterns  Colour Chrome  Shower unit - 2 years  Shower head and kit - 2 years  CE Marking (LVD; EMC)  BEAB  European Water Label                                                                                                                                                                                                                                                                                                                                        | Maximum pressure             | 10 bar                                      |
| Cable entry points  Inlet fitting connections  15mm compression  Outlet fitting connections  112° BSP thread  Electrical requirements  Supply voltage 230 - 240V, MCB rating 40AMP  Water system  Mains cold  Intuitive single dial  Illuminated touch start/stop control  Rotary control  Heat safety features  Power on indication  Illuminated panel  105mm, 5 spray patterns  Colour  Chrome  Shower unit - 2 years  Shower head and kit - 2 years  CE Marking (LVD; EMC)  BEAB  European Water Label                                                                                                                                                                                                                                                                                                                                            | Recommended Maximum pressure | 3 bar                                       |
| Inlet fitting connections  Outlet fitting connections  1/2" BSP thread  Electrical requirements  Supply voltage 230 - 240V, MCB rating 40AMP  Water system  Mains cold  Intuitive single dial  Illuminated touch start/stop control  Rotary control  Rotary control  Heat safety features  Power on indication  Illuminated panel  105mm, 5 spray patterns  Colour  Chrome  Shower unit - 2 years  Shower head and kit - 2 years  CE Marking (LVD; EMC)  BEAB  European Water Label                                                                                                                                                                                                                                                                                                                                                                  | Water entry points           | Bottom and rear right only                  |
| Outlet fitting connections  Electrical requirements  Supply voltage 230 - 240V, MCB rating 40AMP  Water system  Mains cold  Intuitive single dial  Illuminated touch start/stop control  Rotary control  Heat safety features  Power on indication  Illuminated panel  105mm, 5 spray patterns  Colour  Chrome  Shower unit - 2 years  Shower head and kit - 2 years  CE Marking (LVD; EMC)  BEAB  European Water Label                                                                                                                                                                                                                                                                                                                                                                                                                              | Cable entry points           | Bottom and rear right only                  |
| Electrical requirements  Water system  Mains cold  Intuitive single dial  Illuminated touch start/stop control  Rotary control  Heat safety features  Power on indication  Illuminated panel  105mm, 5 spray patterns  Colour  Chrome  Shower unit - 2 years  Shower head and kit - 2 years  CE Marking (LVD; EMC)  BEAB  European Water Label                                                                                                                                                                                                                                                                                                                                                                                                                                                                                                       | Inlet fitting connections    | 15mm compression                            |
| Water system  Mains cold  Intuitive single dial  Illuminated touch start/stop control  Rotary control  Heat safety features  Power on indication  Illuminated panel  105mm, 5 spray patterns  Colour  Chrome  Shower unit - 2 years  Shower head and kit - 2 years  CE Marking (LVD; EMC)  BEAB  European Water Label                                                                                                                                                                                                                                                                                                                                                                                                                                                                                                                                | Outlet fitting connections   | 1/2" BSP thread                             |
| Intuitive single dial  Illuminated touch start/stop control  Rotary control  Heat safety features  Power on indication  Illuminated panel  105mm, 5 spray patterns  Colour  Chrome  Shower unit - 2 years  Guarantee period  Approvals  CE Marking (LVD; EMC)  BEAB  European Water Label                                                                                                                                                                                                                                                                                                                                                                                                                                                                                                                                                            | Electrical requirements      | Supply voltage 230 - 240V, MCB rating 40AMP |
| Illuminated touch start/stop control                                                                                                                                                                                                                                                                                                                                                                                                                                                                                                                                                                                                                                                                                                                                                                                                                 | Water system                 | Mains cold                                  |
| Rotary control  Heat safety features  Power on indication  Illuminated panel  105mm, 5 spray patterns  Colour  Chrome  Shower unit - 2 years  Shower head and kit - 2 years  CE Marking (LVD; EMC)  BEAB  European Water Label                                                                                                                                                                                                                                                                                                                                                                                                                                                                                                                                                                                                                       | Features                     | Intuitive single dial                       |
| Features  Heat safety features  Power on indication  Illuminated panel  105mm, 5 spray patterns  Colour  Chrome  Shower unit - 2 years  Shower head and kit - 2 years  CE Marking (LVD; EMC)  BEAB  European Water Label                                                                                                                                                                                                                                                                                                                                                                                                                                                                                                                                                                                                                             |                              | Illuminated touch start/stop control        |
| Power on indication  Illuminated panel  105mm, 5 spray patterns  Colour  Chrome  Shower unit - 2 years  Shower head and kit - 2 years  CE Marking (LVD; EMC)  BEAB  European Water Label                                                                                                                                                                                                                                                                                                                                                                                                                                                                                                                                                                                                                                                             |                              | Rotary control                              |
| Illuminated panel                                                                                                                                                                                                                                                                                                                                                                                                                                                                                                                                                                                                                                                                                                                                                                                                                                    |                              | Heat safety features                        |
| Colour Chrome  Guarantee period Shower unit - 2 years  Shower head and kit - 2 years  CE Marking (LVD; EMC)  BEAB  European Water Label                                                                                                                                                                                                                                                                                                                                                                                                                                                                                                                                                                                                                                                                                                              |                              | Power on indication                         |
| Colour  Chrome  Shower unit - 2 years  Shower head and kit - 2 years  CE Marking (LVD; EMC)  BEAB  European Water Label                                                                                                                                                                                                                                                                                                                                                                                                                                                                                                                                                                                                                                                                                                                              |                              | Illuminated panel                           |
| Shower unit - 2 years  Shower head and kit - 2 years  CE Marking (LVD; EMC)  BEAB  European Water Label                                                                                                                                                                                                                                                                                                                                                                                                                                                                                                                                                                                                                                                                                                                                              |                              | 105mm, 5 spray patterns                     |
| Guarantee period  Shower head and kit - 2 years  CE Marking (LVD; EMC)  BEAB  European Water Label                                                                                                                                                                                                                                                                                                                                                                                                                                                                                                                                                                                                                                                                                                                                                   | Colour                       | Chrome                                      |
| Shower head and kit - 2 years  CE Marking (LVD; EMC)  BEAB  European Water Label                                                                                                                                                                                                                                                                                                                                                                                                                                                                                                                                                                                                                                                                                                                                                                     | Guarantee period             | Shower unit - 2 years                       |
| Approvals  European Water Label                                                                                                                                                                                                                                                                                                                                                                                                                                                                                                                                                                                                                                                                                                                                                                                                                      |                              | Shower head and kit - 2 years               |
| Approvals  European Water Label                                                                                                                                                                                                                                                                                                                                                                                                                                                                                                                                                                                                                                                                                                                                                                                                                      | Approvals                    | CE Marking (LVD; EMC)                       |
| European Water Label                                                                                                                                                                                                                                                                                                                                                                                                                                                                                                                                                                                                                                                                                                                                                                                                                                 |                              | BEAB                                        |
| ERP Directive                                                                                                                                                                                                                                                                                                                                                                                                                                                                                                                                                                                                                                                                                                                                                                                                                                        |                              | European Water Label                        |
|                                                                                                                                                                                                                                                                                                                                                                                                                                                                                                                                                                                                                                                                                                                                                                                                                                                      |                              | ERP Directive                               |