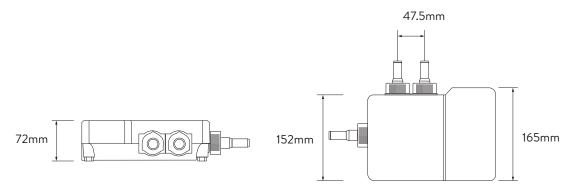

# AQUALISA iSYSTEM™ SMART CONCEALED



WITH FIXED CEILING DRENCHER - HP/COMBI

DIMENSIONAL DRAWINGS

### FIXED CEILING DRENCHER

# Ceiling arm can be cut shorter to suit ceiling height

### CONTROLLER



## AQUALISA SMARTVALVE™



# AQUALISA iSYSTEM™ SMART CONCEALED



WITH FIXED CEILING DRENCHER - HP/COMBI

TECHNICAL SPECIFICATIONS

| Minimum pressure requirements                     | 1 bar                                                                                                                                                                                                                              |
|---------------------------------------------------|------------------------------------------------------------------------------------------------------------------------------------------------------------------------------------------------------------------------------------|
| Maximum pressure requirements                     | 7 bar