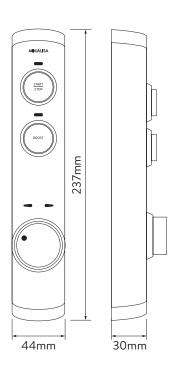

# AQUALISA iSYSTEM™ SMART CONCEALED



WITH FIXED CEILING DRENCHER - HP/COMBI

DIMENSIONAL DRAWINGS

### FIXED CEILING DRENCHER

# Ceiling arm can be cut shorter to suit ceiling height

### CONTROLLER



## AQUALISA SMARTVALVE™



# AQUALISA iSYSTEM™ SMART CONCEALED



WITH FIXED CEILING DRENCHER - HP/COMBI

TECHNICAL SPECIFICATIONS

| Minimum pressure requirements                     | 1 bar                                                                                                                                                                                                                              |
|---------------------------------------------------|------------------------------------------------------------------------------------------------------------------------------------------------------------------------------------------------------------------------------------|
| Maximum pressure requirements                     | 7 bar