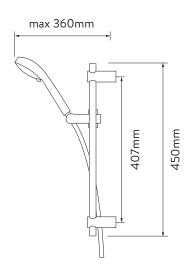

## AQUASTREAM™ THERMO MIXER POWER SHOWER

WITH ADJUSTABLE HEAD - WHITE/CHROME

DIMENSIONAL DRAWINGS

## AQUALISA AQUASTREAM™ THERMO MIXER POWER SHOWER

WITH ADJUSTABLE HEAD - WHITE/CHROME

.....

## **TECHNICAL SPECIFICATIONS**

| Minimum pressure requirements | The mixer unit must be sited so that the top of the casing is at a lower level than the base of the cold water cistern. The casing must not be sited where it is subjected to continuous spray from the shower head. |
|-------------------------------|----------------------------------------------------------------------------------------------------------------------------------------------------------------------------------------------------------------------|
| Maximum pressure requirements | 1 bar                                                                                                                                                                                                                |
| Inlet fitting connections     | 15mm Push Fit                                                                                                                                                                                                        |
| Inlet supply positions        | Hot/left, cold/right                                                                                                                                                                                                 |
| Outlet connections            | 1/2" BSP                                                                                                                                                                                                             |
| Valve inlet centres           | 65mm                                                                                                                                                                                                                 |
| Supply temperature            | 5 - 20°C Cold Supply                                                                                                                                                                                                 |
|                               | 55 - 65°C Hot Supply                                                                                                                                                                                                 |
| Water system                  | Gravity-fed systems                                                                                                                                                                                                  |
| Features                      | Integrated booster pump                                                                                                                                                                                              |
|                               | Choice of 2 flow rates - 10 litres or 18 litres per minute                                                                                                                                                           |
|                               | 90mm adjustable height Harmony shower head                                                                                                                                                                           |
|                               | 4 spray patterns, including a water saving eco-spray pattern                                                                                                                                                         |
| Colour                        | White/Chrome                                                                                                                                                                                                         |
| Guarantee period              | Shower unit 3 years                                                                                                                                                                                                  |
|                               | Shower head and rails 2 years                                                                                                                                                                                        |
| Approvals                     | BEAB                                                                                                                                                                                                                 |