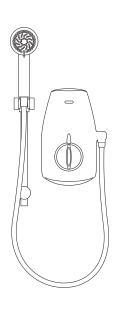

## AQUASTREAM™ THERMO MIXER POWER SHOWER

WITH ADJUSTABLE HEAD - WHITE/CHROME

DIMENSIONAL DRAWINGS

## AQUALISA AQUASTREAM™ THERMO MIXER POWER SHOWER

WITH ADJUSTABLE HEAD - WHITE/CHROME

.....