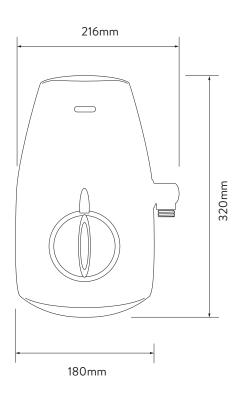

## AQUASTREAM™ THERMO MIXER POWER SHOWER

WITH ADJUSTABLE HEAD - WHITE/CHROME

DIMENSIONAL DRAWINGS

## AQUALISA AQUASTREAM™ THERMO MIXER POWER SHOWER

WITH ADJUSTABLE HEAD - WHITE/CHROME

.....