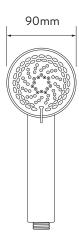

## **TECHNICAL SPECIFICATIONS**

| Minimum pressure requirements | The mixer unit must be sited so that the top of the casing is at a lower level than the base of the cold water cistern. The casing must not be sited where it is subjected to continuous spray from the shower head. |
|-------------------------------|----------------------------------------------------------------------------------------------------------------------------------------------------------------------------------------------------------------------|
| Maximum pressure requirements | 1 bar                                                                                                                                                                                                                |
| Inlet fitting connections     | 15mm Push Fit                                                                                                                                                                                                        |
| Inlet supply positions        | Hot/left, cold/right                                                                                                                                                                                                 |
| Outlet connections            | 1/2" BSP                                                                                                                                                                                                             |
| Valve inlet centres           | 65mm                                                                                                                                                                                                                 |
| Supply temperature            | 5 - 20°C Cold Supply                                                                                                                                                                                                 |
|                               | 55 - 65°C Hot Supply                                                                                                                                                                                                 |
| Water system                  | Gravity-fed systems                                                                                                                                                                                                  |
| Features                      | Integrated booster pump                                                                                                                                                                                              |
|                               | Choice of 2 flow rates - 10 litres or 18 litres per minute                                                                                                                                                           |
|                               | 90mm adjustable height Harmony shower head                                                                                                                                                                           |
|                               | 4 spray patterns, including a water saving eco-spray pattern                                                                                                                                                         |
| Colour                        | White/Chrome                                                                                                                                                                                                         |
| Guarantee period              | Shower unit 3 years                                                                                                                                                                                                  |
|                               | Shower head and rails 2 years                                                                                                                                                                                        |
| Approvals                     | BEAB                                                                                                                                                                                                                 |