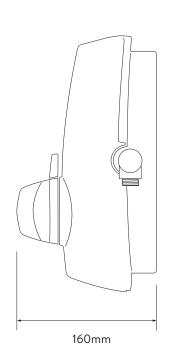

## AQUASTREAM™ THERMO MIXER POWER SHOWER

WITH ADJUSTABLE HEAD - WHITE/CHROME

DIMENSIONAL DRAWINGS

## AQUALISA AQUASTREAM™ THERMO MIXER POWER SHOWER

WITH ADJUSTABLE HEAD - WHITE/CHROME

.....