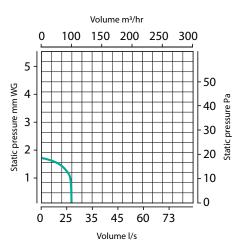

te accessory kit.

**Key features:** 

- Slim only 15mm thick
- Suitable for wall or ceiling mounting
- High Quality ABS mouldings with external gloss finish
- Quiet Operation

- **Technical specification:** Meets the requirements of Building Regulation Document F
  - IP44 rated, BEAB Approved, and CE marked in accordance with all the relevant EEC Harmonised Directives
  - Double Insulated, class II motor fitted with thermal protection
  - Hole Diameters: Wall 115mm
  - Airflow:Panel Mount 90m3/hr

Product range details:

- Rated Voltage 220-240v-50Hz
- Rated Wattage 16W
- Noise Level 37.8dB(A)

**Accessories:** 

- Window Kit
- Wall Kit
- External wall grille
- External gravity grille
- Ducting

**Dimensions:** H159 x W159 x D15mm

## **Fan Curves - Performance Graph Low Profile Units**