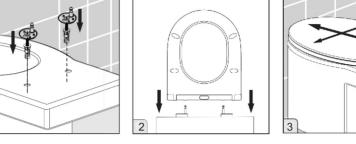

## 1, BEFORE INSTALLATION

• Please read the instructions carefully, get to know our seats and get prepared with the required tool in advance. Follow the instructions to install the seat correctly This will help avoiding