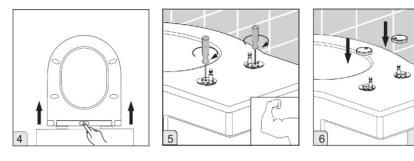

## 1, BEFORE INSTALLATION

• Please read the instructions carefully, get to know our seats and get prepared with the required tool in advance. Follow the instructions to install the seat correctly This will help avoiding