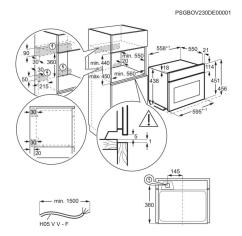

# OK6NK40M

| Product Specification            |                                                                                                                                                                                                                                                                                                     |                              |                                              |
|----------------------------------|-----------------------------------------------------------------------------------------------------------------------------------------------------------------------------------------------------------------------------------------------------------------------------------------------------|------------------------------|----------------------------------------------|
| Main Colour                      | Stainless Steel with antifingerprint coating                                                                                                                                                                                                                                                        | Main Oven - Shelves Included | 1 Wire shelf chromed                         |
| Cavity Size (L)                  | coating<br>44                                                                                                                                                                                                                                                                                       | Main Oven - Trays Included   | 1 Dripping pan grey enamel, 1 Trivet chromed |
| Cleaning                         | Clean enamel                                                                                                                                                                                                                                                                                        | Main Oven - Shelf Support    | Side grids Easy entry                        |
| Plug or Hardwired                | Hardwired connection only                                                                                                                                                                                                                                                                           |                              |                                              |
| Functions (Main Oven)            | True fan cooking, Conventional/Traditional cooking, Turbo grilling, Pizza setting, Turbo grilling + Microwave, True fan cooking + Microwave, Defrost, Reheating, Microwave, Grill (menu), Bottom heat (menu), Frozen food (menu), Conventional cooking + microwave (menu), Grill + microwave (menu) |                              |                                              |
| Product Number (PNC)             | ER Open                                                                                                                                                                                                                                                                                             |                              |                                              |
| Dimensions (mm) (HxWxD)          | 455x594x567                                                                                                                                                                                                                                                                                         |                              |                                              |
| Built-in Dimensions (mm) (HxWxD) | 450x560x550                                                                                                                                                                                                                                                                                         |                              |                                              |
| Timer Type                       | LUX                                                                                                                                                                                                                                                                                                 |                              |                                              |
| Voltage (V)                      | 220-240                                                                                                                                                                                                                                                                                             |                              |                                              |
| Total Electricity Loading (W)    | 3000                                                                                                                                                                                                                                                                                                |                              |                                              |
| Series                           | 6000                                                                                                                                                                                                                                                                                                |                              |                                              |
| Frequency (Hz)                   | 50                                                                                                                                                                                                                                                                                                  |                              |                                              |
| Cord Length (m)                  | 1.5                                                                                                                                                                                                                                                                                                 |                              |                                              |
| Temperature Range                | 30°C - 230°C                                                                                                                                                                                                                                                                                        |                              |                                              |
| Maximum Microwave Output (W)     | 1000                                                                                                                                                                                                                                                                                                |                              |                                              |
|                                  |                                                                                                                                                                                                                                                                                                     |                              |                                              |