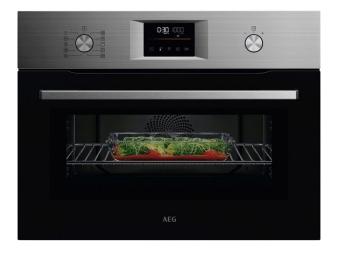

# OK6NK40M

#### Great results in half the time

The 6000 CombiQuick® CombiOven uses hot air circulation with microwave technology to provide cooking in half the time without sacrificing flavour. You can also grill, roast and bake - all in one.

### Microwave with Hot Air. For better and faster heating

Microwave with Hot Air provides dual functions microwave and convection cooking, which merges hot air circulation and advanced microwave technology with turntable so your food is cooked faster and more

# EXPlore. Easy access to your oven's functions

EXPlore allows you to effortlessly control the settings of your oven to know what's happening with your cooking. With the LED display, 5-touch buttons and 2 rotary knobs, you can easily see the time, temperature and progress of your dish.