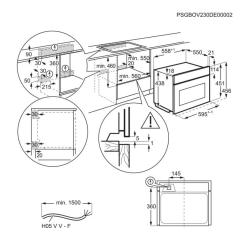

# OK6NK40M

| Product Specification            |                                                                                                                                                                                                                                                                                                     |                              |                                              |
|----------------------------------|-----------------------------------------------------------------------------------------------------------------------------------------------------------------------------------------------------------------------------------------------------------------------------------------------------|------------------------------|----------------------------------------------|
| Main Colour                      | Stainless Steel with antifingerprint coating                                                                                                                                                                                                                                                        | Main Oven - Shelves Included | 1 Wire shelf chromed                         |
| Cavity Size (L)                  | coating<br>44                                                                                                                                                                                                                                                                                       | Main Oven - Trays Included   | 1 Dripping pan grey enamel, 1 Trivet chromed |
| Cleaning                         | Clean enamel                                                                                                                                                                                                                                                                                        | Main Oven - Shelf Support    | Side grids Easy entry                        |
| Plug or Hardwired                | Hardwired connection only                                                                                                                                                                                                                                                                           |                              |                                              |
| Functions (Main Oven)            | True fan cooking, Conventional/Traditional cooking, Turbo grilling, Pizza setting, Turbo grilling + Microwave, True fan cooking + Microwave, Defrost, Reheating, Microwave, Grill (menu), Bottom heat (menu), Frozen food (menu), Conventional cooking + microwave (menu), Grill + microwave (menu) |                              |                                              |
| Product Number (PNC)             | ER Open                                                                                                                                                                                                                                                                                             |                              |                                              |
| Dimensions (mm) (HxWxD)          | 455x594x567                                                                                                                                                                                                                                                                                         |                              |                                              |
| Built-in Dimensions (mm) (HxWxD) | 450x560x550                                                                                                                                                                                                                                                                                         |                              |                                              |
| Timer Type                       | LUX                                                                                                                                                                                                                                                                                                 |                              |                                              |
| Voltage (V)                      | 220-240                                                                                                                                                                                                                                                                                             |                              |                                              |
| Total Electricity Loading (W)    | 3000                                                                                                                                                                                                                                                                                                |                              |                                              |
| Series                           | 6000                                                                                                                                                                                                                                                                                                |                              |                                              |
| Frequency (Hz)                   | 50                                                                                                                                                                                                                                                                                                  |                              |                                              |
| Cord Length (m)                  | 1.5                                                                                                                                                                                                                                                                                                 |                              |                                              |
| Temperature Range                | 30°C - 230°C                                                                                                                                                                                                                                                                                        |                              |                                              |
| Maximum Microwave Output (W)     | 1000                                                                                                                                                                                                                                                                                                |                              |                                              |
|                                  |                                                                                                                                                                                                                                                                                                     |                              |                                              |