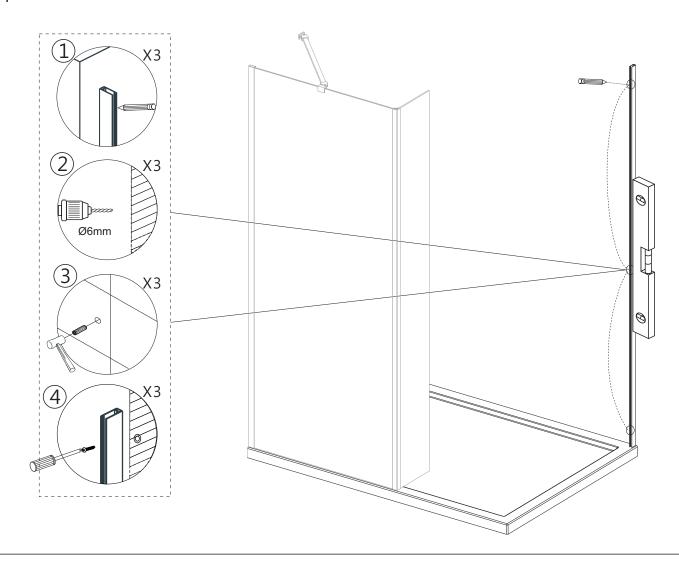

### **ASSEMBLY INSTRUCTIONS - DRAWING**

- (1) 2x Cover Cap (Wall Profile)
- (2) 2x Wall Profile
- (3) 1x Glass panel A (4) 4x Single Seal
- (5) 6x Screws 4x30 (6) 6x Wall Plugs
- (7) 2x Wall Bracket
- (8) 2x Connector

- (9) 2x Top Bar
- (10) 2x Glass Clamp
- (11) 8x Screws M5×5
- (12) 4x Screws M5×10
- (13) 4x Screw Cap
- (14) 1x Corner Post Top Cap
- (15) 1x Return Flipper
- (16) 1x Glass panel B

Step 1 DRILLING WALL PROFILE TO THE WALL

Step 3

Step 4

5