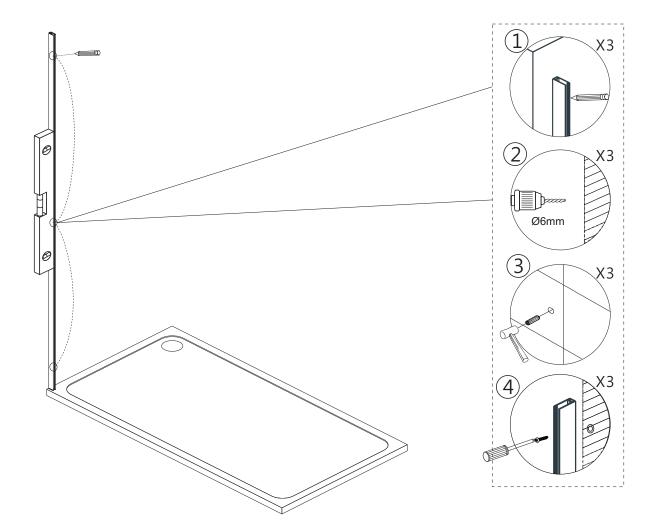

|            |
| Silicone Sealant          |            |

This product is heavy and may require two people to install.

### **ASSEMBLY INSTRUCTIONS - DRAWING**



- (1) 2x Cover Cap (Wall Profile)
- (2) 2x Wall Profile
- (3) 1x Glass panel A (4) 4x Single Seal
- (5) 6x Screws 4x30 (6) 6x Wall Plugs
- (7) 2x Wall Bracket
- (8) 2x Connector

- (9) 2x Top Bar
- (10) 2x Glass Clamp
- (11) 8x Screws M5×5
- (12) 4x Screws M5×10
- (13) 4x Screw Cap
- (14) 1x Corner Post Top Cap
- (15) 1x Return Flipper
- (16) 1x Glass panel B

## **Before Installation**

Please ensure that the shower tray is level and checked with a spirit level. The tray should be installed first. Tiles should then be tiled down to the tray. The enclosure can then be installed.

Step 1 DRILLING WALL PROFILE TO THE WALL





Step 3



Step 4

5







## **Aftercare instructions**

Regularly clean your shower product with warm soapy water to prevent lime scale build up. DO NOT use abrasive cleaning fluids or materials, or strong chemical cleaners as this will damage the product surface.

# **Check out our full range of Shower Enclosures**

**Quadrant Shower Enclosures** 

**Corner Entry Shower Enclosures** 

Walk in Shower Enclosures

**Sliding Shower Doors** 

**Bifold Shower Doors** 

**Pivot Shower Doors** 

**Hinged Shower Doors** 

**Shower Screens** 

## **From Top Brands**

**Coram Shower Enclosures** 

Mira Shower Enclosures

**Hydrolux Shower Enclosures** 

**Diamond Shower Enclosures** 

# With quality shower trays to match your enclosure

**Square Shower Trays** 

**Rectangular Shower Trays**