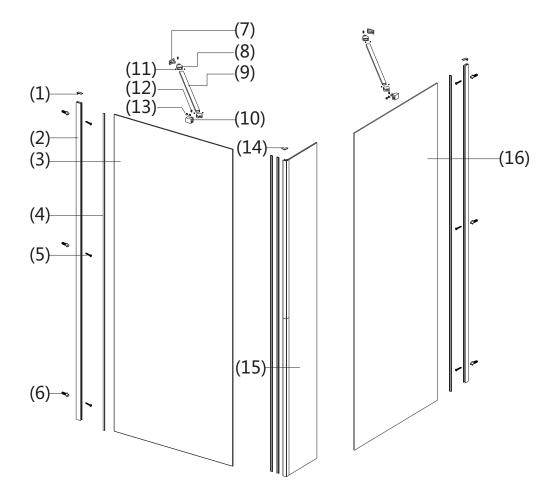

### **ASSEMBLY INSTRUCTIONS - DRAWING**

- (1) 2x Cover Cap (Wall Profile)
- (2) 2x Wall Profile
- (3) 1x Glass panel A (4) 4x Single Seal
- (5) 6x Screws 4x30 (6) 6x Wall Plugs
- (7) 2x Wall Bracket
- (8) 2x Connector

- (9) 2x Top Bar
- (10) 2x Glass Clamp
- (11) 8x Screws M5×5
- (12) 4x Screws M5×10
- (13) 4x Screw Cap
- (14) 1x Corner Post Top Cap
- (15) 1x Return Flipper
- (16) 1x Glass panel B