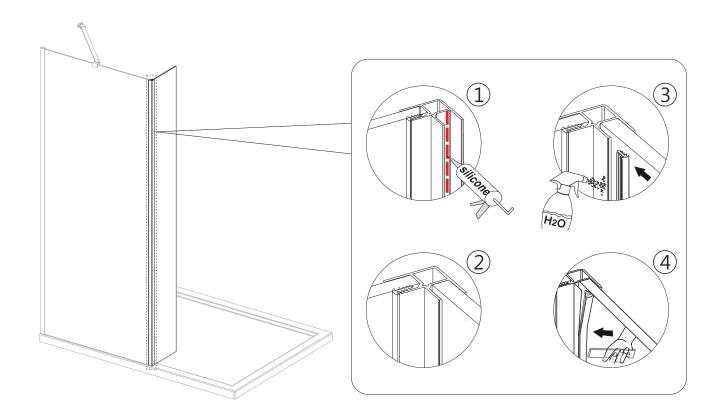

|
| Silicone Sealant          |            |

This product is heavy and may require two people to install.

### **ASSEMBLY INSTRUCTIONS - DRAWING**



- (1) 2x Cover Cap (Wall Profile)
- (2) 2x Wall Profile
- (3) 1x Glass panel A (4) 4x Single Seal
- (5) 6x Screws 4x30 (6) 6x Wall Plugs
- (7) 2x Wall Bracket
- (8) 2x Connector

- (9) 2x Top Bar
- (10) 2x Glass Clamp
- (11) 8x Screws M5×5
- (12) 4x Screws M5×10
- (13) 4x Screw Cap
- (14) 1x Corner Post Top Cap
- (15) 1x Return Flipper
- (16) 1x Glass panel B

## **Before Installation**

Please ensure that the shower tray is level and checked with a spirit level. The tray should be installed first. Tiles should then be tiled down to the tray. The enclosure can then be installed.

Step 1 DRILLING WALL PROFILE TO THE WALL





Step 3



Step 4

5







## **Aftercare instructions**

Regularly clean your shower product with warm soapy water to prevent lime scale build up. DO NOT use abrasive cleaning fluids or materials, or strong chemical cleaners as this will damage the product surface.

# **Check out our full range of Shower Enclosures**

**Quadrant Shower Enclosures** 

**Corner Entry Shower Enclosures** 

Walk in Shower Enclosures

**Sliding Shower Doors** 

**Bifold Shower Doors** 

**Pivot Shower Doors** 

**Hinged Shower Doors** 

**Shower Screens** 

## **From Top Brands**

**Coram Shower Enclosures** 

Mira Shower Enclosures

**Hydrolux Shower Enclosures** 

**Diamond Shower Enclosures** 

# With quality shower trays to match your enclosure

**Square Shower Trays** 

**Rectangular Shower Trays** 

**Quadrant S