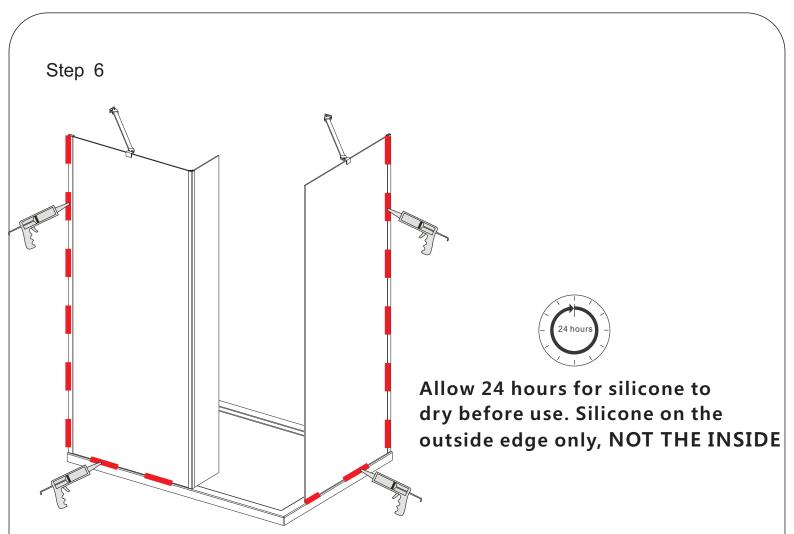

## **Aftercare instructions**

Regularly clean your shower product with warm soapy water to prevent lime scale build up. DO NOT use abrasive cleaning fluids or materials, or strong chemical cleaners as this will damage the product surface.