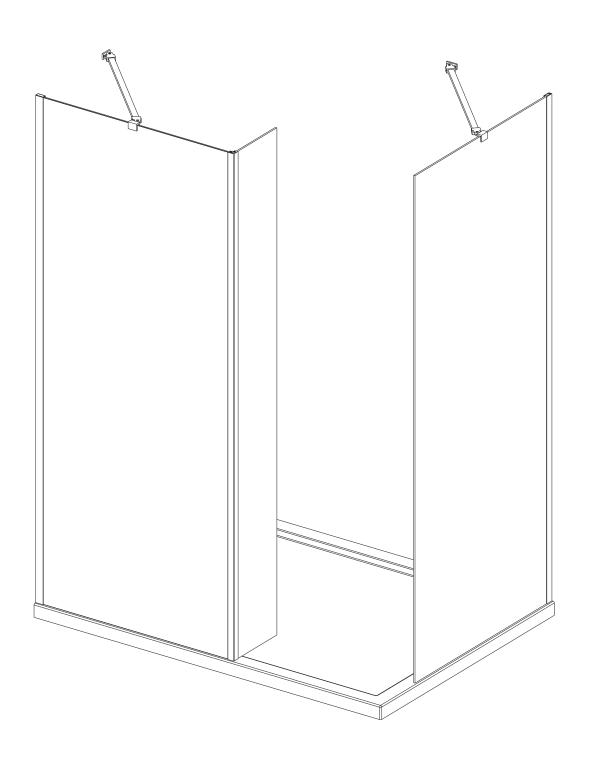

# **6MM WET ROOM SCREEN GUIDE**

## **Before Installation**

Please ensure that the shower tray is level and checked with a spirit level. The tray should be installed first. Tiles should then be tiled down to the tray. The enclosure can then be installed.