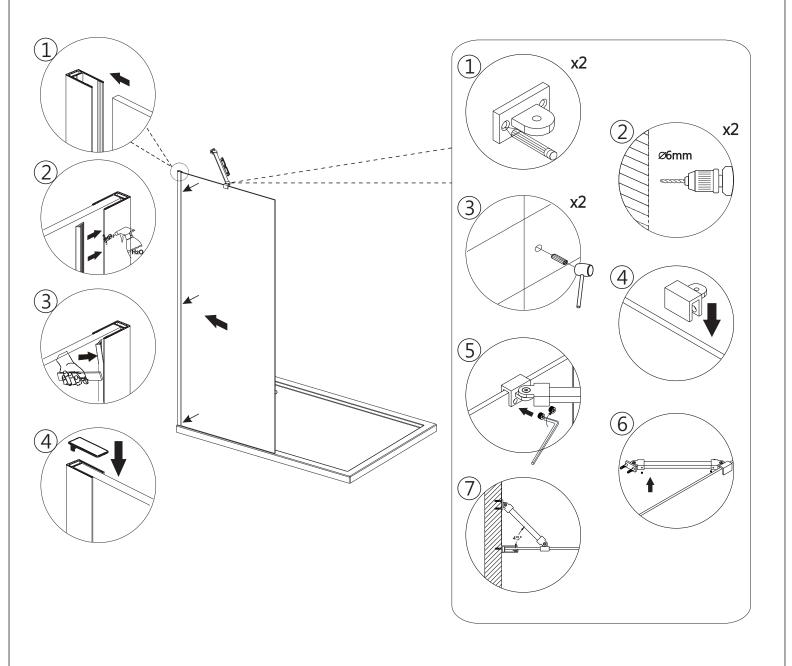

|            |
| Silicone Sealant          |            |

This product is heavy and may require two people to install.

### **ASSEMBLY INSTRUCTIONS - DRAWING**



- (1) 2x Cover Cap (Wall Profile)
- (2) 2x Wall Profile
- (3) 1x Glass panel A (4) 4x Single Seal
- (5) 6x Screws 4x30 (6) 6x Wall Plugs
- (7) 2x Wall Bracket
- (8) 2x Connector

- (9) 2x Top Bar
- (10) 2x Glass Clamp
- (11) 8x Screws M5×5
- (12) 4x Screws M5×10
- (13) 4x Screw Cap
- (14) 1x Corner Post Top Cap
- (15) 1x Return Flipper
- (16) 1x Glass panel B

## **Before Installation**

Please ensure that the shower tray is level and checked with a spirit level. The tray should be installed first. Tiles should then be tiled down to the tray. The enclosure can then be installed.

Step 1 DRILLING WALL PROFILE TO THE WALL





Step 3



Step 4

5







## **Aftercare instructions**

Regularly clean your shower product with warm soapy water to prevent lime scale build up. DO NOT use abrasive cleaning fluids or materials, or strong chemical cleaners as this will damage the product surface.

# **Check out our full range of Shower Enclosures**

**Quadrant Shower Enclosures** 

**Corner Entry Shower Enclosures** 

Walk in Shower Enclosures

**Sliding Shower Doors** 

**Bifold Shower Doors** 

**Pivot Shower Doors** 

**Hinged Shower Doors** 

**Shower Screens** 

## **From Top Brands**

**Coram Shower Enclosures** 

Mira Shower Enclosures

**Hydrolux Shower Enclosures** 

**Diamond Shower Enclosures** 

# With quality shower trays to match your enclosure

**Square Shower Trays** 

**Rectangular Shower Trays** 

**