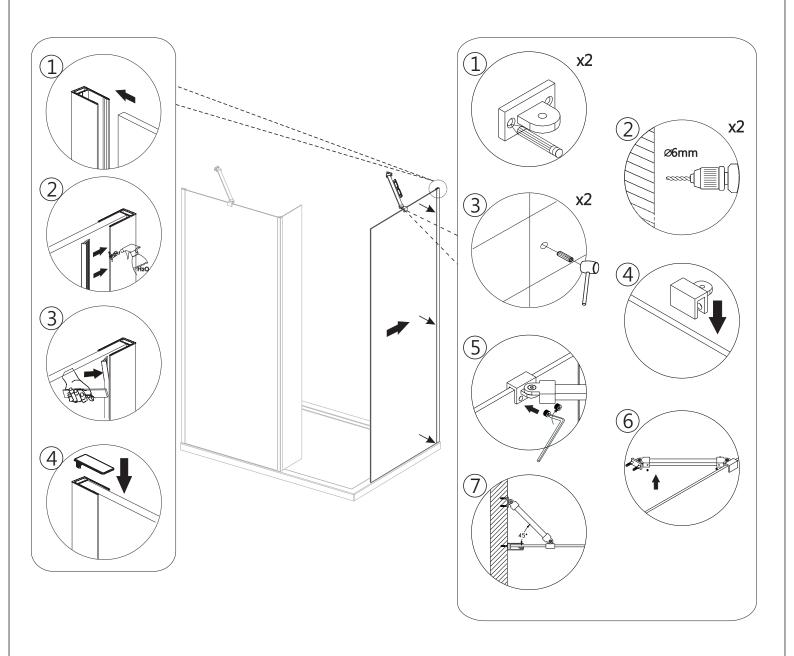

### **ASSEMBLY INSTRUCTIONS - DRAWING**

- (1) 2x Cover Cap (Wall Profile)
- (2) 2x Wall Profile
- (3) 1x Glass panel A (4) 4x Single Seal
- (5) 6x Screws 4x30 (6) 6x Wall Plugs
- (7) 2x Wall Bracket
- (8) 2x Connector

- (9) 2x Top Bar
- (10) 2x Glass Clamp
- (11) 8x Screws M5×5
- (12) 4x Screws M5×10
- (13) 4x Screw Cap
- (14) 1x Corner Post Top Cap
- (15) 1x Return Flipper
- (16) 1x Glass panel B

Step 1 DRILLING WALL PROFILE TO THE WALL

Step 3

Step 4

5