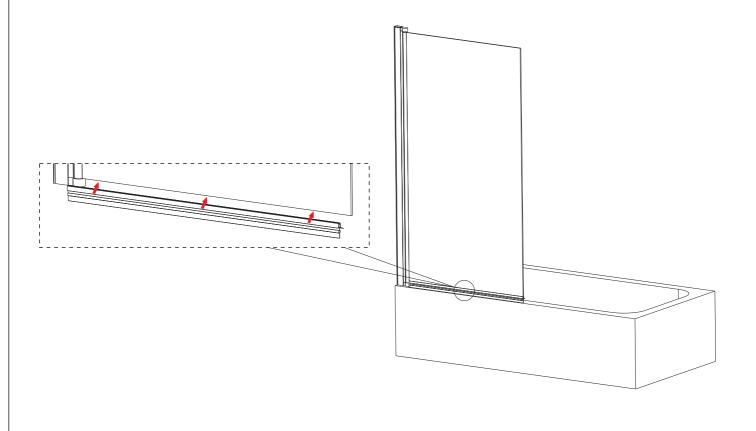

3

Step 3

Step 4

Step 5

Step 6

Allow 24 hours for silicone to dry before use. Silicone on the outside edge only, NOT THE INSIDE