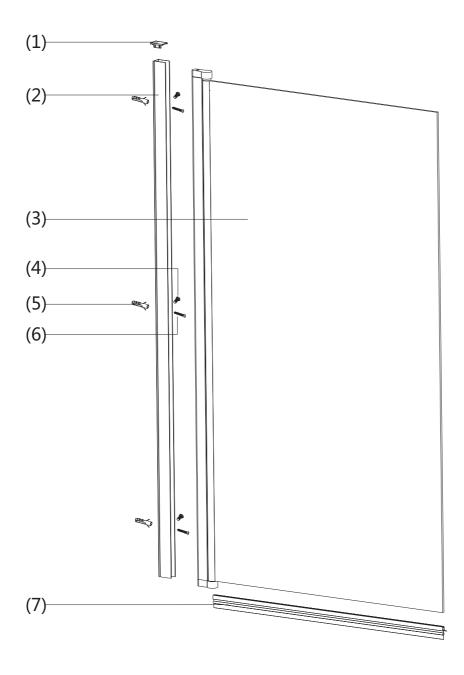

#### **ASSEMBLY INSTRUCTIONS - DRAWING**

- (1) 2x Cover cap for wall profile L/R

- (2) 1x Wall profile (3) 1x Moving panel (4) 3x Screw ST4x12
- (5) 3x Ø6x30 wall plug (6) 3x Flat head screw ST4x30
- (7) 1x Bottom seal