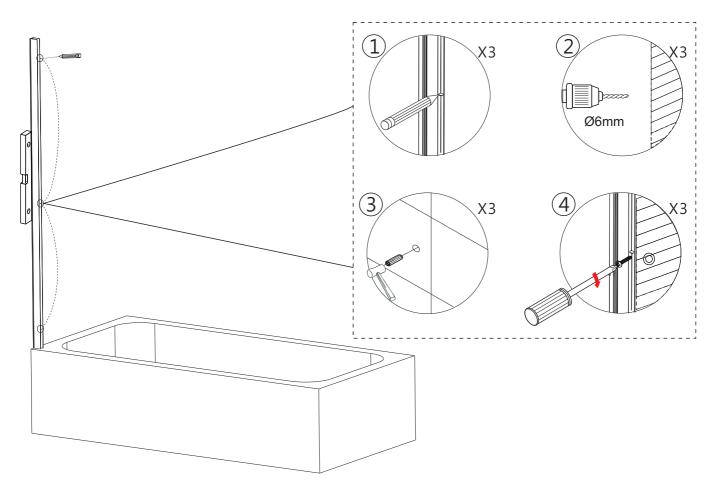

Step 1 DRILLING WALL PROFILE TO THE WALL

Step 2
Before you assemble the product, please check the handing you require.
For right hand installation, you will need to remove the top and bottom brackets and turn the glass upside down, then attach the brackets to the top and bottom.