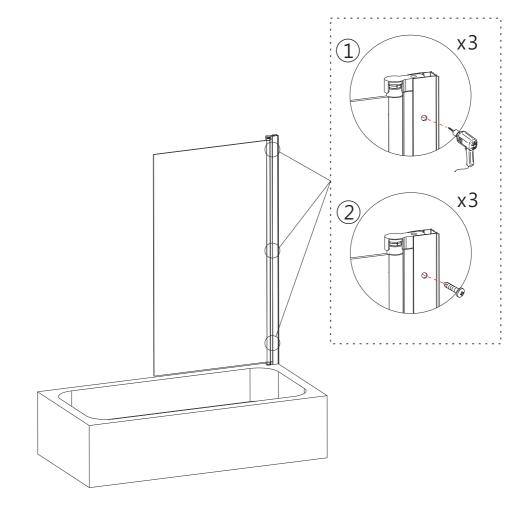

3

Step 3

Step 4

Step 5

Step 6

Allow 24 hours for silicone to dry before use. Silicone on the outside edge only, NOT THE INSIDE