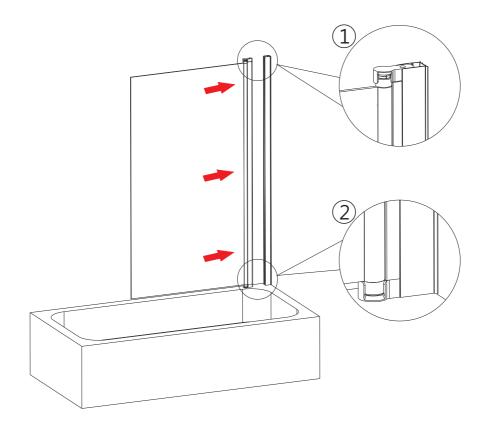

Step 1 DRILLING WALL PROFILE TO THE WALL

Step 2
Before you assemble the product, please check the handing you require.
For right hand installation, you will need to remove the top and bottom brackets and turn the glass upside down, then attach the brackets to the top and bottom.