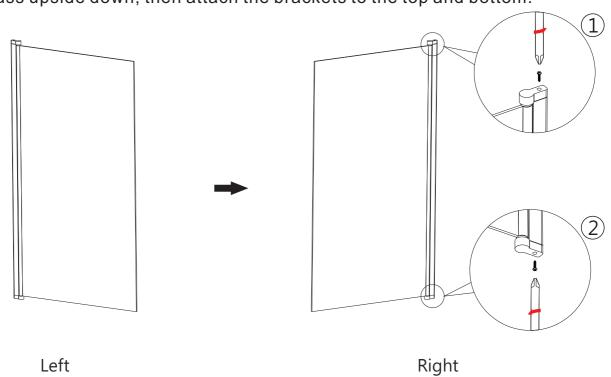

Step 1 DRILLING WALL PROFILE TO THE WALL

Step 2
Before you assemble the product, please check the handing you require.
For right hand installation, you will need to remove the top and bottom brackets and turn the glass upside down, then attach the brackets to the top and bottom.