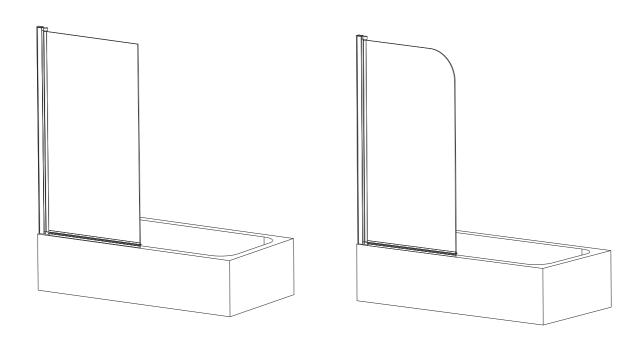

# 6mm SQUARE/CURVED BATH SCREEN GUIDE



#### **General Information**

Please inspect this product upon delivery. Any missing parts or manufacturing defects must be reported immediately to the supplier. Damage or defects reported later will not be accepted. TAKE CARE WHEN HANDLING GLASS PARTS-AVOID HEAVY CONTACT BETWEEN THE GLASS EDGES AND ANY HARD SURFACE. Glass breakage claims will not be accepted after the product has been unpacked.

#### **TOOLS REQUIRED**

| DESCRIPTION    | PART IMAGE |
|----------------|------------|
| Tape measure   |            |
| Spirit level   |            |
| Pencil         |            |
| Ø6mm Drill bit |            |
| Ø3mm Drill bit |            |

| DESCRIPTION               | PART IMAGE |
|---------------------------|------------|
| Drill                     |            |
| Flat-head<br>Scre