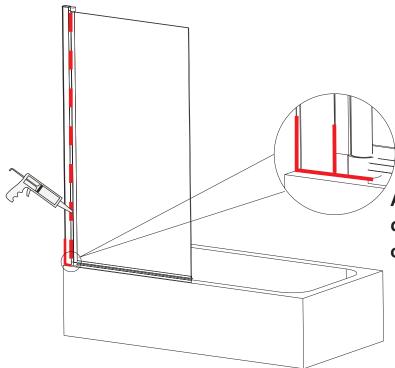

3

Step 3

Step 4

Step 5

Step 6

Allow 24 hours for silicone to dry before use. Silicone on the outside edge only, NOT THE INSIDE