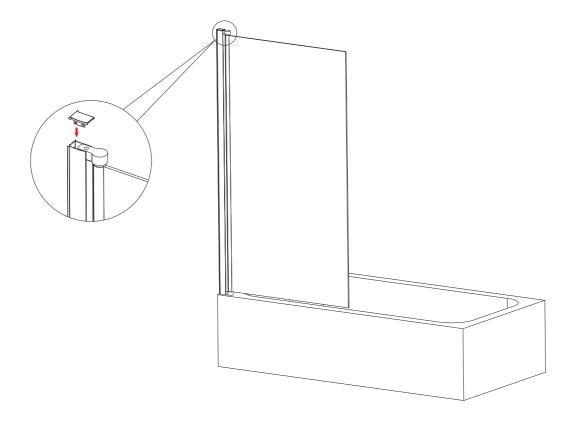

3

Step 3

Step 4

Step 5

Step 6

Allow 24 hours for silicone to dry before use. Silicone on the outside edge only, NOT THE INSIDE