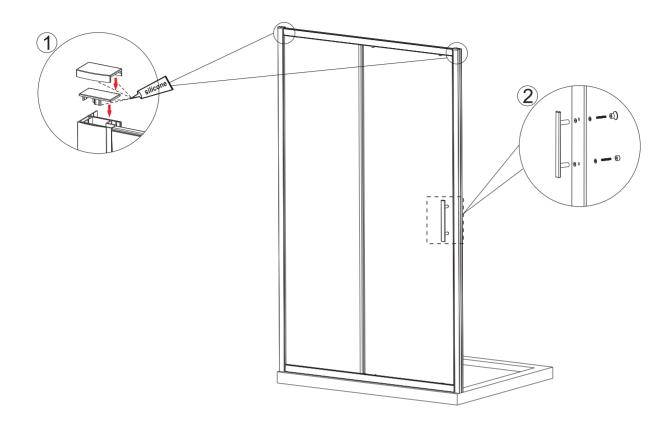

#### **ASSEMBLY INSTRUCTIONS - DRAWING**

- (1) 2x Top And Bottom Rails
- (2) 2x Wall Profiles
- (3) 12x Screw Cover Caps
- (4) 1x Flat Fixed Panel
- (5) 2x Bottom Rollers
- (6) 1x Moving Panel
- (7) 1x Handle
- (8) 6x Ø6x30 Wall plugs
- (9) 1x Upright Water Seal For Moving Panel
- (10) 1x Upright Water Seal For Fixed Panel
- (11) 1x Magnet Seal A
- (12) 1xMagnet Seal B

- (13) 12xScrew Cover Clips
- (14) 6x Screws ST4x16
- (15) 6x Screws ST4x30
- (16) 2x Top Rollers
- (17) 2x Bottom/Top Seals
- (18) 2x Glass Clips
- (19) 2x Screws ST4x13
- (20) 2x Bumper Blocks
- (21) 2x Screws ST4x8
- (22) 8x Screws ST3.5x30
- (23) 2xCover Caps For Upright Profile
- (24) 2xCover Caps For wall Profile L/R

## Step 9

Allow 24 hours for silicone to dry before use. Silicone on the outside edge only, NOT THE INSIDE