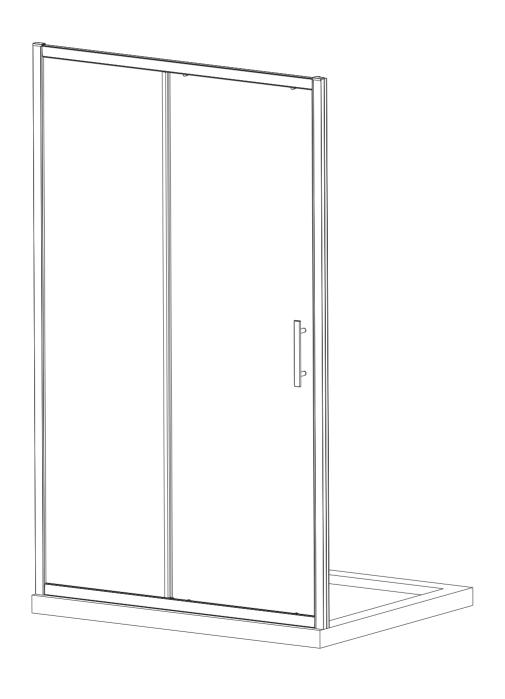

# **6mm SLIDING DOOR GUIDE**



### **General Information**

Please inspect this product upon delivery. Any missing parts or manufacturing defects must be reported immediately to the supplier. Damage or defects reported later will not be accepted. TAKE CARE WHEN HANDLING GLASS PARTS-AVOID HEAVY CONTACT BETWEEN THE GLASS EDGES AND ANY HARD SURFACE. Glass breakage claims will not be accepted after the product has been unpacked.

#### **TOOLS REQUIRED**

| DESCRIPTION            | PART IMAGE |
|------------------------|------------|
| Tape measure           |            |
| Spirit level           |            |
| Pencil                 |            |
| Ø6mm Drill bit         |            |
| Ø3mm Drill bit         |            |
| Ø4mm Hexagon<br>Wrench |            |

| DESCRIPTION               | PART IMAGE |
|---------