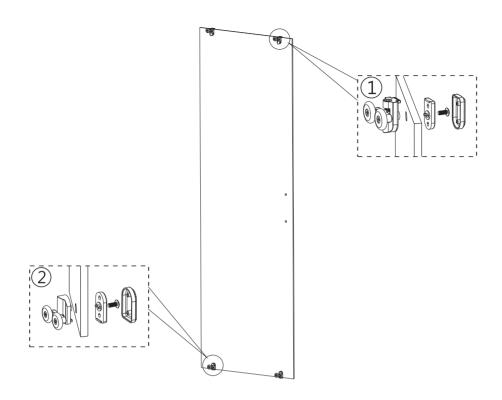

#### **ASSEMBLY INSTRUCTIONS - DRAWING**

- (1) 2x Top And Bottom Rails
- (2) 2x Wall Profiles
- (3) 12x Screw Cover Caps
- (4) 1x Flat Fixed Panel
- (5) 2x Bottom Rollers
- (6) 1x Moving Panel
- (7) 1x Handle
- (8) 6x Ø6x30 Wall plugs
- (9) 1x Upright Water Seal For Moving Panel
- (10) 1x Upright Water Seal For Fixed Panel
- (11) 1x Magnet Seal A
- (12) 1xMagnet Seal B

- (13) 12xScrew Cover Clips
- (14) 6x Screws ST4x16
- (15) 6x Screws ST4x30
- (16) 2x Top Rollers
- (17) 2x Bottom/Top Seals
- (18) 2x Glass Clips
- (19) 2x Screws ST4x13
- (20) 2x Bumper Blocks
- (21) 2x Screws ST4x8
- (22) 8x Screws ST3.5x30
- (23) 2xCover Caps For Upright Profile
- (24) 2xCover Caps For wall Profile L/R