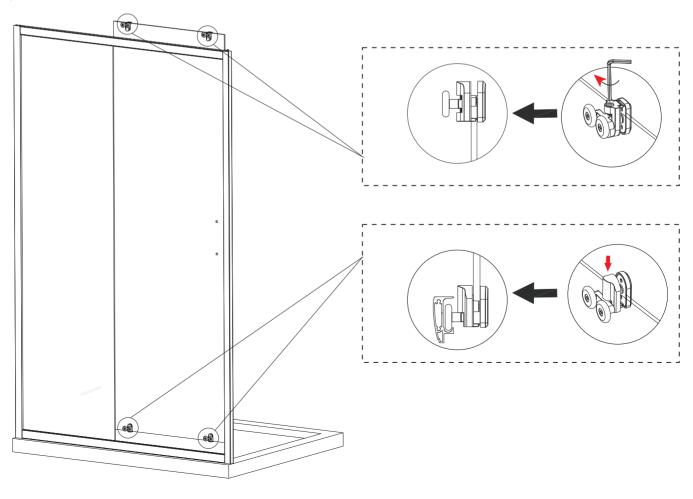

Step 1

Step 2

2

X6

3

X6

Ø6mm

10mm

Step 3

Step 4

Step 5

Step 6

Step 7