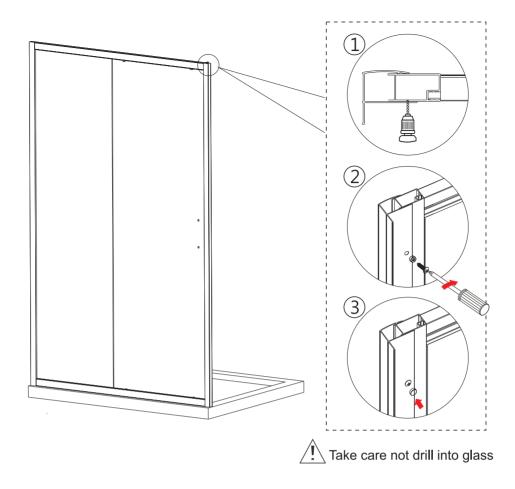

le
- (8) 6x Ø6x30 Wall plugs
- (9) 1x Upright Water Seal For Moving Panel
- (10) 1x Upright Water Seal For Fixed Panel
- (11) 1x Magnet Seal A
- (12) 1xMagnet Seal B

- (13) 12xScrew Cover Clips
- (14) 6x Screws ST4x16
- (15) 6x Screws ST4x30
- (16) 2x Top Rollers
- (17) 2x Bottom/Top Seals
- (18) 2x Glass Clips
- (19) 2x Screws ST4x13
- (20) 2x Bumper Blocks
- (21) 2x Screws ST4x8
- (22) 8x Screws ST3.5x30
- (23) 2xCover Caps For Upright Profile
- (24) 2xCover Caps For wall Profile L/R

### **Before Installation**

Please ensure that the shower tray is level and checked with a spirit level. The tray should be installed first. Tiles should then be tiled down to the tray. The enclosure can then be installed.

Step 1



Step 2

2

X6

3

X6

Ø6mm

10mm

Step 3



Step 4



Step 5



Step 6



Step 7





## Step 9





Allow 24 hours for silicone to dry before use. Silicone on the outside edge only, NOT THE INSIDE

#### **Aftercare instructions**

Regularly clean your shower product with warm soapy water to prevent lime scale build up. DO NOT use abrasive cleaning fluids or materials, or strong chemical cleaners as this will damage the product surface.

# **Check out our full range of Shower Enclosures**

**Quadrant Shower Enclosures** 

**Corner Entry Shower Enclosures** 

Walk in Shower Enclosures

**Sliding Shower Doors** 

**Bifold Shower Doors** 

**Pivot Shower Doors** 

**Hinged Shower Doors** 

**Shower Screens** 

## **From Top Brands**

**Coram Shower Enclosures** 

Mira Shower Enclosures

**Hydrolux Shower Enclosures** 

**Diamond Shower Enclosures** 

# With quali