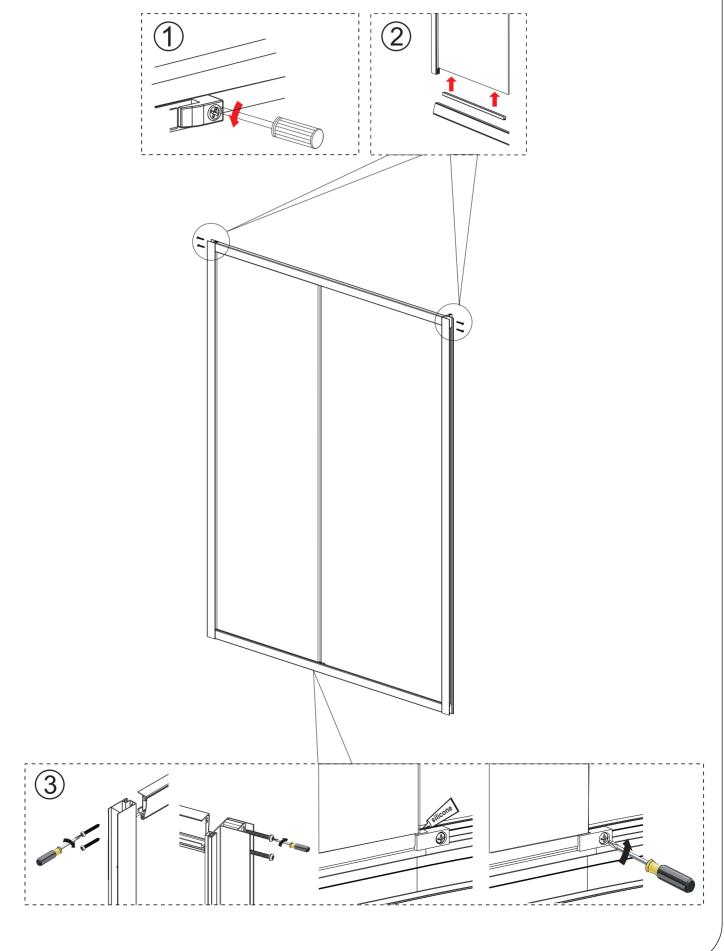

Step 1

Step 2

2

X6

3

X6

Ø6mm

10mm

Step 3

Step 4

Step 5

Step 6

Step 7