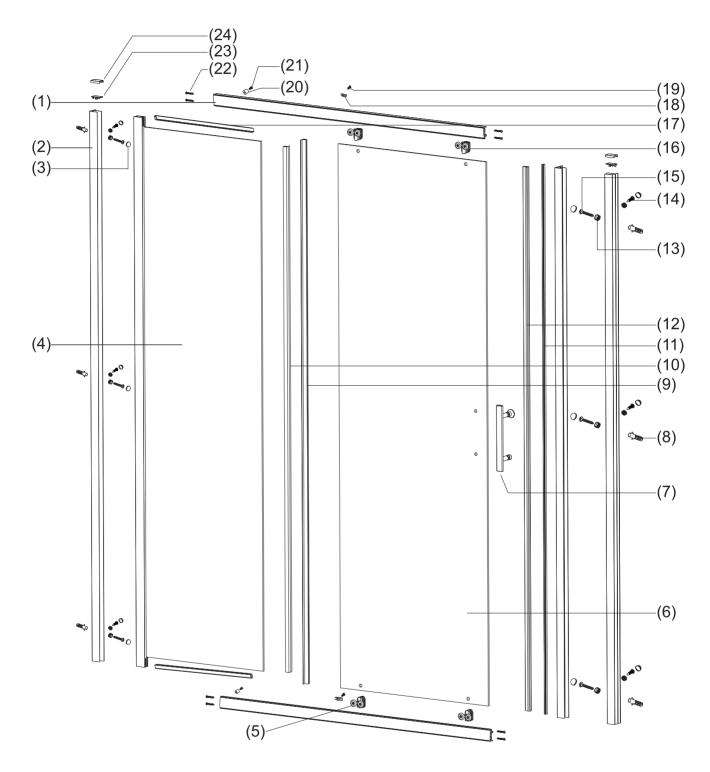

#### **ASSEMBLY INSTRUCTIONS - DRAWING**

- (1) 2x Top And Bottom Rails
- (2) 2x Wall Profiles
- (3) 12x Screw Cover Caps
- (4) 1x Flat Fixed Panel
- (5) 2x Bottom Rollers
- (6) 1x Moving Panel
- (7) 1x Handle
- (8) 6x Ø6x30 Wall plugs
- (9) 1x Upright Water Seal For Moving Panel
- (10) 1x Upright Water Seal For Fixed Panel
- (11) 1x Magnet Seal A
- (12) 1xMagnet Seal B

- (13) 12xScrew Cover Clips
- (14) 6x Screws ST4x16
- (15) 6x Screws ST4x30
- (16) 2x Top Rollers
- (17) 2x Bottom/Top Seals
- (18) 2x Glass Clips
- (19) 2x Screws ST4x13
- (20) 2x Bumper Blocks
- (21) 2x Screws ST4x8
- (22) 8x Screws ST3.5x30
- (23) 2xCover Caps For Upright Profile
- (24) 2xCover Caps For wall Profile L/R