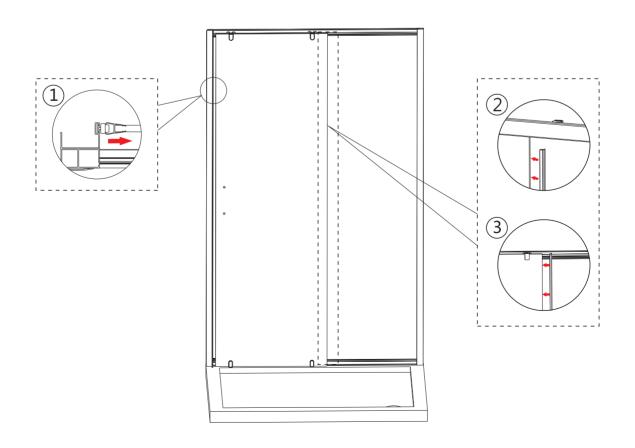

Step 3

Step 4

Step 5

Step 6

Step 7

## Step 9

Allow 24 hours for silicone to dry before use. Silicone on the outside edge only, NOT THE INSIDE