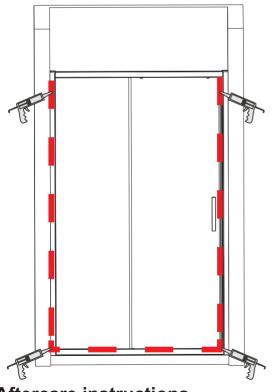

#### **Aftercare instructions**

Regularly clean your shower product with warm soapy water to prevent lime scale build up. DO NOT use abrasive cleaning fluids or materials, or strong chemical cleaners as this will damage the product surface.