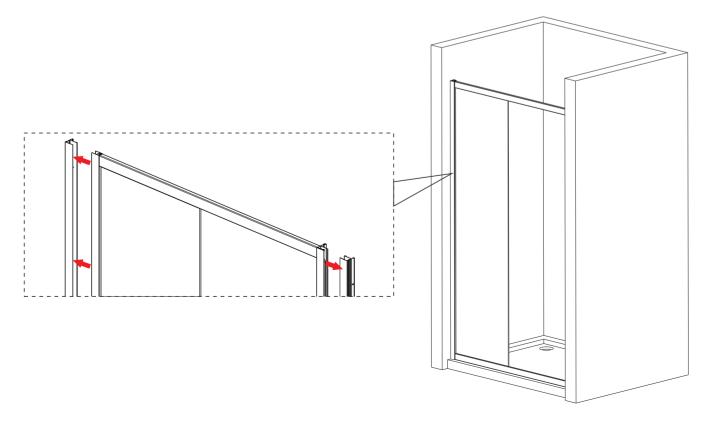

1x Moving Panel
- (7) 1x Handle
- (8) 6x Ø6x30 Wall plugs
- (9) 1x Upright Water Seal For Moving Panel
- (10) 1x Upright Water Seal For Fixed Panel
- (11) 1x Magnet Seal A
- (12) 1xMagnet Seal B

- (13) 12xScrew Cover Clips
- (14) 6x Screws ST4x16
- (15) 6x Screws ST4x30
- (16) 2x Top Rollers
- (17) 2x Bottom/Top Seals
- (18) 2x Glass Clips
- (19) 2x Screws ST4x13
- (20) 2x Bumper Blocks
- (21) 2x Screws ST4x8
- (22) 8x Screws ST3.5x30
- (23) 2xCover Caps For Upright Profile
- (24) 2xCover Caps For wall Profile L/R

### **Before Installation**

Please ensure that the shower tray is level and checked with a spirit level. The tray should be installed first. Tiles should then be tiled down to the tray. The enclosure can then be installed.

Step 1



Step 2

2

X6

3

X6

Ø6mm

10mm

Step 3



Step 4



Step 5



Step 6



Step 7





## Step 9





Allow 24 hours for silicone to dry before use. Silicone on the outside edge only, NOT THE INSIDE

#### **Aftercare instructions**

Regularly clean your shower product with warm soapy water to prevent lime scale build up. DO NOT use abrasive cleaning fluids or materials, or strong chemical cleaners as this will damage the product surface.

# **Check out our full range of Shower Enclosures**

**Quadrant Shower Enclosures** 

**Corner Entry Shower Enclosures** 

Walk in Shower Enclosures

**Sliding Shower Doors** 

**Bifold Shower Doors** 

**Pivot Shower Doors** 

**Hinged Shower Doors** 

**Shower Screens** 

## **From Top Brands**

**Coram Shower Enclosures** 

Mira Shower Enclosures

**Hydrolux Shower Enclosures** 

**Diamond Show