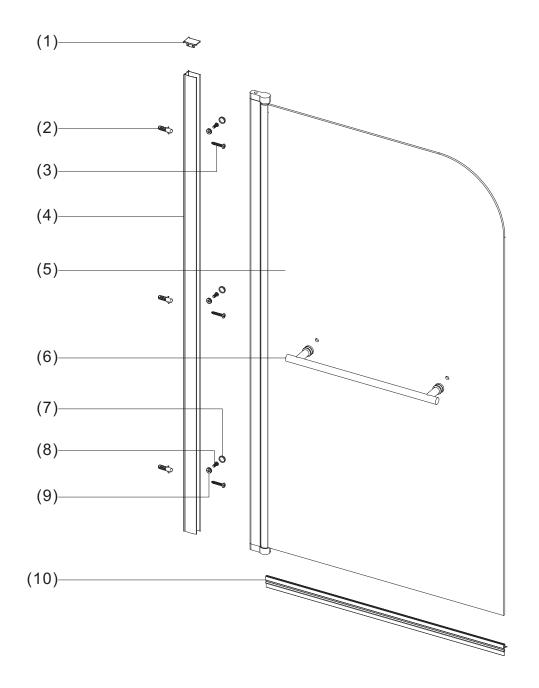

## **ASSEMBLY INSTRUCTIONS - DRAWING**

- (1) 2x Wall Profile Cover Caps L&R
- (2) 3x Wall Plugs
- (3) 3x Screws 4\*30
- (4) 1x Wall Profile
- (5) 1x Moving Panel
- (6) 1x Towel Rail
- (7) 3x Screw Cover Caps
- (8) 3x Screws 4\*12
- (9) 3x Screw Clips
- (10) 1x Bottom Seal