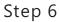

|
| Ø3mm Drill bit |             | Silicone Sealant          |            |

#### **TOOLS REQUIRED**

This product is heavy and may require two people to install.

### **ASSEMBLY INSTRUCTIONS - DRAWING**



- (1) 2x Cover cap for wall profile L/R
- (2) 3x Wall profile
- (3) 3x Screws 4x30
- (4) 1x Wall Profile
- (5) 1x Fixed Glass Panel
- (6) 3x Screw Cover Caps

- (7) 3x Screw Clips(8) 3x Screws 4x12
- (9) 1x Bottom Seal A
- (10) 1x Rail Wall Bracket
- (11) 1x Pivoting glass panel

#### Step 1 DRILLING WALL PROFILE TO THE WALL



#### Step 2

Before you assemble the product, please check the handing you require. For right hand installation, you will need to remove the top and bottom brackets and turn the glass upside down, then attach the brackets to the top and bottom.

















Allow 24 hours for silicone to dry before use. Silicone on the outside edge only, NOT THE INSIDE

#### **Aftercare instructions**

Regularly clean your shower product with warm soapy water to prevent lime scale build up. DO NOT use abrasive cleaning fluids or materials, or strong chemical cleaners as this will damage the product surface.

## **Check out our full range of Shower Enclosures**

Quadrant Shower Enclosures Corner Entry Shower Enclosures Walk in Shower Enclosures Sliding Shower Doors Bifold Shower Doors Pivot Shower Doors Hinged Shower Doors Shower Screens

## **From Top Brands**

Coram Shower Enclosures Mira Shower Enclosures Hydrolux Shower Enclosures Diamond Shower Enclosures

## With quality shower trays to match your enclosure

Square Shower Trays Rectangular Shower T