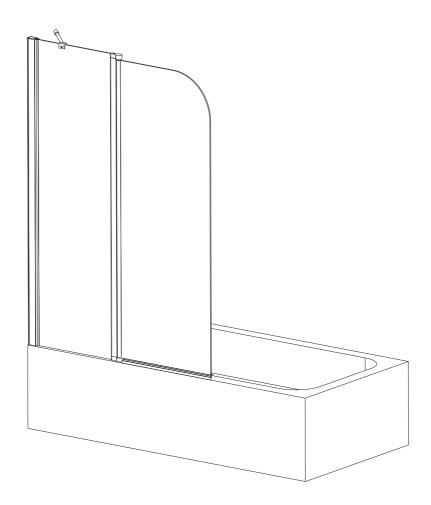

# 6mm CURVED BATH SCREEN WITH FIXED PANEL GUIDE



#### **General Information**

Please inspect this product upon delivery. Any missing parts or manufacturing defects must be reported immediately to the supplier. Damage or defects reported later will not be accepted. TAKE CARE WHEN HANDLING GLASS PARTS-AVOID HEAVY CONTACT BETWEEN THE GLASS EDGES AND ANY HARD SURFACE. Glass breakage claims will not be accepted after the product has been unpacked.

| DESCRIPTION    | PART IMAGE  | DESCRIPTION               | PART IMAGE |
|----------------|-------------|---------------------------|------------|
| Tape measure   | <u>l</u> OL | Drill                     | P          |
| Spirit level   |             | Flat-head<br>Screwdriver  |            |
| Pencil         |             | Cross head<br>Screwdriver | PZ1        |
| Ø6mm Drill bit |