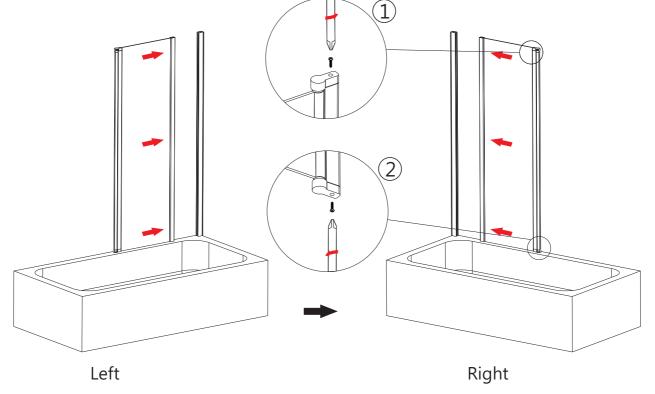

#### Step 2

Before you assemble the product, please check the handing you require. For right hand installation, you will need to remove the top and bottom brackets and turn the glass upside down, then attach the brackets to the top and bottom.