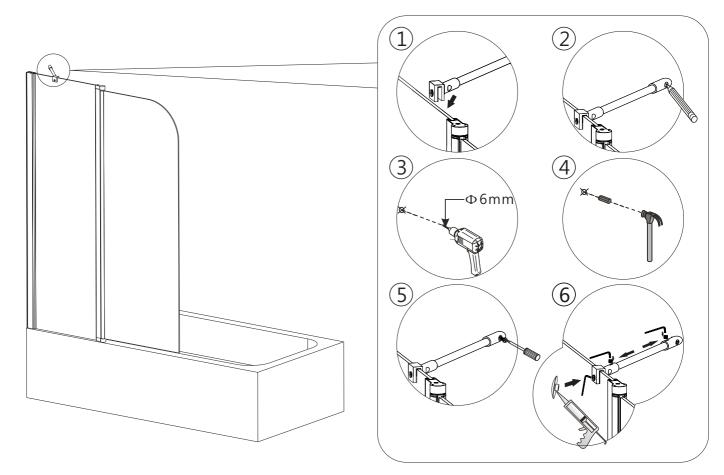

Allow 24 hours for silicone to dry before use. Silicone on the outside edge only, NOT THE INSIDE