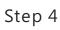

#### Step 2

Before you assemble the product, please check the handing you require. For right hand installation, you will need to remove the top and bottom brackets and turn the glass upside down, then attach the brackets to the top and bottom.