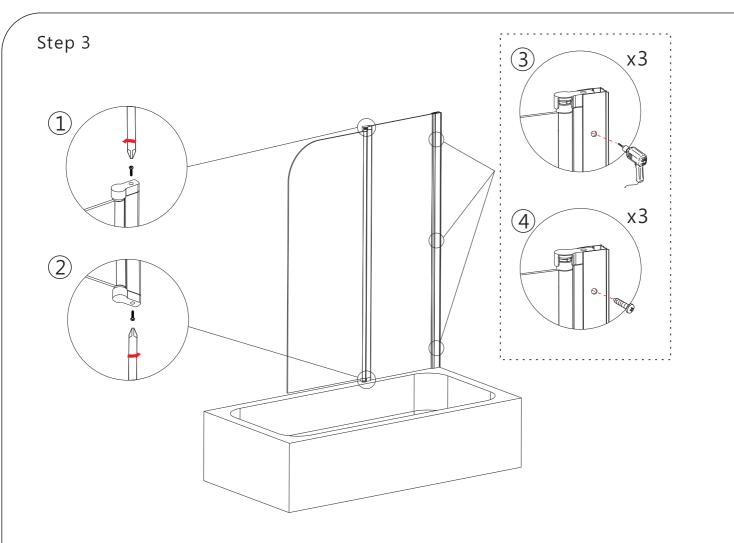

|            |
| Ø3mm Drill bit |             | Silicone Sealant          |            |

#### **TOOLS REQUIRED**

This product is heavy and may require two people to install.

### **ASSEMBLY INSTRUCTIONS - DRAWING**



- (1) 2x Cover cap for wall profile L/R
- (2) 3x Wall profile
- (3) 3x Screws 4x30
- (4) 1x Wall Profile
- (5) 1x Fixed Glass Panel
- (6) 3x Screw Cover Caps

- (7) 3x Screw Clips(8) 3x Screws 4x12
- (9) 1x Bottom Seal A
- (10) 1x Rail Wall Bracket
- (11) 1x Pivoting glass panel

#### Step 1 DRILLING WALL PROFILE TO THE WALL



#### Step 2

Before you assemble the product, please check the handing you require. For right hand installation, you will need to remove the top and bottom brackets and turn the glass upside down, then attach the brackets to the top and bottom.

















Allow 24 hours for silicone to dry before use. Silicone on the outside edge only, NOT THE INSIDE

#### **Aftercare instructions**

Regularly clean your shower product with warm soapy water to prevent lime scale build up. DO NOT use abrasive cleaning fluids or materials, or strong chemical cleaners as this will damage the product surface.

## **Check out our full range of Shower Enclosures**

Quadrant Shower Enclosures Corner Entry Shower Enclosures Walk in Shower Enclosures Sliding Shower Doors Bifold Shower Doors Pivot Shower Doors Hinged Shower Doors Shower Screens

## **From Top Brands**

Coram Shower Enclosures Mira Shower Enclosures Hydrolux Shower Enclosures Diamond Shower Enclosures

## With quality shower trays to match your enclosure

Square Shower Trays Rectangular