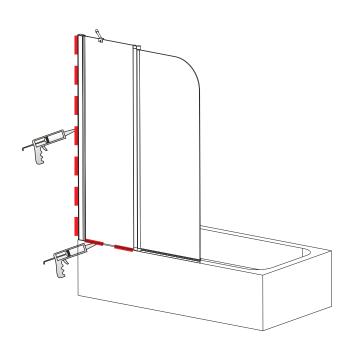

Allow 24 hours for silicone to dry before use. Silicone on the outside edge only, NOT THE INSIDE