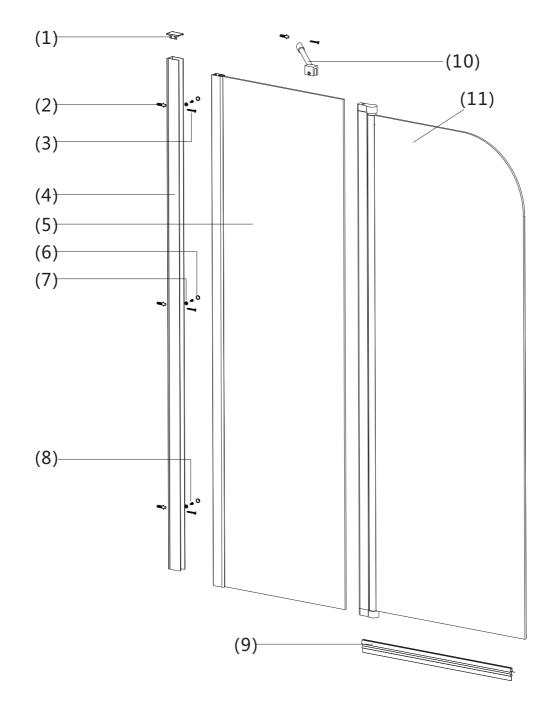

### **ASSEMBLY INSTRUCTIONS - DRAWING**

- (1) 2x Cover cap for wall profile L/R
- (2) 3x Wall profile
- (3) 3x Screws 4x30
- (4) 1x Wall Profile
- (5) 1x Fixed Glass Panel
- (6) 3x Screw Cover Caps

- (7) 3x Screw Clips(8) 3x Screws 4x12
- (9) 1x Bottom Seal A
- (10) 1x Rail Wall Bracket
- (11) 1x Pivoting glass panel