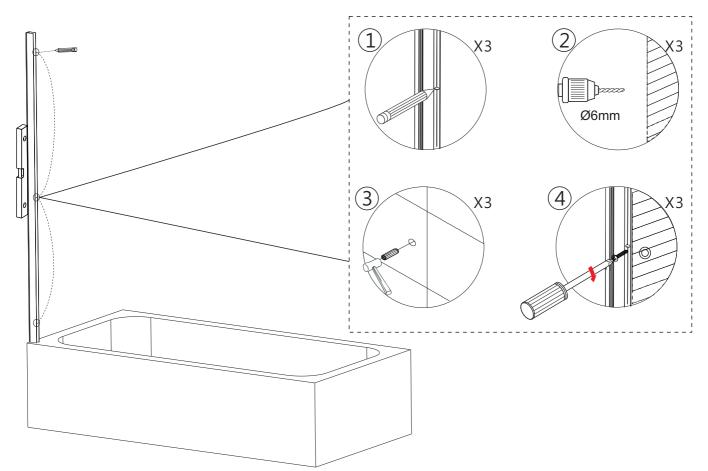

L | Drill                     | P          |
| Spirit level   |             | Flat-head<br>Screwdriver  |            |
| Pencil         |             | Cross head<br>Screwdriver | PZ1        |
| Ø6mm Drill bit |             | Mallet                    |            |
| Ø3mm Drill bit |             | Silicone Sealant          |            |

#### **TOOLS REQUIRED**

This product is heavy and may require two people to install.

### **ASSEMBLY INSTRUCTIONS - DRAWING**



- (1) 2x Cover cap for wall profile L/R
- (2) 3x Wall profile
- (3) 3x Screws 4x30
- (4) 1x Wall Profile
- (5) 1x Fixed Glass Panel
- (6) 3x Screw Cover Caps

- (7) 3x Screw Clips(8) 3x Screws 4x12
- (9) 1x Bottom Seal A
- (10) 1x Rail Wall Bracket
- (11) 1x Pivoting glass panel

#### Step 1 DRILLING WALL PROFILE TO THE WALL



#### Step 2

Before you assemble the product, please check the handing you require. For right hand installation, you will need to remove the top and bottom brackets and turn the glass upside down, then attach the brackets to the top and bottom.

















Allow 24 hours for silicone to dry before use. Silicone on the outside edge only, NOT THE INSIDE

#### **Aftercare instructions**

Regularly clean your shower product with warm soapy water to prevent lime scale build up. DO NOT use abrasive cleaning fluids or materials, or strong chemical cleaners as this will damage the product surface.

## **Check out our full range of Shower Enclosures**

Quadrant Shower Enclosures Corner Entry Shower Enclosures Walk in Shower Enclosures Sliding Shower Doors Bifold Shower Doors Pivot Shower Doo