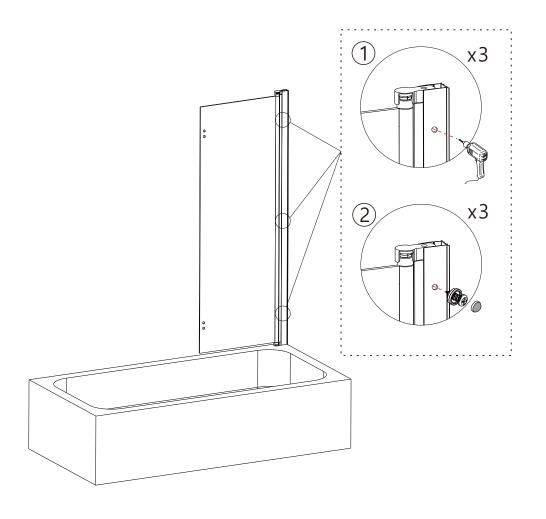

#### **ASSEMBLY INSTRUCTIONS - DRAWING**

- (1) 2x Cover caps for wall profile L/R
- (2) 3x Ø6x30 Wall Plugs
- (3) 3x Screws 4x30
- (4) 1x Moving Panel A
- (5) 3x Screw Cover Caps
- (6) 3x Screws 4x12
- (7) 3x Screws Clips
- (8) 1x Wall Profile

- (9) 1x Bottom Seal A
- (10) 1x Drip Strip
- (11) 2x Bottom Strip Caps L/R
- (12) 1x Bottom Seal B
- (13) 2x Hinges
- (14) 1x Organ Rubber Strip
- (15) 1x Moving Panel B

Step 2
Before you assemble the product, please check the handing you require.
For right hand installation, you will need to remove the top and bottom brackets and turn the glass upside down, then attach the brackets to the top and bottom.