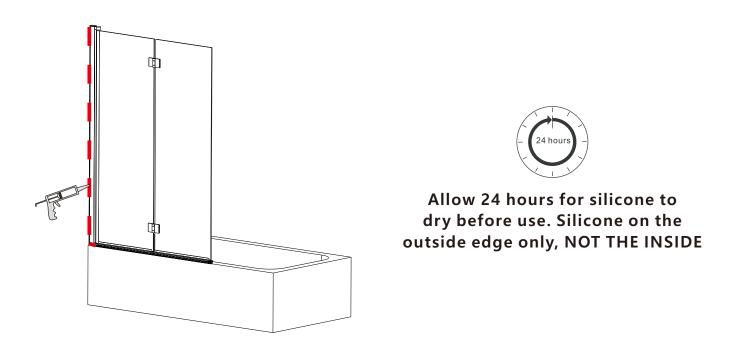

ealant          |            |

This product is heavy and may require two people to install.

#### **ASSEMBLY INSTRUCTIONS - DRAWING**



- (1) 2x Cover caps for wall profile L/R
- (2) 3x Ø6x30 Wall Plugs
- (3) 3x Screws 4x30
- (4) 1x Moving Panel A
- (5) 3x Screw Cover Caps
- (6) 3x Screws 4x12
- (7) 3x Screws Clips
- (8) 1x Wall Profile

- (9) 1x Bottom Seal A
- (10) 1x Drip Strip
- (11) 2x Bottom Strip Caps L/R
- (12) 1x Bottom Seal B
- (13) 2x Hinges
- (14) 1x Organ Rubber Strip
- (15) 1x Moving Panel B



Step 2
Before you assemble the product, please check the handing you require.
For right hand installation, you will need to remove the top and bottom brackets and turn the glass upside down, then attach the brackets to the top and bottom.





Step 4



Step 5



Step 6





Step 8



#### **Aftercare instructions**

Regularly clean your shower product with warm soapy water to prevent lime scale build up. DO NOT use abrasive cleaning fluids or materials, or strong chemical cleaners as this will damage the product surface.

# **Check out our full range of Shower Enclosures**

**Quadrant Shower Enclosures** 

**Corner Entry Shower Enclosures** 

Walk in Shower Enclosures

**Sliding Shower Doors** 

**Bifold Shower Doors** 

**Pivot Shower Doors** 

**Hinged Shower Doors** 

**Shower Screens** 

### **From Top Brands**

**Coram Shower Enclosures** 

Mira Shower Enclosures

**Hydrolux Shower Enclosures** 

**Diamond Shower Enclosures** 

# With quality shower trays to match your enclosure

**Square Shower Trays** 

**Rectangular Shower Trays** 

**Quadrant Shower Trays**