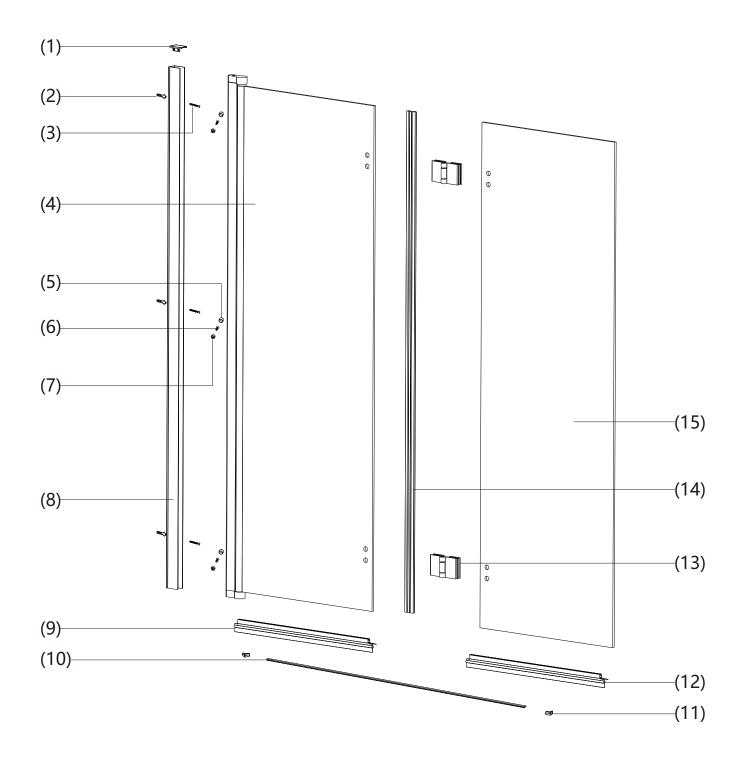

#### **ASSEMBLY INSTRUCTIONS - DRAWING**

- (1) 2x Cover caps for wall profile L/R
- (2) 3x Ø6x30 Wall Plugs
- (3) 3x Screws 4x30
- (4) 1x Moving Panel A
- (5) 3x Screw Cover Caps
- (6) 3x Screws 4x12
- (7) 3x Screws Clips
- (8) 1x Wall Profile

- (9) 1x Bottom Seal A
- (10) 1x Drip Strip
- (11) 2x Bottom Strip Caps L/R
- (12) 1x Bottom Seal B
- (13) 2x Hinges
- (14) 1x Organ Rubber Strip
- (15) 1x Moving Panel B

Step 2
Before you assemble the product, please check the handing you require.
For right hand installation, you will need to remove the top and bottom brackets and turn the glass upside down, then attach the brackets to the top and bottom.