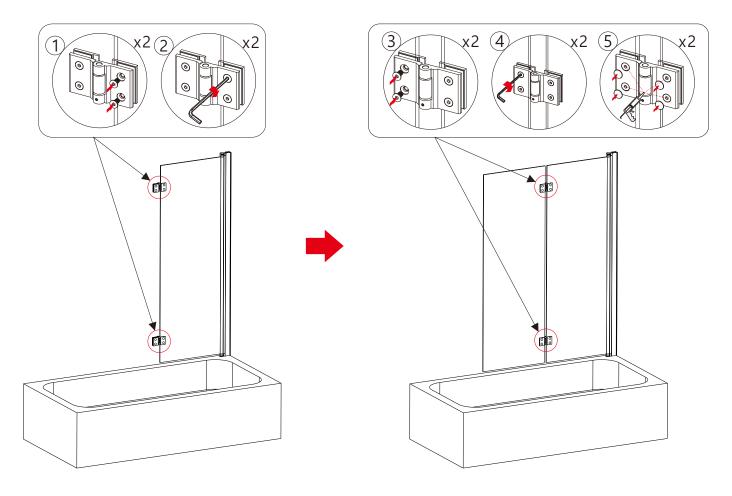

|
| Silicone Sealant          |            |

This product is heavy and may require two people to install.

#### **ASSEMBLY INSTRUCTIONS - DRAWING**



- (1) 2x Cover caps for wall profile L/R
- (2) 3x Ø6x30 Wall Plugs
- (3) 3x Screws 4x30
- (4) 1x Moving Panel A
- (5) 3x Screw Cover Caps
- (6) 3x Screws 4x12
- (7) 3x Screws Clips
- (8) 1x Wall Profile

- (9) 1x Bottom Seal A
- (10) 1x Drip Strip
- (11) 2x Bottom Strip Caps L/R
- (12) 1x Bottom Seal B
- (13) 2x Hinges
- (14) 1x Organ Rubber Strip
- (15) 1x Moving Panel B



Step 2
Before you assemble the product, please check the handing you require.
For right hand installation, you will need to remove the top and bottom brackets and turn the glass upside down, then attach the brackets to the top and bottom.





Step 4



Step 5



Step 6





Step 8



#### **Aftercare instructions**

Regularly clean your shower product with warm soapy water to prevent lime scale build up. DO NOT use abrasive cleaning fluids or materials, or strong chemical cleaners as this will damage the product surface.

# **Check out our full range of Shower Enclosures**

**Quadrant Shower Enclosures** 

**Corner Entry Shower Enclosures** 

Walk in Shower Enclosures

**Sliding Shower Doors** 

**Bifold Shower Doors** 

**Pivot Shower Doors** 

**Hinged Shower Doors** 

**Shower Screens** 

### **From Top Brands**

**Coram Shower Enclosures** 

Mira Shower Enclosures

**Hydrolux Shower Enclosures** 

**Diamond Shower Enclosures** 

# With quality shower trays to match your enclosure

**Square Shower Trays** 

**Rectangular Shower Trays** 

**Qu