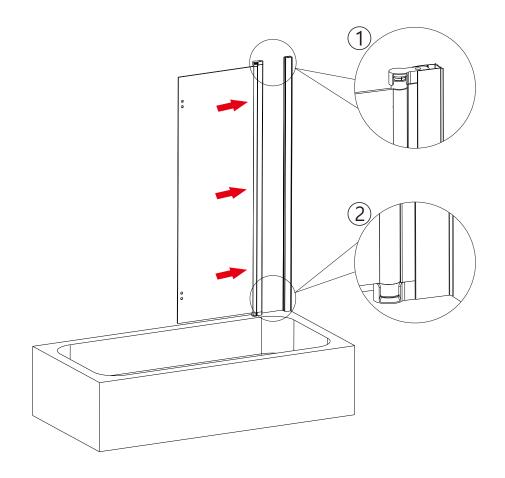

#### **ASSEMBLY INSTRUCTIONS - DRAWING**

- (1) 2x Cover caps for wall profile L/R
- (2) 3x Ø6x30 Wall Plugs
- (3) 3x Screws 4x30
- (4) 1x Moving Panel A
- (5) 3x Screw Cover Caps
- (6) 3x Screws 4x12
- (7) 3x Screws Clips
- (8) 1x Wall Profile

- (9) 1x Bottom Seal A
- (10) 1x Drip Strip
- (11) 2x Bottom Strip Caps L/R
- (12) 1x Bottom Seal B
- (13) 2x Hinges
- (14) 1x Organ Rubber Strip
- (15) 1x Moving Panel B

Step 2
Before you assemble the product, please check the handing you require.
For right hand installation, you will need to remove the top and bottom brackets and turn the glass upside down, then attach the brackets to the top and bottom.