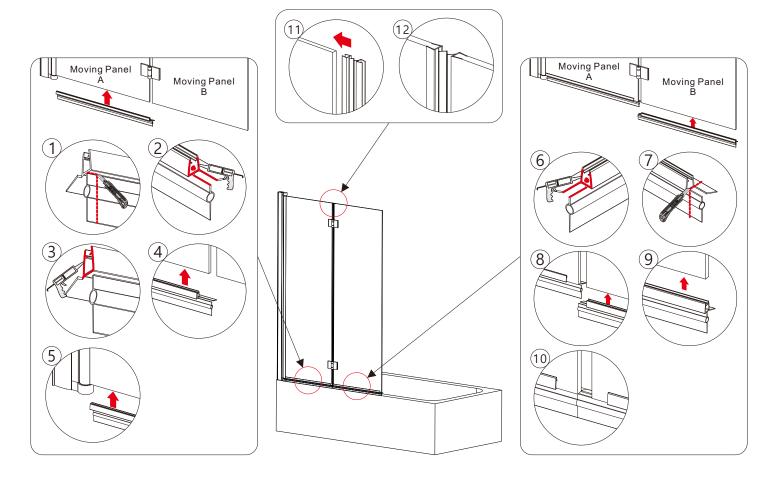

| Silicone Sealant          |            |

This product is heavy and may require two people to install.

#### **ASSEMBLY INSTRUCTIONS - DRAWING**



- (1) 2x Cover caps for wall profile L/R
- (2) 3x Ø6x30 Wall Plugs
- (3) 3x Screws 4x30
- (4) 1x Moving Panel A
- (5) 3x Screw Cover Caps
- (6) 3x Screws 4x12
- (7) 3x Screws Clips
- (8) 1x Wall Profile

- (9) 1x Bottom Seal A
- (10) 1x Drip Strip
- (11) 2x Bottom Strip Caps L/R
- (12) 1x Bottom Seal B
- (13) 2x Hinges
- (14) 1x Organ Rubber Strip
- (15) 1x Moving Panel B



Step 2
Before you assemble the product, please check the handing you require.
For right hand installation, you will need to remove the top and bottom brackets and turn the glass upside down, then attach the brackets to the top and bottom.





Step 4



Step 5



Step 6





Step 8



#### **Aftercare instructions**

Regularly clean your shower product with warm soapy water to prevent lime scale build up. DO NOT use abrasive cleaning fluids or materials, or strong chemical cleaners as this will damage the product surface.

# **Check out our full range of Shower Enclosures**

**Quadrant Shower Enclosures** 

**Corner Entry Shower Enclosures** 

Walk in Shower Enclosures

**Sliding Shower Doors** 

**Bifold Shower Doors** 

**Pivot Shower Doors** 

**Hinged Shower Doors** 

**Shower Screens** 

### **From Top Brands**

**Coram Shower Enclosures** 

Mira Shower Enclosures

**Hydrolux Shower Enclosures** 

**Diamond Shower Enclosures** 

# With quality shower trays to match your enclosure

**Square Shower Trays** 

**Rectangular Shower Trays** 

**Quadrant Sho