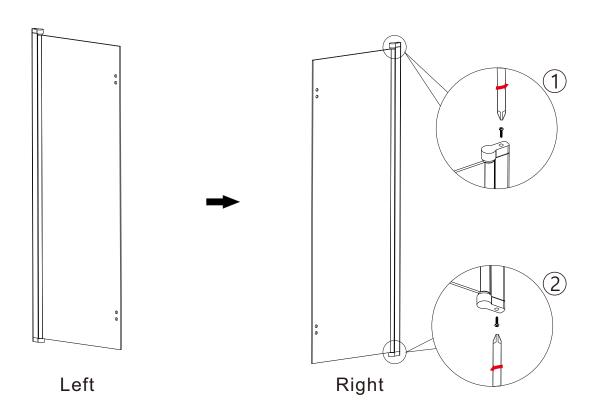

- (9) 1x Bottom Seal A
- (10) 1x Drip Strip
- (11) 2x Bottom Strip Caps L/R
- (12) 1x Bottom Seal B
- (13) 2x Hinges
- (14) 1x Organ Rubber Strip
- (15) 1x Moving Panel B

Step 2
Before you assemble the product, please check the handing you require.
For right hand installation, you will need to remove the top and bottom brackets and turn the glass upside down, then attach the brackets to the top and bottom.