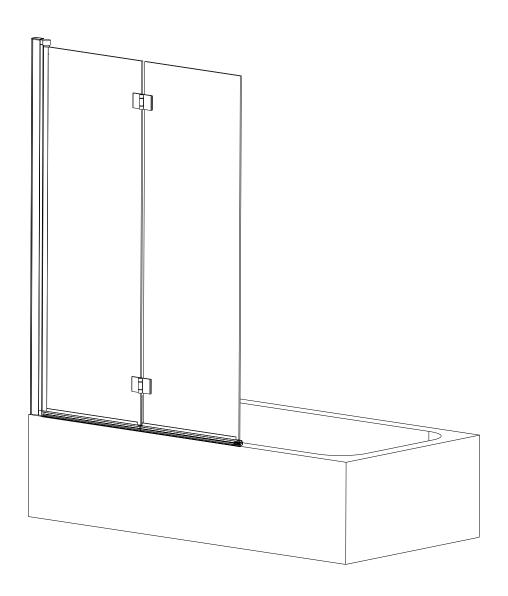

# 6mm FOLDING SQUARE BATH SCREEN GUIDE



## **General Information**

Please inspect this product upon delivery. Any missing parts or manufacturing defects must be reported immediately to the supplier. Damage or defects reported later will not be accepted. TAKE CARE WHEN HANDLING GLASS PARTS-AVOID HEAVY CONTACT BETWEEN THE GLASS EDGES AND ANY HARD SURFACE. Glass breakage claims will not be accepted after the product has been unpacked.

# **TOOLS REQUIRED**

| DESCRIPTION    | PART IMAGE |
|----------------|------------|
| Tape measure   |            |
| Spirit level   |            |
| Pencil         |            |
| Ø6mm Drill bit |            |
| Ø3mm Drill bit |            |

| DESCRIPTION               | PART IMAGE |
|---------------------------|------------|
| Drill                     |            |
| Flat-head<br>Screwdriv