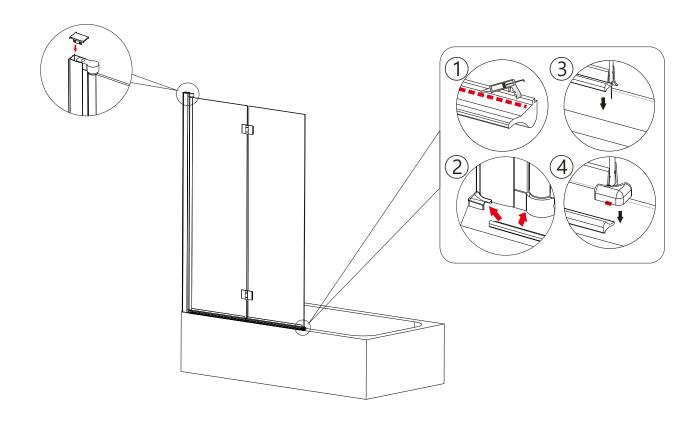

#### **ASSEMBLY INSTRUCTIONS - DRAWING**

- (1) 2x Cover caps for wall profile L/R
- (2) 3x Ø6x30 Wall Plugs
- (3) 3x Screws 4x30
- (4) 1x Moving Panel A
- (5) 3x Screw Cover Caps
- (6) 3x Screws 4x12
- (7) 3x Screws Clips
- (8) 1x Wall Profile

- (9) 1x Bottom Seal A
- (10) 1x Drip Strip
- (11) 2x Bottom Strip Caps L/R
- (12) 1x Bottom Seal B
- (13) 2x Hinges
- (14) 1x Organ Rubber Strip
- (15) 1x Moving Panel B

Step 2
Before you assemble the product, please check the handing you require.
For right hand installation, you will need to remove the top and bottom brackets and turn the glass upside down, then attach the brackets to the top and bottom.

Step 4

Step 5

Step 6

Step 8