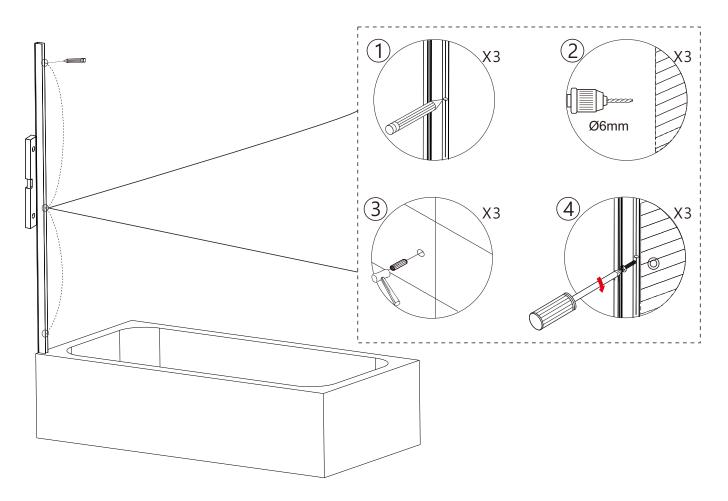

|            |

| DESCRIPTION               | PART IMAGE |
|---------------------------|------------|
| Drill                     |            |
| Flat-head<br>Screwdriver  |            |
| Cross head<br>Screwdriver | PZ1        |
| Mallet                    |            |
| Silicone Sealant          |            |

This product is heavy and may require two people to install.

#### **ASSEMBLY INSTRUCTIONS - DRAWING**



- (1) 2x Cover caps for wall profile L/R
- (2) 3x Ø6x30 Wall Plugs
- (3) 3x Screws 4x30
- (4) 1x Moving Panel A
- (5) 3x Screw Cover Caps
- (6) 3x Screws 4x12
- (7) 3x Screws Clips
- (8) 1x Wall Profile

- (9) 1x Bottom Seal A
- (10) 1x Drip Strip
- (11) 2x Bottom Strip Caps L/R
- (12) 1x Bottom Seal B
- (13) 2x Hinges
- (14) 1x Organ Rubber Strip
- (15) 1x Moving Panel B



Step 2
Before you assemble the product, please check the handing you require.
For right hand installation, you will need to remove the top and bottom brackets and turn the glass upside down, then attach the brackets to the top and bottom.





Step 4



Step 5



Step 6





Step 8



#### **Aftercare instructions**

Regularly clean your shower product with warm soapy water to prevent lime scale build up. DO NOT use abrasive cleaning fluids or materials, or strong chemical cleaners as this will damage the product surface.

# **Check out our full range of Shower Enclosures**

**Quadrant Shower Enclosures** 

**Corner Entry Shower Enclosures** 

Walk in Shower Enclosures

**Sliding Shower Doors** 

**Bifold Shower Doors** 

**Pivot Shower Doors** 

**Hinged Shower Doors** 

**Shower Screen