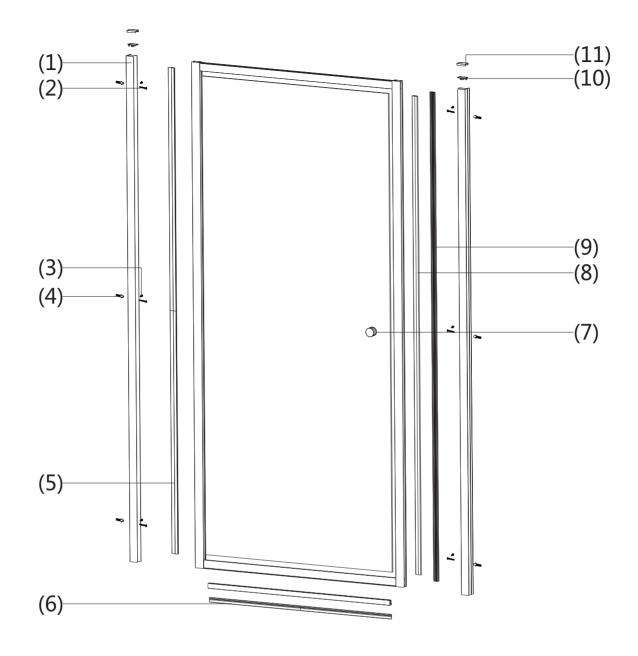

### **ASSEMBLY INSTRUCTIONS - DRAWING**

- (1) 2x Wall Profiles
- (2) 6x Screws ST4x30
- (3) 6x Screws ST4x16
- (4) 6x Ø6x30 Wall Plugs
- (5) 1x Upright Water Seal
- (6) 1x Bottom Seal
- (7) 1x Handle
- (8) 1x Magnet Seal A
- (9) 1x Magnet Seal B
- (10) 2xCover Caps For Upright Profile
- (11) 2xCover Caps For wall Profile L/R