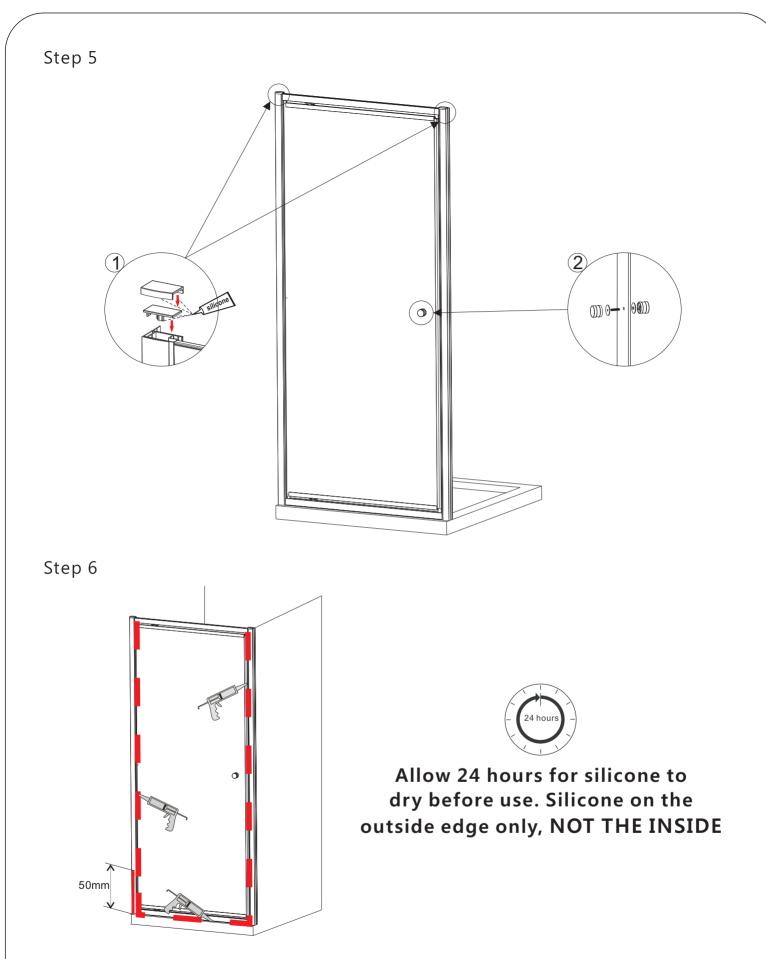

|            | Cross head<br>Screwdriver | PZ1        |
| Ø6mm Drill bit |            | Mallet                    |            |
| Ø3mm Drill bit |            | Silicone Sealant          |            |

## TOOLS REQUIRED



### **ASSEMBLY INSTRUCTIONS - DRAWING**



- (1) 2x Wall Profiles
- (2) 6x Screws ST4x30
- (3) 6x Screws ST4x16
- (4) 6x Ø6x30 Wall Plugs
- (5) 1x Upright Water Seal
- (6) 1x Bottom Seal
- (7) 1x Handle
- (8) 1x Magnet Seal A
- (9) 1x Magnet Seal B
- (10) 2xCover Caps For Upright Profile
- (11) 2xCover Caps For wall Profile L/R

## **Before Installation**

Please ensure that the shower tray is level and checked with a spirit level. The tray should be installed first. Tiles should then be tiled down to the tray. The enclosure can then be installed.

Step 1







### **Aftercare instructions**

Regularly clean your shower product with warm soapy water to prevent lime scale build up. DO NOT use abrasive cleaning fluids or materials, or strong chemical cleaners as this will damage the product surface.

# **Check out our full range of Shower Enclosures**

Quadrant Shower Enclosures Corner Entry Shower Enclosures Walk in Shower Enclosures Sliding Shower Doors Bifold Shower Doors Pivot Shower Doors Hinged Shower Doors Shower Screens

# **From Top Brands**

Coram Shower Enclosures Mira Shower Enclosures Hydrolux Shower Enclosures Diamond Shower Enclosures

# With quality shower trays to match your enclosure

Square Shower Trays Rectangular Shower Trays Quadrant Shower Trays Coram Shower Trays Mira Flight Shower Trays