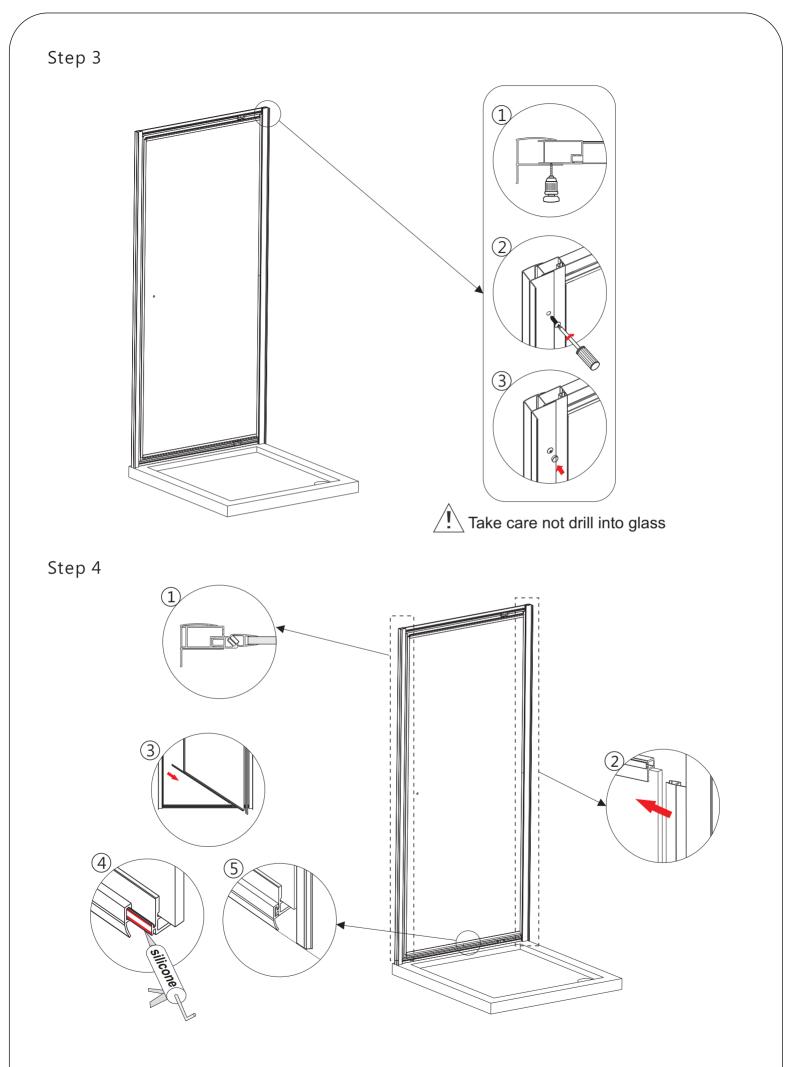

il         |            | Cross head<br>Screwdriver | PZ1        |
| Ø6mm Drill bit |            | Mallet                    |            |
| Ø3mm Drill bit |            | Silicone Sealant          |            |

## TOOLS REQUIRED



### **ASSEMBLY INSTRUCTIONS - DRAWING**



- (1) 2x Wall Profiles
- (2) 6x Screws ST4x30
- (3) 6x Screws ST4x16
- (4) 6x Ø6x30 Wall Plugs
- (5) 1x Upright Water Seal
- (6) 1x Bottom Seal
- (7) 1x Handle
- (8) 1x Magnet Seal A
- (9) 1x Magnet Seal B
- (10) 2xCover Caps For Upright Profile
- (11) 2xCover Caps For wall Profile L/R

## **Before Installation**

Please ensure that the shower tray is level and checked with a spirit level. The tray should be installed first. Tiles should then be tiled down to the tray. The enclosure can then be installed.

Step 1







### **Aftercare instructions**

Regularly clean your shower product with warm soapy water to prevent lime scale build up. DO NOT use abrasive cleaning fluids or materials, or strong chemical cleaners as this will damage the product surface.

# **Check out our full range of Shower Enclosures**

Quadrant Shower Enclosures Corner Entry Shower Enclosures Walk in Shower Enclosures Sliding Shower Doors Bifold Shower Doors Pivot Shower Doors Hinged Shower Doors Shower Screens

# **From Top Brands**

Coram Shower Enclosures Mira Shower Enclosures Hydrolux Shower Enclosures Diamond Shower Enclosures

# With quality shower trays to match your enclosure

Square Shower Trays Rectangular Shower Trays Quadrant Shower Trays Coram Shower Trays Mira Flight Shower Trays