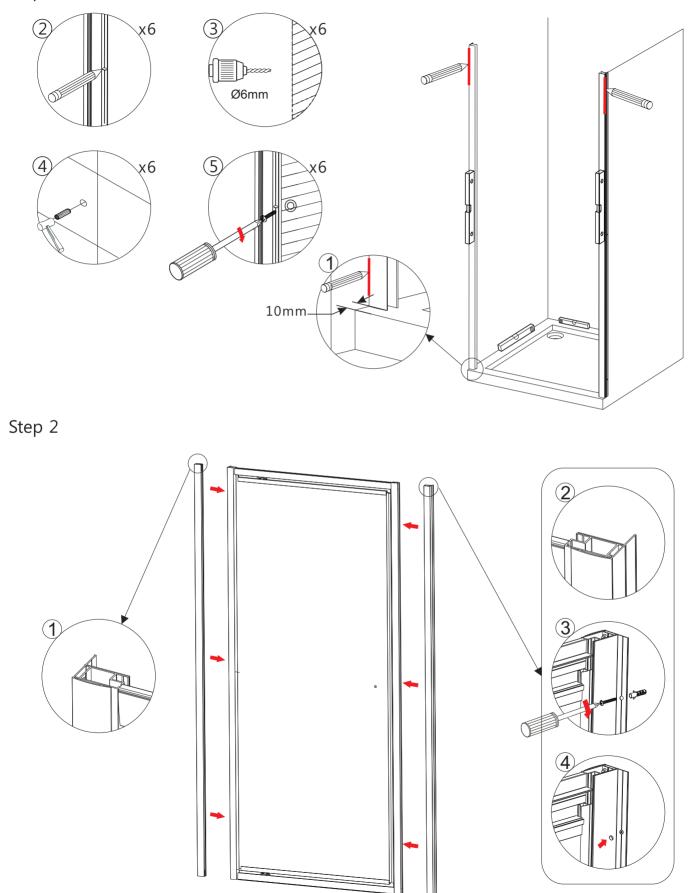

ncil         |            | Cross head<br>Screwdriver | PZ1        |
| Ø6mm Drill bit |            | Mallet                    |            |
| Ø3mm Drill bit |            | Silicone Sealant          |            |

## TOOLS REQUIRED



### **ASSEMBLY INSTRUCTIONS - DRAWING**



- (1) 2x Wall Profiles
- (2) 6x Screws ST4x30
- (3) 6x Screws ST4x16
- (4) 6x Ø6x30 Wall Plugs
- (5) 1x Upright Water Seal
- (6) 1x Bottom Seal
- (7) 1x Handle
- (8) 1x Magnet Seal A
- (9) 1x Magnet Seal B
- (10) 2xCover Caps For Upright Profile
- (11) 2xCover Caps For wall Profile L/R

## **Before Installation**

Please ensure that the shower tray is level and checked with a spirit level. The tray should be installed first. Tiles should then be tiled down to the tray. The enclosure can then be installed.

Step 1







### **Aftercare instructions**

Regularly clean your shower product with warm soapy water to prevent lime scale build up. DO NOT use abrasive cleaning fluids or materials, or strong chemical cleaners as this will damage the product surface.

# **Check out our full range of Shower Enclosures**

Quadrant Shower Enclosures Corner Entry Shower Enclosures Walk in Shower Enclosures Sliding Shower Doors Bifold Shower Doors Pivot Shower Doors Hinged Shower Doors Shower Screens

# **From Top Brands**

Coram Shower Enclosures Mira Shower Enclosures Hydrolux Shower Enclosures Diamond Shower Enclosures

# With quality shower trays to match your enclosure

Square Shower Trays Rectangular Shower Trays Quadrant Shower Trays Coram Shower Trays Mira Flight Shower Trays