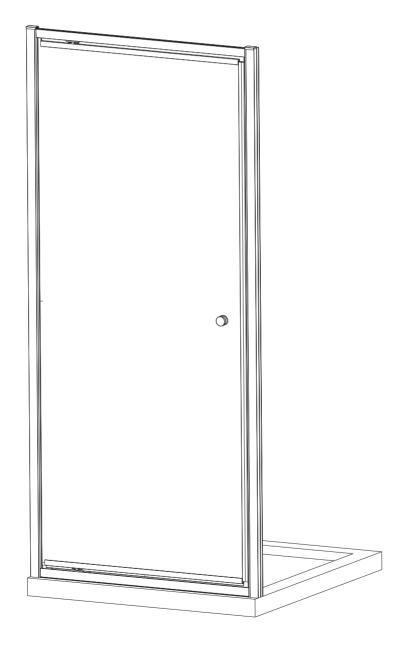

# **4mm PIVOT DOOR GUIDE**



## **General Information**

Please inspect this product upon delivery. Any missing parts or manufacturing defects must be reported immediately to the supplier. Damage or defects reported later will not be accepted. TAKE CARE WHEN HANDLING GLASS PARTS-AVOID HEAVY CONTACT BETWEEN THE GLASS EDGES AND ANY HARD SURFACE. Glass breakage claims will not be accepted after the product has been unpacked.

| DESCRIPTION    | PART IMAGE | DESCRIPTION               | PART IMAGE |
|----------------|------------|---------------------------|------------|
| Tape measure   | <u>lo</u>  | Drill                     | P          |
| Spirit level   |            | Flat-head<br>Screwdriver  |            |
| Pencil         |            | Cross head<br>Screwdriver | PZ1        |
| Ø6mm Drill bit |            | Mal