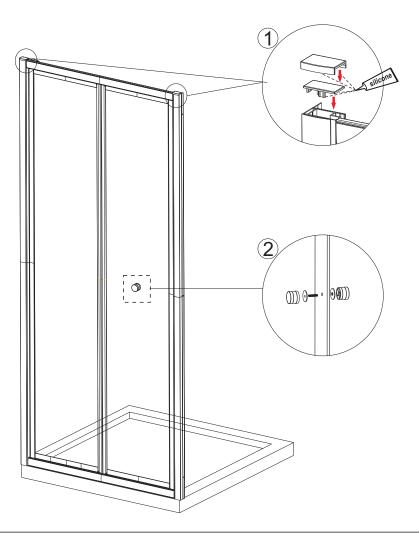

0

3

Allow 24 hours for silicone to dry before use. Silicone on the outside edge only, NOT THE INSIDE