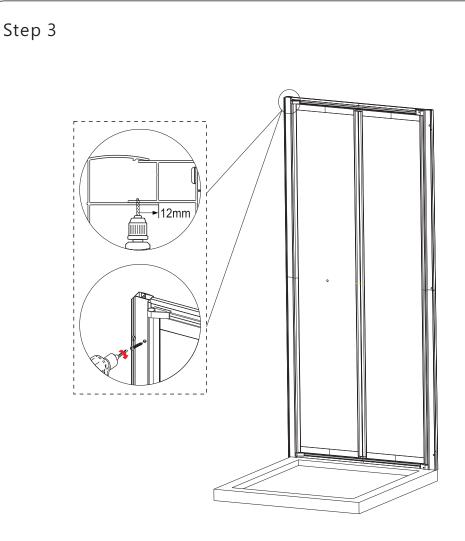

0

3

Allow 24 hours for silicone to dry before use. Silicone on the outside edge only, NOT THE INSIDE