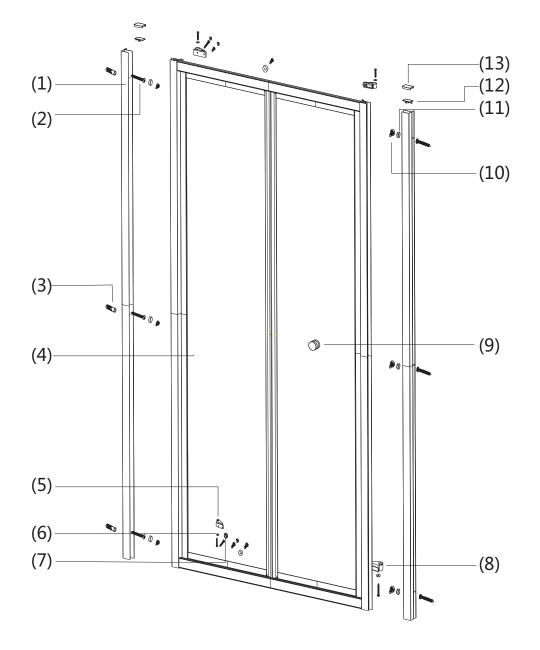

## **ASSEMBLY INSTRUCTIONS - DRAWING**

- (1) 2x Wall Profile (2) 6x Screw ST4x30 (3) 6x Ø6x30 Wall (4) 2x Moving Panel (5) 2x Pivot Housing L/R (6) 2x Screw Clip
- (7) 4x Screw Cover Cap A

- (8) 2x Glide L/R
- (9) 1x Handle
- (10) 6x Screw ST4x16
- (11) 12x Screw Cover Cap B
- (12) 2x Cover Cap For Upright Profile (13) 2x Cover Cap For Wall Profile L/R