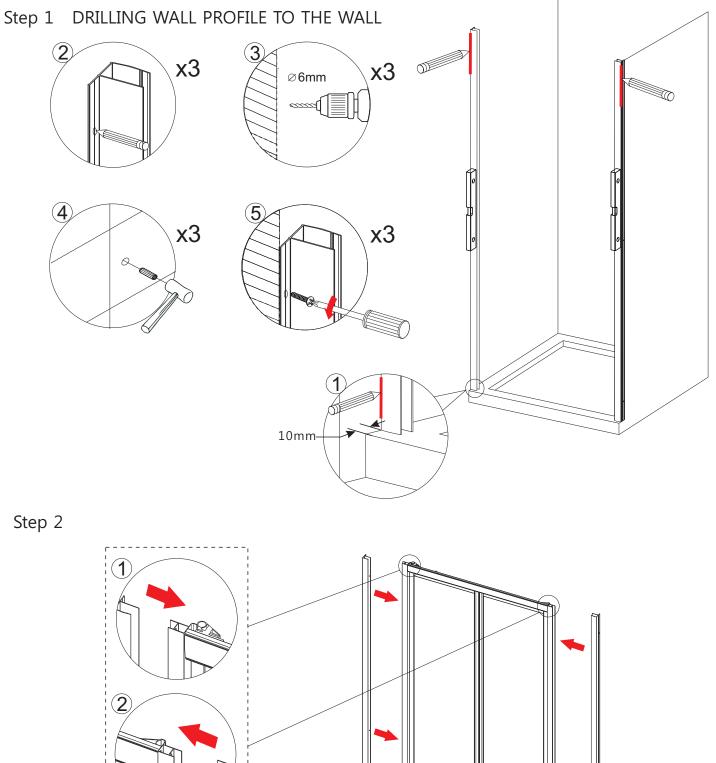

## **Before Installation**

Please ensure that the shower tray is level and checked with a spirit level. The tray should be installed first. Tiles should then be tiled down to the tray. The enclosure can then be installed.

0

3

Allow 24 hours for silicone to dry before use. Silicone on the outside edge only, NOT THE INSIDE